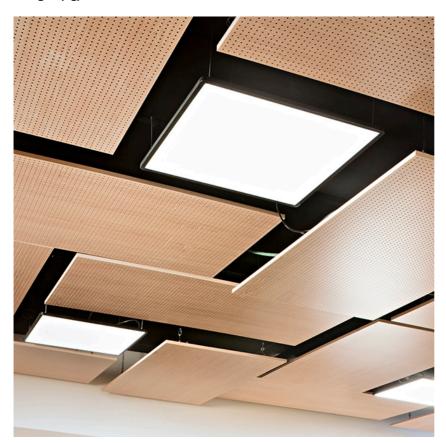

#### PHYSICAL

Construction material Weight (kg) Extruded aluminum or Injected aluminum 5,30

Super Flat Surface 60x60 No Dimmable designed by FLOS Architectural

Surface mounted general lighting LED luminaire. Power supply included.

## Super Flat Surface 60x60 No Dimmable designed by FLOS Architectural

Surface mounted general lighting LED luminaire. Power supply included.

| 09.6010.14A - 3147lm | Black |
|----------------------|-------|
| 09.6010.30A - 3147lm | White |
| 09.6010.02A - 3147lm | Grey  |