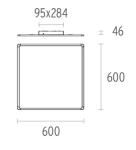

#### PHYSICAL

Construction material Weight (kg) Extruded aluminum or Injected aluminum 5,30

Super Flat Surface 60x60 No Dimmable designed by FLOS Architectural

Surface mounted general lighting LED luminaire. Power supply included.

## Super Flat Surface 60x60 No Dimmable designed by FLOS Architectural

Surface mounted general lighting LED luminaire. Power supply included.

| 09.6010.14A - 3147lm | Black |
|----------------------|-------|
| 09.6010.30A - 3147lm | White |
| 09.6010.02A - 3147lm | Grey  |