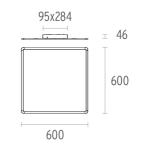

#### PHYSICAL

Construction material Weight (kg) Extruded aluminum or Injected aluminum 5,30

Super Flat Surface 60x60 No Dimmable designed by FLOS Architectural

Surface mounted general lighting LED luminaire. Power supply included.

## Super Flat Surface 60x60 No Dimmable designed by FLOS Architectural

Surface mounted general lighting LED luminaire. Power supply included.

| 09.6010.14A - 3147lm | Black |
|----------------------|-------|
| 09.6010.30A - 3147lm | White |
| 09.6010.02A - 3147lm | Grey  |