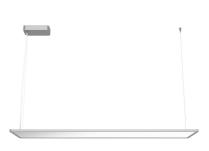

#### Super Flat Suspension 120x30 Up&Down Dali Version

designed by FLOS Architectural

General lighting LED luminaire, direct and indirect beam, to be suspended from ceiling. Power supply included.

### Super Flat Suspension 120x30 Up&Down Dali Version

designed by FLOS Architectural

General lighting LED luminaire, direct and indirect beam, to be suspended from ceiling. Power supply included.