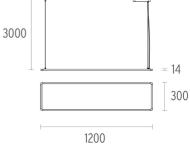

#### SUPER FLAT SUSPENSION 120X30 UP&DOWN DALI VERSION

| Number of heads         |
|-------------------------|
| Mounting                |
| Lamps description       |
| Luminaire luminous flux |
| Voltage (V)             |
| Environment             |
| Notes                   |
|                         |

#### Super Flat Suspension 120x30 Up&Down Dali Version

designed by FLOS Architectural

General lighting LED luminaire, direct and indirect beam, to be suspended from ceiling. Power supply included.