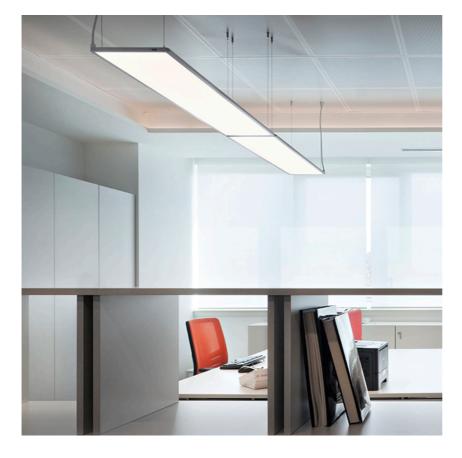

#### Super Flat Suspension 120x30 Up&Down Dali Version

designed by FLOS Architectural

General lighting LED luminaire, direct and indirect beam, to be suspended from ceiling. Power supply included.

### Super Flat Suspension 120x30 Up&Down Dali Version

designed by FLOS Architectural

General lighting LED luminaire, direct and indirect beam, to be suspended from ceiling. Power supply included.