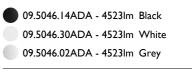

I Pendant Top LED 4000K CRI 80 Extreme Cut-off. See reference number 220/240 Indoor Total consumption of the system: 55W. Light source: Up: max. 3830 lm. Down: max. 3830 lm. Luminous efficiency of luminaire: max. 151 lm/W.

#### Super Flat Suspension 120x30 Up&Down Dali Version . Lamps

Top LED Lamp category: LED Socket: Special base Lamp type: Top LED