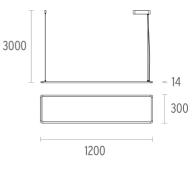

#### PHYSICAL

Construction material Weight (kg) Extruded aluminum or Injected aluminum 4,20

#### Super Flat Suspension 120x30 Up&Down Dali Version

designed by FLOS Architectural

General lighting LED luminaire, direct and indirect beam, to be suspended from ceiling. Power supply included.

### Super Flat Suspension 120x30 Up&Down Dali Version

designed by FLOS Architectural

General lighting LED luminaire, direct and indirect beam, to be suspended from ceiling. Power supply included.