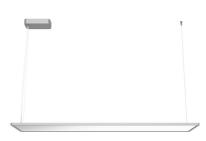

#### Super Flat Suspension 120x30 Up&Down Dali Version

designed by FLOS Architectural

General lighting LED luminaire, direct and indirect beam, to be suspended from ceiling. Power supply included.

### Super Flat Suspension 120x30 Up&Down Dali Version

designed by FLOS Architectural

General lighting LED luminaire, direct and indirect beam, to be suspended from ceiling. Power supply included.