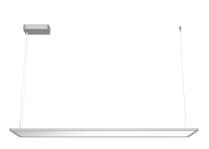

## Super Flat Suspension 120x30 Up&Down Dali Version

designed by FLOS Architectural

General lighting LED luminaire, direct and indirect beam, to be suspended from ceiling. Power supply included.