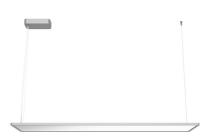

## Super Flat Suspension 120x30 Up&Down Dali Version

designed by FLOS Architectural

General lighting LED luminaire, direct and indirect beam, to be suspended from ceiling. Power supply included.