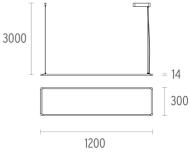

## SUPER FLAT SUSPENSION 120X30 UP&DOWN DALI VERSION

| Number of heads         |
|-------------------------|
| Mounting                |
| Lamps description       |
| Luminaire luminous flux |
| Voltage (V)             |
| Environment             |
| Notes                   |
|                         |

### PHYSICAL

**Construction material** Weight (kg)

Extruded aluminum or Injected aluminum 4,20