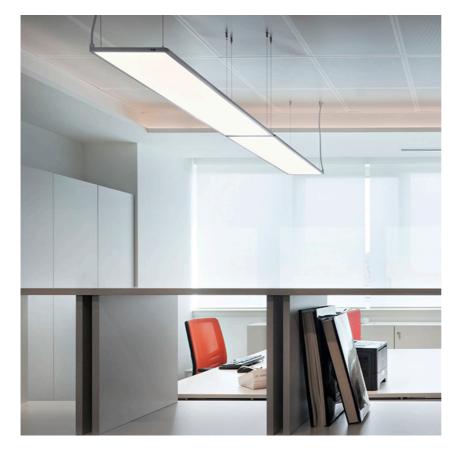

## Super Flat Suspension 120x30 Up&Down Dali Version

designed by FLOS Architectural

General lighting LED luminaire, direct and indirect beam, to be suspended from ceiling. Power supply included.