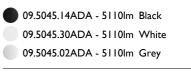

L Pendant Top LED 3000K CRI 80 Extreme Cut-off. See reference number 220/240 Indoor Total consumption of the system: 55W. Light source: Up: max. 3482 lm. Down: max. 3482 lm. Luminous efficiency of luminaire: max. 138 lm/W.

### Super Flat Suspension 120x30 Up&Down Dali Version . Lamps

Top LED Lamp category: LED Socket: Special base Lamp type: Top LED