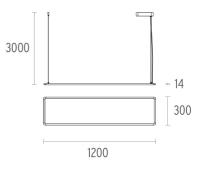

### PHYSICAL

**Construction material** Weight (kg)

Extruded aluminum or Injected aluminum 4,20

## Super Flat Suspension 120x30 Up&Down Dali Version

designed by FLOS Architectural

General lighting LED luminaire, direct and indirect beam, to be suspended from ceiling. Power supply included.