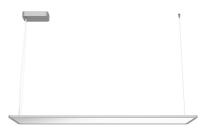

#### Super Flat Suspension 120x30 Down Dali Version

designed by FLOS Architectural

General lighting LED luminaire to be suspended from ceiling. Power supply included.

09.5041.14ADA - 3893lm Black
 09.5041.30ADA - 3893lm White
 09.5041.02ADA - 3893lm Grey

## Super Flat Suspension 120x30 Down Dali Version

designed by FLOS Architectural

General lighting LED luminaire to be suspended from ceiling. Power supply included.

09.5041.14ADA - 3893lm Black09.5041.30ADA - 3893lm White