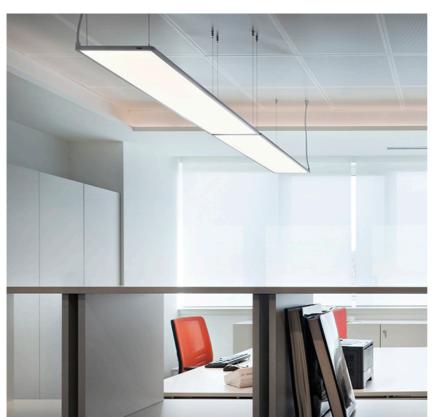

#### Super Flat Suspension 120x30 Down Dali Version

designed by FLOS Architectural

General lighting LED luminaire to be suspended from ceiling. Power supply included.

09.5041.14ADA - 3893lm Black
 09.5041.30ADA - 3893lm White
 09.5041.02ADA - 3893lm Grey

## Super Flat Suspension 120x30 Down Dali Version

designed by FLOS Architectural

General lighting LED luminaire to be suspended from ceiling. Power supply included.

09.5041.14ADA - 3893lm Black09.5041.30ADA - 3893lm White