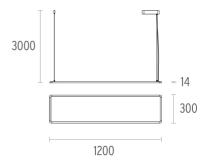

### **SUPER FLAT SUSPENSION 120X30 DOWN DALI VERSION**

Number of heads

**Mounting** Pendant

Lamps description Top LED 4000K CRI 80

Luminaire luminous flux Extreme Cut-off. See reference number

Voltage (V) 220/240 Environment Indoor

Weight (kg) 4,20

#### Super Flat Suspension 120x30 Down Dali Version

designed by FLOS Architectural

General lighting LED luminaire to be suspended from ceiling. Power supply included.

09.5041.14ADA - 3893lm Black
 09.5041.30ADA - 3893lm White
 09.5041.02ADA - 3893lm Grey

## Super Flat Suspension 120x30 Down Dali Version

designed by FLOS Architectural

General lighting LED luminaire to be suspended from ceiling. Power supply included.

09.5041.14ADA - 3893lm Black09.5041.30ADA - 3893lm White