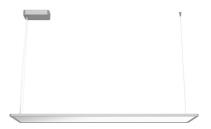

#### Super Flat Suspension 120x30 Down Dali Version

designed by FLOS Architectural

General lighting LED luminaire to be suspended from ceiling. Power supply included.

09.5041.14ADA - 3893lm Black
 09.5041.30ADA - 3893lm White
 09.5041.02ADA - 3893lm Grey

## Super Flat Suspension 120x30 Down Dali Version

designed by FLOS Architectural

General lighting LED luminaire to be suspended from ceiling. Power supply included.

09.5041.14ADA - 3893lm Black09.5041.30ADA - 3893lm White

09.5041.02ADA - 3893lm Grey