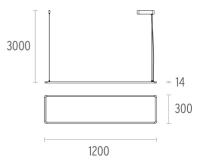

Weight (kg) 4,20

#### Super Flat Suspension 120x30 Down Dali Version

designed by FLOS Architectural

General lighting LED luminaire to be suspended from ceiling. Power supply included.

09.5041.14ADA - 3893lm Black
 09.5041.30ADA - 3893lm White
 09.5041.02ADA - 3893lm Grey

## Super Flat Suspension 120x30 Down Dali Version

designed by FLOS Architectural

General lighting LED luminaire to be suspended from ceiling. Power supply included.

09.5041.14ADA - 3893lm Black09.5041.30ADA - 3893lm White

09.5041.02ADA - 3893lm Grey