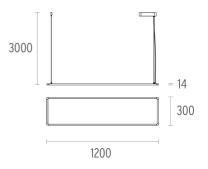

### **SUPER FLAT SUSPENSION 120X30 DOWN NO DIMMABLE**

Number of heads

**Mounting** Pendant

Lamps description Top LED 4000K CRI 80

Luminaire luminous flux Extreme Cut-off. See reference number

Voltage (V) 220/240 Environment Indoor

Notes Total consumption of the system: 51W. Light source: max.

7660 lm. Luminous efficiency of luminaire: max. 151 lm/W.

**Light controller description** Protection glass

AimingFixedLight distribution symmetrySymmetricBeam angle90°

Weight (kg) 4,20

# Super Flat Suspension 120x30 Down No Dimmable

designed by FLOS Architectural

General lighting LED luminaire to be suspended from ceiling. Power supply included.

09.5041.14A - 3893lm
 09.5041.30A - 3893lm
 09.5041.02A - 3893lm
 Grey