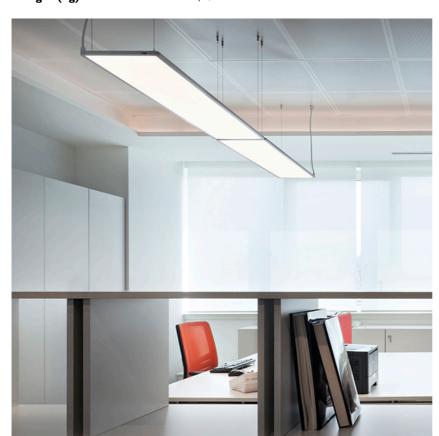

# Super Flat Suspension 120x30 Down No Dimmable

designed by FLOS Architectural

General lighting LED luminaire to be suspended from ceiling. Power supply included.

09.5041.14A - 3893lm
 09.5041.30A - 3893lm
 09.5041.02A - 3893lm
 Grey

## Super Flat Suspension 120x30 Down No Dimmable

designed by FLOS Architectural

General lighting LED luminaire to be suspended from ceiling. Power supply included.

09.5041.14A - 3893lm Black 09.5041.30A - 3893lm White 09.5041.02A - 3893lm Grey