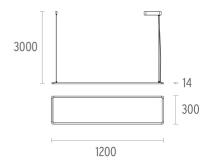

Weight (kg) 4,20

# Super Flat Suspension 120x30 Down No Dimmable

designed by FLOS Architectural

General lighting LED luminaire to be suspended from ceiling. Power supply included.

09.5041.14A - 3893lm
 09.5041.30A - 3893lm
 09.5041.02A - 3893lm
 Grey

## Super Flat Suspension 120x30 Down No Dimmable

designed by FLOS Architectural

General lighting LED luminaire to be suspended from ceiling. Power supply included.

09.5041.14A - 3893lm Black 09.5041.30A - 3893lm White 09.5041.02A - 3893lm Grey