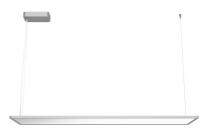

# Super Flat Suspension 120x30 Down No Dimmable

designed by FLOS Architectural

General lighting LED luminaire to be suspended from ceiling. Power supply included.

09.5041.14A - 3893lm
 09.5041.30A - 3893lm
 09.5041.02A - 3893lm
 Grey

## Super Flat Suspension 120x30 Down No Dimmable

designed by FLOS Architectural

General lighting LED luminaire to be suspended from ceiling. Power supply included.

09.5041.14A - 3893lm Black 09.5041.30A - 3893lm White 09.5041.02A - 3893lm Grey