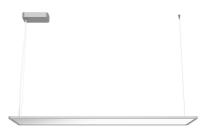

# Super Flat Suspension 120x30 Down No Dimmable

designed by FLOS Architectural

General lighting LED luminaire to be suspended from ceiling. Power supply included.

09.5041.14A - 3893lm
 09.5041.30A - 3893lm
 09.5041.02A - 3893lm
 Grey

## Super Flat Suspension 120x30 Down No Dimmable

designed by FLOS Architectural

General lighting LED luminaire to be suspended from ceiling. Power supply included.

09.5041.14A - 3893lm Black 09.5041.30A - 3893lm White 09.5041.02A - 3893lm Grey