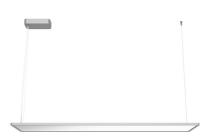

#### Super Flat Suspension 120x30 Down Dali Version

designed by FLOS Architectural

General lighting LED luminaire to be suspended from ceiling. Power supply included.

GWT

850°

#### Super Flat Suspension 120x30 Down Dali Version

designed by FLOS Architectural

General lighting LED luminaire to be suspended from ceiling. Power supply included.