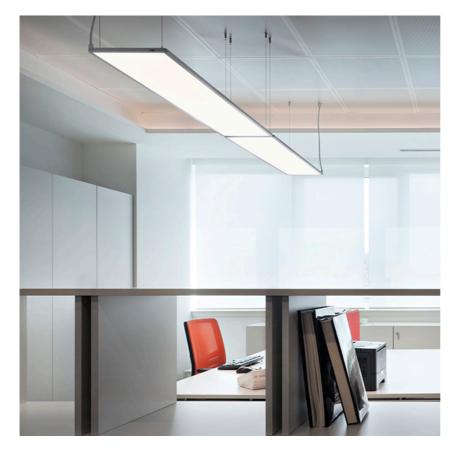

#### Super Flat Suspension 120x30 Down Dali Version

designed by FLOS Architectural

General lighting LED luminaire to be suspended from ceiling. Power supply included.

GWT

850°

#### Super Flat Suspension 120x30 Down Dali Version

designed by FLOS Architectural

General lighting LED luminaire to be suspended from ceiling. Power supply included.