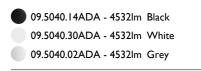

## SUPER FLAT SUSPENSION 120X30 DOWN DALI VERSION

L

Number of heads Mounting Lamps description Luminaire luminous flux Voltage (V) Environment Notes

Pendant Top LED 3000K CRI 80 Extreme Cut-off. See reference number 220/240 Indoor Total consumption of the system: 51W. Light source: max. 6964 Im. Luminous efficiency of luminaire: max. 138 Im/W.