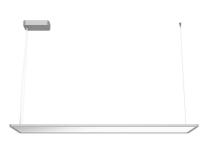

#### Super Flat Suspension 120x30 Down Dali Version

designed by FLOS Architectural

General lighting LED luminaire to be suspended from ceiling. Power supply included.

GWT

850°

#### Super Flat Suspension 120x30 Down Dali Version

designed by FLOS Architectural

General lighting LED luminaire to be suspended from ceiling. Power supply included.