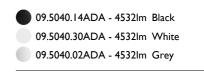

## SUPER FLAT SUSPENSION 120X30 DOWN DALI VERSION

L

Number of heads Mounting Lamps description Luminaire luminous flux Voltage (V) Environment Notes

Pendant Top LED 3000K CRI 80 Extreme Cut-off. See reference number 220/240 Indoor Total consumption of the system: 51W. Light source: max. 6964 Im. Luminous efficiency of luminaire: max. 138 Im/W.