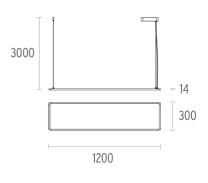

### PHYSICAL

Construction material Weight (kg) Extruded aluminum or Injected aluminum 4,20