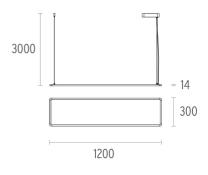

## SUPER FLAT SUSPENSION 120X30 DOWN DALI VERSION

L

Number of heads Mounting Lamps description Luminaire luminous flux Voltage (V) Environment Notes

Pendant Top LED 3000K CRI 80 Extreme Cut-off. See reference number 220/240 Indoor Total consumption of the system: 51W. Light source: max. 6964 Im. Luminous efficiency of luminaire: max. 138 Im/W.

#### Super Flat Suspension 120x30 Down Dali Version

designed by FLOS Architectural

General lighting LED luminaire to be suspended from ceiling. Power supply included.

GWT

850°

#### Super Flat Suspension 120x30 Down Dali Version

designed by FLOS Architectural

General lighting LED luminaire to be suspended from ceiling. Power supply included.