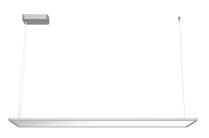

# Super Flat Suspension 120x30 Down No Dimmable

designed by FLOS Architectural

General lighting LED luminaire to be suspended from ceiling. Power supply included.

09.5040.14A - 4532lm Black 09.5040.30A - 4532lm White 09.5040.02A - 4532lm Grey

## Super Flat Suspension 120x30 Down No Dimmable

designed by FLOS Architectural

General lighting LED luminaire to be suspended from ceiling. Power supply included.

09.5040.14A - 4532lm Black 09.5040.30A - 4532lm White 09.5040.02A - 4532lm Grey