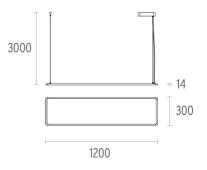

Weight (kg) 4,20

# Super Flat Suspension 120x30 Down No Dimmable

designed by FLOS Architectural

General lighting LED luminaire to be suspended from ceiling. Power supply included.

09.5040.14A - 4532lm Black 09.5040.30A - 4532lm White 09.5040.02A - 4532lm Grey

## Super Flat Suspension 120x30 Down No Dimmable

designed by FLOS Architectural

General lighting LED luminaire to be suspended from ceiling. Power supply included.

09.5040.14A - 4532lm Black 09.5040.30A - 4532lm White 09.5040.02A - 4532lm Grey