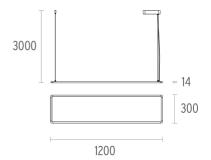

onstruction material Extruded aluminum or Injected aluminum

Weight (kg) 4,20





# Super Flat Suspension 120x30 Down No Dimmable

designed by FLOS Architectural

General lighting LED luminaire to be suspended from ceiling. Power supply included.

09.5040.14A - 4532lm Black 09.5040.30A - 4532lm White 09.5040.02A - 4532lm Grey



#### **CERTIFICATIONS**











Flos.architectural@flos.com www.flos.com



## Super Flat Suspension 120x30 Down No Dimmable . Lamps



**Top LED** 

Lamp category:

LED

Socket:

Special base

Lamp type:

Top LED



## Super Flat Suspension 120x30 Down No Dimmable

designed by FLOS Architectural

General lighting LED luminaire to be suspended from ceiling. Power supply included.

09.5040.14A - 4532lm Black 09.5040.30A - 4532lm White 09.5040.02A - 4532lm Grey



### **CERTIFICATIONS**











Flos.architectural@flos.com www.flos.com