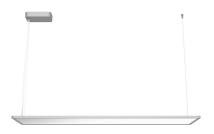

# Super Flat Suspension 120x30 Down No Dimmable

designed by FLOS Architectural

General lighting LED luminaire to be suspended from ceiling. Power supply included.

09.5040.14A - 4532lm Black 09.5040.30A - 4532lm White 09.5040.02A - 4532lm Grey

## Super Flat Suspension 120x30 Down No Dimmable

designed by FLOS Architectural

General lighting LED luminaire to be suspended from ceiling. Power supply included.

09.5040.14A - 4532lm Black 09.5040.30A - 4532lm White 09.5040.02A - 4532lm Grey