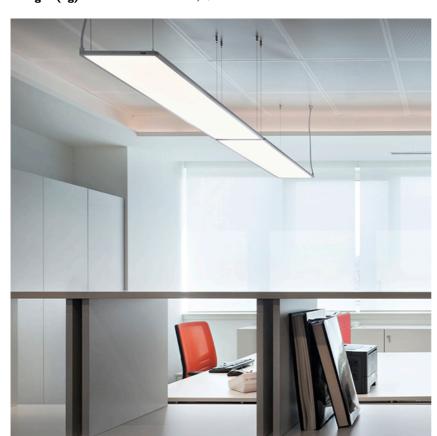

# Super Flat Suspension 120x30 Down No Dimmable

designed by FLOS Architectural

General lighting LED luminaire to be suspended from ceiling. Power supply included.

09.5040.14A - 4532lm Black 09.5040.30A - 4532lm White 09.5040.02A - 4532lm Grey

## Super Flat Suspension 120x30 Down No Dimmable

designed by FLOS Architectural

General lighting LED luminaire to be suspended from ceiling. Power supply included.

09.5040.14A - 4532lm Black 09.5040.30A - 4532lm White 09.5040.02A - 4532lm Grey