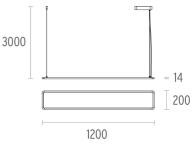

### PHYSICAL

Construction material Weight (kg) Extruded aluminum or Injected aluminum 3,28