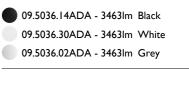

### Super Flat Suspension 120x20 Up&Down Dali Version . Lamps

Top LED Lamp category: LED Socket: Special base Lamp type: Top LED