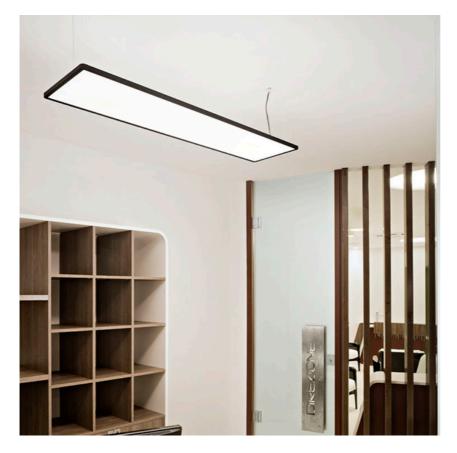

#### Super Flat Suspension 120x20 Up&Down Dali Version

designed by FLOS Architectural

General lighting LED luminaire, direct and indirect beam, to be suspended from ceiling. Power supply included.

GWT 850°

# Super Flat Suspension 120x20 Up&Down Dali Version

designed by FLOS Architectural

General lighting LED luminaire, direct and indirect beam, to be suspended from ceiling. Power supply included.