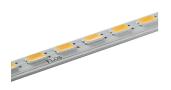

I Pendant Top LED 4000K CRI 80 Extreme Cut-off. See reference number 220/240 Indoor Total consumption of the system: 52W. Light source: Up: max. 3830 lm. Down: max. 3830 lm. Luminous efficiency of luminaire: max. 151 lm/W.

### Super Flat Suspension 120x20 Up&Down Dali Version . Lamps

Top LED Lamp category: LED Socket: Special base Lamp type: Top LED