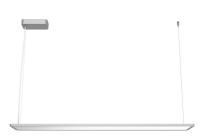

#### Super Flat Suspension 120x20 Up&Down Dali Version

designed by FLOS Architectural

General lighting LED luminaire, direct and indirect beam, to be suspended from ceiling. Power supply included.

GWT 850°

# Super Flat Suspension 120x20 Up&Down Dali Version

designed by FLOS Architectural

General lighting LED luminaire, direct and indirect beam, to be suspended from ceiling. Power supply included.