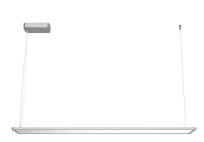

#### Super Flat Suspension 120x20 Up&Down Dali Version

designed by FLOS Architectural

General lighting LED luminaire, direct and indirect beam, to be suspended from ceiling. Power supply included.

GWT 850°

# Super Flat Suspension 120x20 Up&Down Dali Version

designed by FLOS Architectural

General lighting LED luminaire, direct and indirect beam, to be suspended from ceiling. Power supply included.