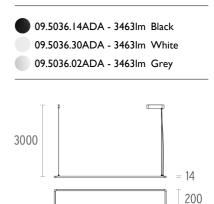

I Pendant Top LED 4000K CRI 80 Extreme Cut-off. See reference number 220/240 Indoor Total consumption of the system: 52W. Light source: Up: max. 3830 lm. Down: max. 3830 lm. Luminous efficiency of luminaire: max. 151 lm/W.

#### Super Flat Suspension 120x20 Up&Down Dali Version

designed by FLOS Architectural

General lighting LED luminaire, direct and indirect beam, to be suspended from ceiling. Power supply included.

GWT 850°

# Super Flat Suspension 120x20 Up&Down Dali Version

designed by FLOS Architectural

General lighting LED luminaire, direct and indirect beam, to be suspended from ceiling. Power supply included.