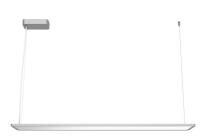

#### Super Flat Suspension 120x20 Up&Down No Dimmable

designed by FLOS Architectural

General lighting LED luminaire, direct and indirect beam, to be suspended from ceiling. Power supply included.

| GWT<br>850° |
|-------------|
| 650°        |

## Super Flat Suspension 120x20 Up&Down No Dimmable

designed by FLOS Architectural

General lighting LED luminaire, direct and indirect beam, to be suspended from ceiling. Power supply included.