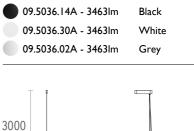

I Pendant Top LED 4000K CRI 80 Extreme Cut-off. See reference number 220/240 Indoor Total consumption of the system: 52W. Light source: Up: max. 3830 lm. Down: max. 3830 lm. Luminous efficiency of luminaire: max. 151 lm/W.