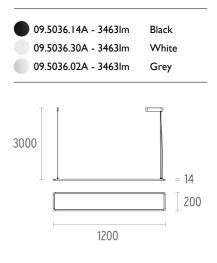

### SUPER FLAT SUSPENSION 120X20 UP&DOWN NO DIMMABLE

| Number of heads         |
|-------------------------|
| Mounting                |
| Lamps description       |
| Luminaire luminous flux |
| Voltage (V)             |
| Environment             |
| Notes                   |
|                         |

I Pendant Top LED 4000K CRI 80 Extreme Cut-off. See reference number 220/240 Indoor Total consumption of the system: 52W. Light source: Up: max. 3830 lm. Down: max. 3830 lm. Luminous efficiency of luminaire: max. 151 lm/W.

### PHYSICAL

Construction material Weight (kg) Without Class I

Protection glass

Direct - Indirect

Fixed

97°

Included

Integral

Electronic

Extruded aluminum or Injected aluminum 3,28