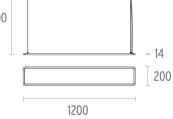

### PHYSICAL

Construction material Weight (kg) Without Class I

Protection glass

Direct - Indirect

Fixed

97°

Included

Integral

Electronic

Extruded aluminum or Injected aluminum 3,28