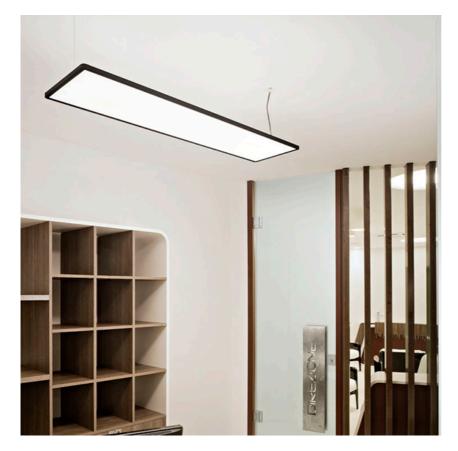

#### Super Flat Suspension 120x20 Up&Down No Dimmable

designed by FLOS Architectural

General lighting LED luminaire, direct and indirect beam, to be suspended from ceiling. Power supply included.

| GWT<br>850° |
|-------------|
| 650°        |

## Super Flat Suspension 120x20 Up&Down No Dimmable

designed by FLOS Architectural

General lighting LED luminaire, direct and indirect beam, to be suspended from ceiling. Power supply included.