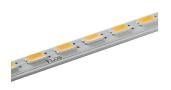

I Pendant Top LED 4000K CRI 80 Extreme Cut-off. See reference number 220/240 Indoor Total consumption of the system: 52W. Light source: Up: max. 3830 lm. Down: max. 3830 lm. Luminous efficiency of luminaire: max. 151 lm/W.

### Super Flat Suspension 120x20 Up&Down No Dimmable . Lamps

Top LED Lamp category: LED Socket: Special base Lamp type: Top LED