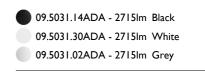

# SUPER FLAT SUSPENSION 120X20 DOWN DALI VERSION

L

Number of heads Mounting Lamps description Luminaire luminous flux Voltage (V) Environment Notes

Pendant Top LED 4000K CRI 80 Extreme Cut-off. See reference number 220/240 Indoor Total consumption of the system: 52W. Light source: max. 7660 Im. Luminous efficiency of luminaire: max. 151 Im/W.