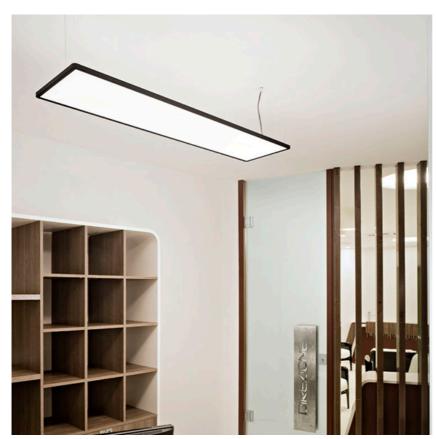

### Super Flat Suspension 120x20 Down Dali Version

designed by FLOS Architectural

General lighting LED luminaire to be suspended from ceiling. Power supply included.