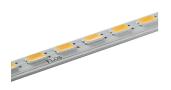

# SUPER FLAT SUSPENSION 120X20 DOWN DALI VERSION

L

Number of heads Mounting Lamps description Luminaire luminous flux Voltage (V) Environment Notes

Pendant Top LED 4000K CRI 80 Extreme Cut-off. See reference number 220/240 Indoor Total consumption of the system: 52W. Light source: max. 7660 Im. Luminous efficiency of luminaire: max. 151 Im/W.

### Super Flat Suspension 120x20 Down Dali Version

designed by FLOS Architectural

General lighting LED luminaire to be suspended from ceiling. Power supply included.

## Super Flat Suspension 120x20 Down Dali Version . Lamps

Top LED Lamp category: LED Socket: Special base Lamp type: Top LED