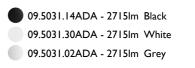

# SUPER FLAT SUSPENSION 120X20 DOWN DALI VERSION

L

Number of heads Mounting Lamps description Luminaire luminous flux Voltage (V) Environment Notes

Pendant Top LED 4000K CRI 80 Extreme Cut-off. See reference number 220/240 Indoor Total consumption of the system: 52W. Light source: max. 7660 Im. Luminous efficiency of luminaire: max. 151 Im/W.