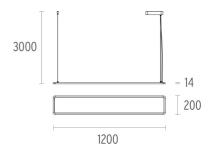

### PHYSICAL

Construction material Weight (kg)

### Super Flat Suspension 120x20 Down Dali Version

designed by FLOS Architectural

General lighting LED luminaire to be suspended from ceiling. Power supply included.