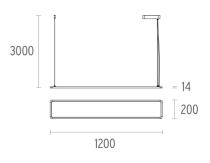

ounting Lamps description Luminaire luminous flux Voltage (V) Environment Notes

Pendant Top LED 4000K CRI 80 Extreme Cut-off. See reference number 220/240 Indoor Total consumption of the system: 52W. Light source: max. 7660 Im. Luminous efficiency of luminaire: max. 151 Im/W.

## OPTICAL

Light controller description Aiming Light distribution symmetry Beam angle Protection glass Fixed Symmetric 90°

### ELECTRICAL

- Transformer availability Transformer mounting Transformer type Emergency Insulation class
- Included Integral Electronic dimmable dali Without Class I

### PHYSICAL

Construction material Weight (kg)







### Super Flat Suspension 120x20 Down Dali Version

designed by FLOS Architectural

General lighting LED luminaire to be suspended from ceiling. Power supply included.











# FLOS

## Super Flat Suspension 120x20 Down Dali Version . Lamps



Top LED Lamp category: LED Socket: Special base Lamp type: Top LED



### Super Flat Suspension 120x20 Down Dali Version

designed by FLOS Architectural

General lighting LED luminaire to be suspended from ceiling. Power supply included.