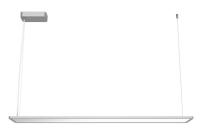

Weight (kg) 3,28

#### Super Flat Suspension 120x20 Down No Dimmable

designed by FLOS Architectural

General lighting LED luminaire to be suspended from ceiling. Power supply included.

09.5031.14A - 2715lm Black
09.5031.30A - 2715lm White
09.5031.02A - 2715lm Grey

# Super Flat Suspension 120x20 Down No Dimmable

designed by FLOS Architectural

General lighting LED luminaire to be suspended from ceiling. Power supply included.