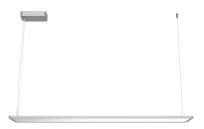

#### Super Flat Suspension 120x20 Down No Dimmable

designed by FLOS Architectural

General lighting LED luminaire to be suspended from ceiling. Power supply included.

09.5031.14A - 2715lm Black
09.5031.30A - 2715lm White
09.5031.02A - 2715lm Grey

# Super Flat Suspension 120x20 Down No Dimmable

designed by FLOS Architectural

General lighting LED luminaire to be suspended from ceiling. Power supply included.