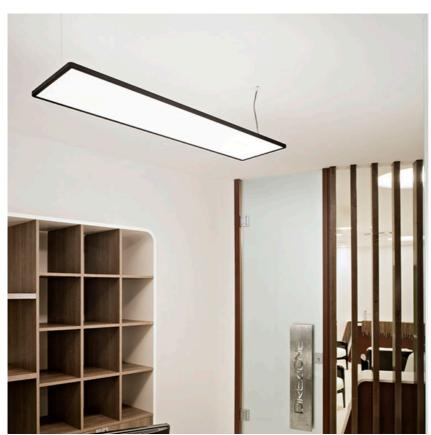

#### Super Flat Suspension 120x20 Down No Dimmable

designed by FLOS Architectural

General lighting LED luminaire to be suspended from ceiling. Power supply included.

09.5031.14A - 2715lm Black
09.5031.30A - 2715lm White
09.5031.02A - 2715lm Grey

# Super Flat Suspension 120x20 Down No Dimmable

designed by FLOS Architectural

General lighting LED luminaire to be suspended from ceiling. Power supply included.