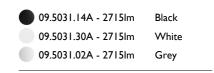

#### Super Flat Suspension 120x20 Down No Dimmable

designed by FLOS Architectural

General lighting LED luminaire to be suspended from ceiling. Power supply included.

09.5031.14A - 2715lm Black
09.5031.30A - 2715lm White
09.5031.02A - 2715lm Grey