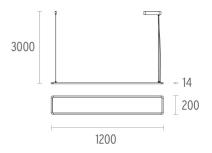

Electronic
Emergency Without
Insulation class Class I

**PHYSICAL** 

Construction material Extruded aluminum or Injected aluminum

Weight (kg) 3,28





#### Super Flat Suspension 120x20 Down No Dimmable

designed by FLOS Architectural

General lighting LED luminaire to be suspended from ceiling. Power supply included.

09.5031.14A - 2715lm Black
09.5031.30A - 2715lm White
09.5031.02A - 2715lm Grey



### **CERTIFICATIONS**









| IP 20

Flos.architectural@flos.com www.flos.com



# Super Flat Suspension 120x20 Down No Dimmable . Lamps



**Top LED** 

Lamp category:

LED

Socket:

Special base

Lamp type:

Top LED



# Super Flat Suspension 120x20 Down No Dimmable

designed by FLOS Architectural

General lighting LED luminaire to be suspended from ceiling. Power supply included.





### **CERTIFICATIONS**









| IP 20