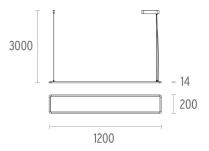

Extruded aluminum or Injected aluminum

Weight (kg) 3,28





#### Super Flat Suspension 120x20 Down Dali Version

designed by FLOS Architectural

General lighting LED luminaire to be suspended from ceiling. Power supply included.

09.5030.14ADA - 3161lm Black 09.5030.30ADA - 3161lm White 09.5030.02ADA - 3161lm Grey



### **CERTIFICATIONS**











Flos.architectural@flos.com www.flos.com



# Super Flat Suspension 120x20 Down Dali Version . Lamps



**Top LED** 

Lamp category:

LED

Socket:

Special base

Lamp type:

Top LED



## Super Flat Suspension 120x20 Down Dali Version

designed by FLOS Architectural

General lighting LED luminaire to be suspended from ceiling. Power supply included.

• 09.5030.14ADA - 31611m Black

09.5030.30ADA - 316IIm White

09.5030.02ADA - 3161Im Grey



### **CERTIFICATIONS**