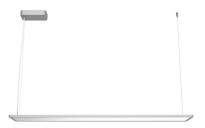

#### Super Flat Suspension 120x20 Down Dali Version

designed by FLOS Architectural

General lighting LED luminaire to be suspended from ceiling. Power supply included.

09.5030.14ADA - 3161lm Black 09.5030.30ADA - 3161lm White 09.5030.02ADA - 3161lm Grey

## Super Flat Suspension 120x20 Down Dali Version

designed by FLOS Architectural

General lighting LED luminaire to be suspended from ceiling. Power supply included.

• 09.5030.14ADA - 31611m Black

09.5030.30ADA - 316IIm White