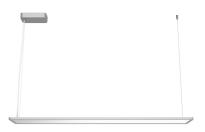

Weight (kg) 3,28

#### Super Flat Suspension 120x20 Down Dali Version

designed by FLOS Architectural

General lighting LED luminaire to be suspended from ceiling. Power supply included.

09.5030.14ADA - 3161lm Black 09.5030.30ADA - 3161lm White 09.5030.02ADA - 3161lm Grey

## Super Flat Suspension 120x20 Down Dali Version

designed by FLOS Architectural

General lighting LED luminaire to be suspended from ceiling. Power supply included.

• 09.5030.14ADA - 31611m Black

09.5030.30ADA - 316IIm White