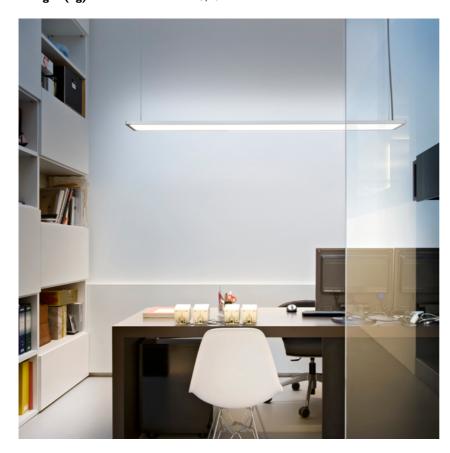

#### Super Flat Suspension 120x20 Down No Dimmable

designed by FLOS Architectural

General lighting LED luminaire to be suspended from ceiling. Power supply included.

09.5030.14A - 3161lm Black
09.5030.30A - 3161lm White
09.5030.02A - 3161lm Grey

## Super Flat Suspension 120x20 Down No Dimmable

designed by FLOS Architectural

General lighting LED luminaire to be suspended from ceiling. Power supply included.

09.5030.14A - 3161Im Black
09.5030.30A - 3161Im White
09.5030.02A - 3161Im Grey