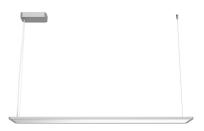

#### Super Flat Suspension 120x20 Down No Dimmable

designed by FLOS Architectural

General lighting LED luminaire to be suspended from ceiling. Power supply included.

09.5030.14A - 3161lm Black
09.5030.30A - 3161lm White
09.5030.02A - 3161lm Grey

## Super Flat Suspension 120x20 Down No Dimmable

designed by FLOS Architectural

General lighting LED luminaire to be suspended from ceiling. Power supply included.

09.5030.14A - 3161Im Black
09.5030.30A - 3161Im White
09.5030.02A - 3161Im Grey