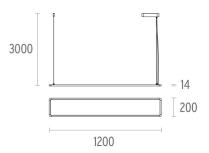

### **SUPER FLAT SUSPENSION 120X20 DOWN NO DIMMABLE**

Number of heads

**Mounting** Pendant

Lamps description Top LED 3000K CRI 80

Luminaire luminous flux Extreme Cut-off. See reference number

Voltage (V) 220/240 Environment Indoor

Notes Total consumption of the system: 52W. Light source: max.

6964 lm. Luminous efficiency of luminaire: max. 138 lm/W.

**Light controller description** Protection glass

AimingFixedLight distribution symmetrySymmetricBeam angle90°

Weight (kg) 3,28

#### Super Flat Suspension 120x20 Down No Dimmable

designed by FLOS Architectural

General lighting LED luminaire to be suspended from ceiling. Power supply included.

09.5030.14A - 3161lm Black
09.5030.30A - 3161lm White
09.5030.02A - 3161lm Grey

## Super Flat Suspension 120x20 Down No Dimmable

designed by FLOS Architectural

General lighting LED luminaire to be suspended from ceiling. Power supply included.

09.5030.14A - 3161Im Black
09.5030.30A - 3161Im White
09.5030.02A - 3161Im Grey