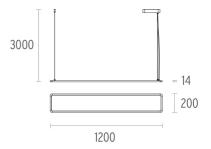

### **SUPER FLAT SUSPENSION 120X20 DOWN NO DIMMABLE**

Number of heads

**Mounting** Pendant

Lamps description Top LED 3000K CRI 80

Luminaire luminous flux Extreme Cut-off. See reference number

Voltage (V) 220/240 Environment Indoor

Notes Total consumption of the system: 52W. Light source: max.

6964 lm. Luminous efficiency of luminaire: max. 138 lm/W.

**Light controller description** Protection glass

AimingFixedLight distribution symmetrySymmetricBeam angle90°

Weight (kg) 3,28