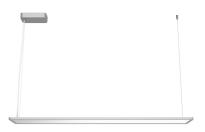

#### Super Flat Suspension 120x20 Down No Dimmable

designed by FLOS Architectural

General lighting LED luminaire to be suspended from ceiling. Power supply included.

09.5030.14A - 3161lm Black
09.5030.30A - 3161lm White
09.5030.02A - 3161lm Grey

## Super Flat Suspension 120x20 Down No Dimmable

designed by FLOS Architectural

General lighting LED luminaire to be suspended from ceiling. Power supply included.

09.5030.14A - 3161Im Black
09.5030.30A - 3161Im White
09.5030.02A - 3161Im Grey