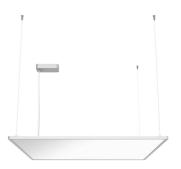

## Super Flat Suspension 90x90 Up&Down Dali Version

designed by FLOS Architectural

General lighting LED luminaire, direct and indirect beam, to be suspended from ceiling. Power supply included.

09.5026.14ADA - 4802lm Black 09.5026.30ADA - 4802lm White 09.5026.02ADA - 4802Im Grey

# Super Flat Suspension 90x90 Up&Down Dali Version

designed by FLOS Architectural

General lighting LED luminaire, direct and indirect beam, to be suspended from ceiling. Power supply included.

99.5026.14ADA - 4802lm Black