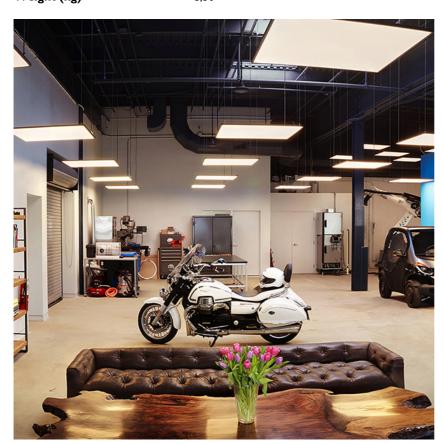

## Super Flat Suspension 90x90 Up&Down Dali Version

designed by FLOS Architectural

General lighting LED luminaire, direct and indirect beam, to be suspended from ceiling. Power supply included.

09.5026.14ADA - 4802lm Black 09.5026.30ADA - 4802lm White 09.5026.02ADA - 4802Im Grey

# Super Flat Suspension 90x90 Up&Down Dali Version

designed by FLOS Architectural

General lighting LED luminaire, direct and indirect beam, to be suspended from ceiling. Power supply included.

99.5026.14ADA - 4802lm Black