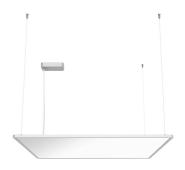

## Super Flat Suspension 90x90 Up&Down Dali Version

designed by FLOS Architectural

General lighting LED luminaire, direct and indirect beam, to be suspended from ceiling. Power supply included.

09.5026.14ADA - 4802lm Black 09.5026.30ADA - 4802lm White 09.5026.02ADA - 4802Im Grey

# Super Flat Suspension 90x90 Up&Down Dali Version

designed by FLOS Architectural

General lighting LED luminaire, direct and indirect beam, to be suspended from ceiling. Power supply included.

99.5026.14ADA - 4802lm Black