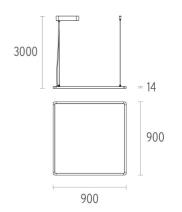

**PHYSICAL** 

**Construction material** Extruded aluminum or Injected aluminum

Weight (kg) 8,30