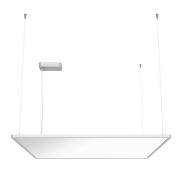

#### Super Flat Suspension 90x90 Down Dali Version

designed by FLOS Architectural

General lighting LED luminaire to be suspended from ceiling. Power supply included.

09.5021.14ADA - 3977lm Black
09.5021.30ADA - 3977lm White
09.5021.02ADA - 3977lm Grey

### Super Flat Suspension 90x90 Down Dali Version

designed by FLOS Architectural

General lighting LED luminaire to be suspended from ceiling. Power supply included.

09.5021.14ADA - 3977lm Black09.5021.30ADA - 3977lm White

09.5021.02ADA - 3977lm Grey