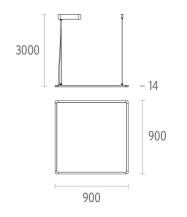

Weight (kg) 8,30

#### Super Flat Suspension 90x90 Down Dali Version

designed by FLOS Architectural

General lighting LED luminaire to be suspended from ceiling. Power supply included.

09.5021.14ADA - 3977lm Black
09.5021.30ADA - 3977lm White
09.5021.02ADA - 3977lm Grey

### Super Flat Suspension 90x90 Down Dali Version

designed by FLOS Architectural

General lighting LED luminaire to be suspended from ceiling. Power supply included.

09.5021.14ADA - 3977lm Black09.5021.30ADA - 3977lm White

09.5021.02ADA - 3977lm Grey