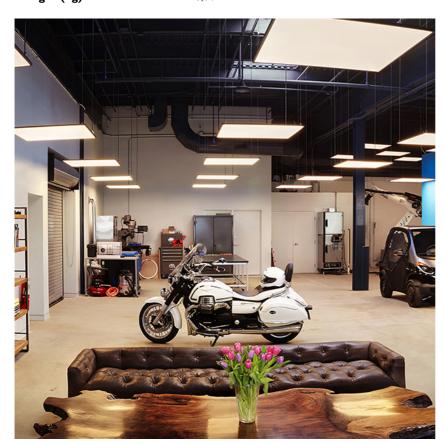

#### Super Flat Suspension 90x90 Down Dali Version

designed by FLOS Architectural

General lighting LED luminaire to be suspended from ceiling. Power supply included.

09.5021.14ADA - 3977lm Black
09.5021.30ADA - 3977lm White
09.5021.02ADA - 3977lm Grey

### Super Flat Suspension 90x90 Down Dali Version

designed by FLOS Architectural

General lighting LED luminaire to be suspended from ceiling. Power supply included.

09.5021.14ADA - 3977lm Black09.5021.30ADA - 3977lm White

09.5021.02ADA - 3977lm Grey