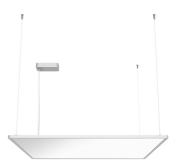

#### Super Flat Suspension 90x90 Down Dali Version

designed by FLOS Architectural

General lighting LED luminaire to be suspended from ceiling. Power supply included.

09.5021.14ADA - 3977lm Black
09.5021.30ADA - 3977lm White
09.5021.02ADA - 3977lm Grey

### Super Flat Suspension 90x90 Down Dali Version

designed by FLOS Architectural

General lighting LED luminaire to be suspended from ceiling. Power supply included.

09.5021.14ADA - 3977lm Black09.5021.30ADA - 3977lm White

09.5021.02ADA - 3977lm Grey