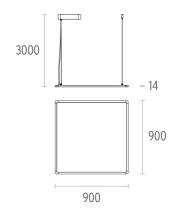

Environment Indoor

Notes Total consumption of the system: 52W. Light source: max.

6964 lm. Luminous efficiency of luminaire: max. 138 lm/W.

**OPTICAL** 

**Light controller description** Protection glass

Aiming Fixed
Light distribution symmetry Symmetric
Beam angle 124°

**ELECTRICAL** 

Transformer availability Included
Transformer mounting Integral

Transformer type Electronic dimmable dali

EmergencyWithoutInsulation classClass I

**PHYSICAL** 

Construction material Extruded aluminum or Injected aluminum

Weight (kg) 8,30





#### Super Flat Suspension 90x90 Down Dali Version

designed by FLOS Architectural

General lighting LED luminaire to be suspended from ceiling. Power supply included.

09.5020.14ADA - 4630lm Black
 09.5020.30ADA - 4630lm White
 09.5020.02ADA - 4630lm Grey



### **CERTIFICATIONS**











Flos.architectural@flos.com www.flos.com



# Super Flat Suspension 90x90 Down Dali Version . Lamps



**Top LED** 

Lamp category:

LED

Socket:

Special base

Lamp type:

Top LED



### Super Flat Suspension 90x90 Down Dali Version

designed by FLOS Architectural

General lighting LED luminaire to be suspended from ceiling. Power supply included.

09.5020.14ADA - 4630lm Black09.5020.30ADA - 4630lm White

09.5020.02ADA - 4630lm Grey



# CERTIFICATIONS