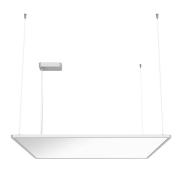

#### Super Flat Suspension 90x90 Down Dali Version

designed by FLOS Architectural

General lighting LED luminaire to be suspended from ceiling. Power supply included.

09.5020.14ADA - 4630lm Black
 09.5020.30ADA - 4630lm White
 09.5020.02ADA - 4630lm Grey

### Super Flat Suspension 90x90 Down Dali Version

designed by FLOS Architectural

General lighting LED luminaire to be suspended from ceiling. Power supply included.

09.5020.14ADA - 4630lm Black09.5020.30ADA - 4630lm White

09.5020.02ADA - 4630lm Grey