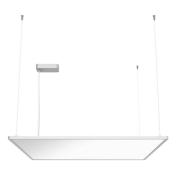

### **SUPER FLAT SUSPENSION 90X90 DOWN DALI VERSION**

Number of heads

**Mounting** Pendant

Lamps description Top LED 3000K CRI 80

Luminaire luminous flux Extreme Cut-off. See reference number

Voltage (V) 220/240 Environment Indoor

#### Super Flat Suspension 90x90 Down Dali Version

designed by FLOS Architectural

General lighting LED luminaire to be suspended from ceiling. Power supply included.

09.5020.14ADA - 4630lm Black
 09.5020.30ADA - 4630lm White
 09.5020.02ADA - 4630lm Grey

### Super Flat Suspension 90x90 Down Dali Version

designed by FLOS Architectural

General lighting LED luminaire to be suspended from ceiling. Power supply included.

09.5020.14ADA - 4630lm Black09.5020.30ADA - 4630lm White

09.5020.02ADA - 4630lm Grey