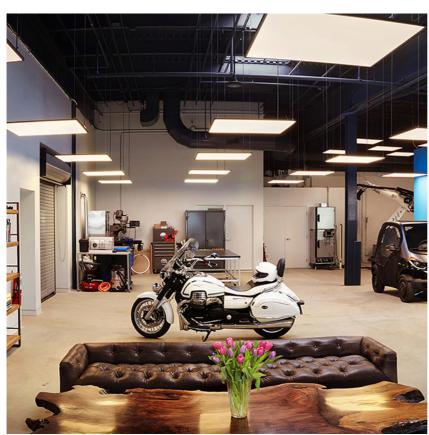

#### Super Flat Suspension 90x90 Down Dali Version

designed by FLOS Architectural

General lighting LED luminaire to be suspended from ceiling. Power supply included.

09.5020.14ADA - 4630lm Black
 09.5020.30ADA - 4630lm White
 09.5020.02ADA - 4630lm Grey

### Super Flat Suspension 90x90 Down Dali Version

designed by FLOS Architectural

General lighting LED luminaire to be suspended from ceiling. Power supply included.

09.5020.14ADA - 4630lm Black09.5020.30ADA - 4630lm White

09.5020.02ADA - 4630lm Grey