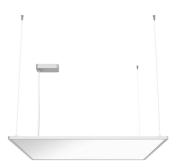

### **SUPER FLAT SUSPENSION 90X90 DOWN NO DIMMABLE**

Number of heads

**Mounting** Pendant

Lamps description Top LED 3000K CRI 80

Luminaire luminous flux Extreme Cut-off. See reference number

Voltage (V) 220/240 Environment Indoor

#### Super Flat Suspension 90x90 Down No Dimmable

designed by FLOS Architectural

General lighting LED luminaire to be suspended from ceiling. Power supply included.

09.5020.14A - 4630lm Black
09.5020.30A - 4630lm White
09.5020.02A - 4630lm Grey

## Super Flat Suspension 90x90 Down No Dimmable

designed by FLOS Architectural

General lighting LED luminaire to be suspended from ceiling. Power supply included.

09.5020.14A - 4630lm Black 09.5020.30A - 4630lm White 09.5020.02A - 4630lm Grey