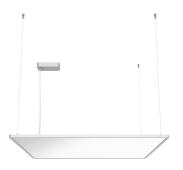

### **SUPER FLAT SUSPENSION 90X90 DOWN NO DIMMABLE**

Number of heads

**Mounting** Pendant

Lamps description Top LED 3000K CRI 80

Luminaire luminous flux Extreme Cut-off. See reference number

Voltage (V) 220/240 Environment Indoor

#### Super Flat Suspension 90x90 Down No Dimmable

designed by FLOS Architectural

General lighting LED luminaire to be suspended from ceiling. Power supply included.

09.5020.14A - 4630lm Black
09.5020.30A - 4630lm White
09.5020.02A - 4630lm Grey

## Super Flat Suspension 90x90 Down No Dimmable

designed by FLOS Architectural

General lighting LED luminaire to be suspended from ceiling. Power supply included.

09.5020.14A - 4630lm Black 09.5020.30A - 4630lm White 09.5020.02A - 4630lm Grey