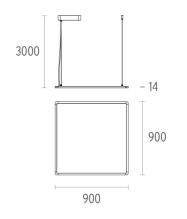

## **PHYSICAL**

Construction material Extruded aluminum or Injected aluminum

Weight (kg) 8,30