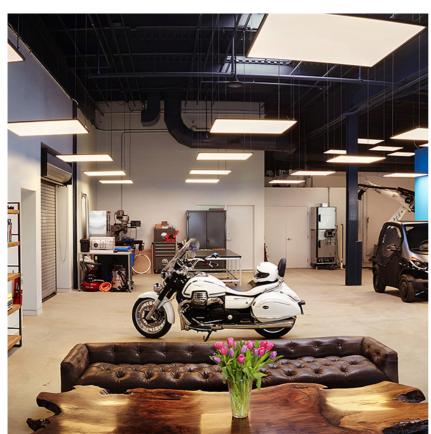

#### Super Flat Suspension 90x90 Down No Dimmable

designed by FLOS Architectural

General lighting LED luminaire to be suspended from ceiling. Power supply included.

09.5020.14A - 4630lm Black
09.5020.30A - 4630lm White
09.5020.02A - 4630lm Grey

## Super Flat Suspension 90x90 Down No Dimmable

designed by FLOS Architectural

General lighting LED luminaire to be suspended from ceiling. Power supply included.

09.5020.14A - 4630lm Black 09.5020.30A - 4630lm White 09.5020.02A - 4630lm Grey