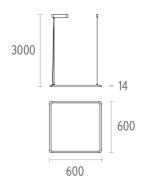

## **SUPER FLAT SUSPENSION 60X60 UP&DOWN DALI VERSION**

**Number of heads** 

**Mounting Pendant** 

Lamps description **Top LED 3000K CRI 80** 

Luminaire luminous flux Extreme Cut-off. See reference number

## Super Flat Suspension 60x60 Up&Down Dali Version

designed by FLOS Architectural

General lighting LED luminaire, direct and indirect beam, to be suspended from ceiling. Power supply included.

09.5015.14ADA - 3621lm Black 09.5015.30ADA - 3621Im White

Super Flat Suspension 60x60 Up&Down Dali Version

designed by FLOS Architectural

General lighting LED luminaire, direct and indirect beam, to be suspended from ceiling. Power supply included.

**09.5015.14ADA - 3621Im Black** 