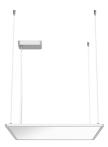

## Super Flat Suspension 60x60 Up&Down Dali Version

designed by FLOS Architectural

General lighting LED luminaire, direct and indirect beam, to be suspended from ceiling. Power supply included.

09.5015.14ADA - 3621lm Black 09.5015.30ADA - 3621Im White

Super Flat Suspension 60x60 Up&Down Dali Version

designed by FLOS Architectural

General lighting LED luminaire, direct and indirect beam, to be suspended from ceiling. Power supply included.

**09.5015.14ADA - 3621Im Black** 