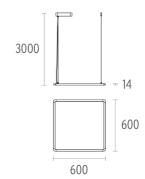

**PHYSICAL** 

**Construction material** Extruded aluminum or Injected aluminum

Weight (kg) 3,70