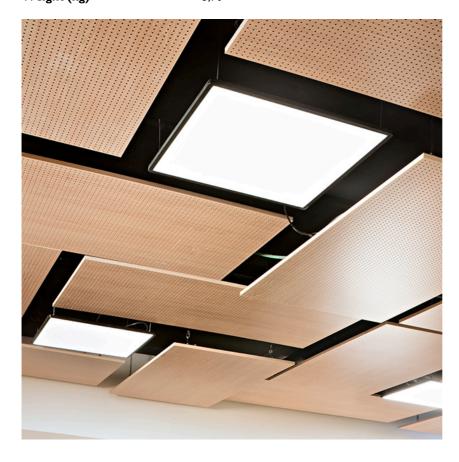

## Super Flat Suspension 60x60 Up&Down Dali Version

designed by FLOS Architectural

General lighting LED luminaire, direct and indirect beam, to be suspended from ceiling. Power supply included.

09.5015.14ADA - 3621lm Black 09.5015.30ADA - 3621Im White

Super Flat Suspension 60x60 Up&Down Dali Version

designed by FLOS Architectural

General lighting LED luminaire, direct and indirect beam, to be suspended from ceiling. Power supply included.

**09.5015.14ADA - 3621Im Black** 