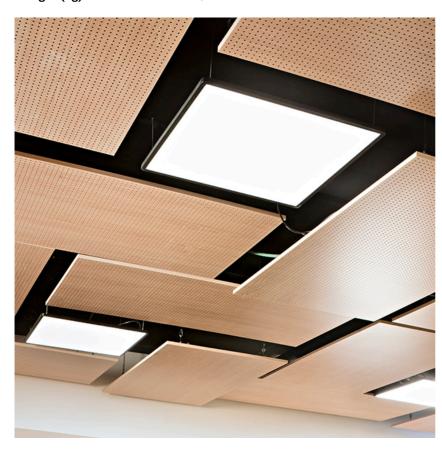

#### Super Flat Suspension 60x60 Down Dali Version

designed by FLOS Architectural

General lighting LED luminaire to be suspended from ceiling. Power supply included.

09.5011.14ADA - 2703lm Black
 09.5011.30ADA - 2703lm White
 09.5011.02ADA - 2703lm Grey

# Super Flat Suspension 60x60 Down Dali Version

designed by FLOS Architectural

General lighting LED luminaire to be suspended from ceiling. Power supply included.

99.5011.14ADA - 2703lm Black

09.5011.30ADA - 2703lm White