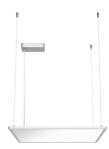

### **SUPER FLAT SUSPENSION 60X60 DOWN DALI VERSION**

Number of heads

**Mounting** Pendant

Lamps description Top LED 4000K CRI 80

Luminaire luminous flux Extreme Cut-off. See reference number

Voltage (V) 220/240 Environment Indoor

#### Super Flat Suspension 60x60 Down Dali Version

designed by FLOS Architectural

General lighting LED luminaire to be suspended from ceiling. Power supply included.

09.5011.14ADA - 2703lm Black
 09.5011.30ADA - 2703lm White
 09.5011.02ADA - 2703lm Grey

# Super Flat Suspension 60x60 Down Dali Version

designed by FLOS Architectural

General lighting LED luminaire to be suspended from ceiling. Power supply included.

99.5011.14ADA - 2703lm Black

09.5011.30ADA - 2703lm White