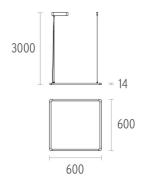

### **SUPER FLAT SUSPENSION 60X60 DOWN DALI VERSION**

Number of heads

**Mounting** Pendant

Lamps description Top LED 4000K CRI 80

Luminaire luminous flux Extreme Cut-off. See reference number

Voltage (V) 220/240 Environment Indoor

Weight (kg) 3,70

#### Super Flat Suspension 60x60 Down Dali Version

designed by FLOS Architectural

General lighting LED luminaire to be suspended from ceiling. Power supply included.

09.5011.14ADA - 2703lm Black
 09.5011.30ADA - 2703lm White
 09.5011.02ADA - 2703lm Grey