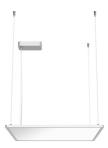

#### Super Flat Suspension 60x60 Down Dali Version

designed by FLOS Architectural

General lighting LED luminaire to be suspended from ceiling. Power supply included.

09.5011.14ADA - 2703lm Black
 09.5011.30ADA - 2703lm White
 09.5011.02ADA - 2703lm Grey

# Super Flat Suspension 60x60 Down Dali Version

designed by FLOS Architectural

General lighting LED luminaire to be suspended from ceiling. Power supply included.

99.5011.14ADA - 2703lm Black

09.5011.30ADA - 2703lm White

09.5011.02ADA - 2703lm Grey