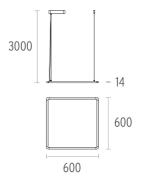

### **SUPER FLAT SUSPENSION 60X60 DOWN DALI VERSION**

Number of heads

**Mounting** Pendant

Lamps description Top LED 4000K CRI 80

Luminaire luminous flux Extreme Cut-off. See reference number

Voltage (V) 220/240 Environment Indoor

Weight (kg) 3,70