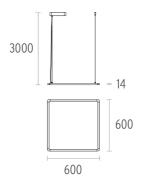

#### **SUPER FLAT SUSPENSION 60X60 DOWN NO DIMMABLE**

Number of heads

**Mounting** Pendant

Lamps description Top LED 4000K CRI 80

Luminaire luminous flux Extreme Cut-off. See reference number

Voltage (V) 220/240 Environment Indoor

Notes Total consumption of the system: 42W. Light source: max.

5303 lm. Luminous efficiency of luminaire: max. 126 lm/W.

**OPTICAL** 

**Light controller description** Protection glass

Aiming Fixed
Light distribution symmetry Symmetric
Beam angle 88°

**ELECTRICAL** 

Transformer availability Included
Transformer mounting Integral
Transformer type Electronic
Emergency Without
Insulation class Class I

**PHYSICAL** 

Construction material Extruded aluminum or Injected aluminum

Weight (kg) 3,70