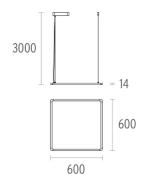

#### **SUPER FLAT SUSPENSION 60X60 DOWN NO DIMMABLE**

Number of heads

**Mounting** Pendant

Lamps description Top LED 4000K CRI 80

Luminaire luminous flux Extreme Cut-off. See reference number

Voltage (V) 220/240 Environment Indoor

Weight (kg) 3,70