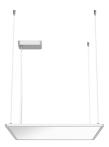

# Super Flat Suspension 60x60 Down No Dimmable

designed by FLOS Architectural

General lighting LED luminaire to be suspended from ceiling. Power supply included.

09.5011.14A - 2703lm Black
09.5011.30A - 2703lm White
09.5011.02A - 2703lm Grey

## Super Flat Suspension 60x60 Down No Dimmable

designed by FLOS Architectural

General lighting LED luminaire to be suspended from ceiling. Power supply included.

09.5011.14A - 2703lm Black 09.5011.30A - 2703lm White 09.5011.02A - 2703lm Grey