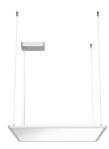

# Super Flat Suspension 60x60 Down No Dimmable

designed by FLOS Architectural

General lighting LED luminaire to be suspended from ceiling. Power supply included.

09.5011.14A - 2703lm Black
09.5011.30A - 2703lm White
09.5011.02A - 2703lm Grey

## Super Flat Suspension 60x60 Down No Dimmable

designed by FLOS Architectural

General lighting LED luminaire to be suspended from ceiling. Power supply included.

09.5011.14A - 2703lm Black 09.5011.30A - 2703lm White 09.5011.02A - 2703lm Grey