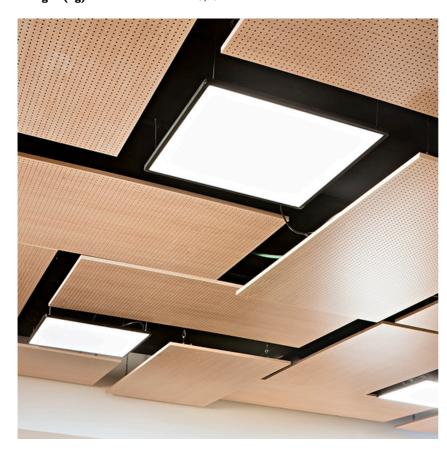

# Super Flat Suspension 60x60 Down No Dimmable

designed by FLOS Architectural

General lighting LED luminaire to be suspended from ceiling. Power supply included.

09.5011.14A - 2703lm Black
09.5011.30A - 2703lm White
09.5011.02A - 2703lm Grey

## Super Flat Suspension 60x60 Down No Dimmable

designed by FLOS Architectural

General lighting LED luminaire to be suspended from ceiling. Power supply included.

09.5011.14A - 2703lm Black 09.5011.30A - 2703lm White 09.5011.02A - 2703lm Grey