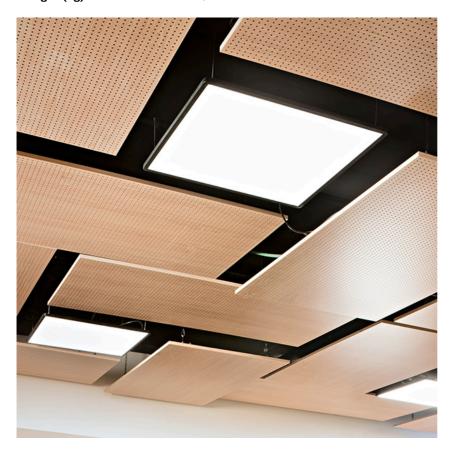

#### Super Flat Suspension 60x60 Down Dali Version

designed by FLOS Architectural

General lighting LED luminaire to be suspended from ceiling. Power supply included.

09.5010.14ADA - 3147lm Black 09.5010.30ADA - 3147lm White 09.5010.02ADA - 3147lm Grey

## Super Flat Suspension 60x60 Down Dali Version

designed by FLOS Architectural

General lighting LED luminaire to be suspended from ceiling. Power supply included.

99.5010.14ADA - 3147lm Black

09.5010.30ADA - 3147lm White