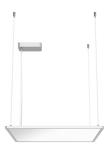

#### Super Flat Suspension 60x60 Down Dali Version

designed by FLOS Architectural

General lighting LED luminaire to be suspended from ceiling. Power supply included.

09.5010.14ADA - 3147lm Black 09.5010.30ADA - 3147lm White 09.5010.02ADA - 3147lm Grey

## Super Flat Suspension 60x60 Down Dali Version

designed by FLOS Architectural

General lighting LED luminaire to be suspended from ceiling. Power supply included.

99.5010.14ADA - 3147lm Black

09.5010.30ADA - 3147lm White

09.5010.02ADA - 3147lm Grey