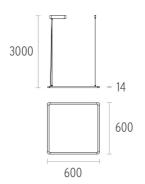

### **SUPER FLAT SUSPENSION 60X60 DOWN DALI VERSION**

Number of heads

**Mounting** Pendant

Lamps description Top LED 3000K CRI 80

Luminaire luminous flux Extreme Cut-off. See reference number

Voltage (V) 220/240 Environment Indoor

**Notes** Total consumption of the system: 42W. Light source: max.

4821 lm. Luminous efficiency of luminaire: max. 115 lm/W.

**Light controller description** Protection glass

Aiming Fixed
Light distribution symmetry Symmetric
Beam angle 88°

Weight (kg) 3,70