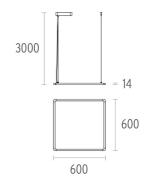

### **SUPER FLAT SUSPENSION 60X60 DOWN DALI VERSION**

Number of heads

**Mounting** Pendant

Lamps description Top LED 3000K CRI 80

Luminaire luminous flux Extreme Cut-off. See reference number

Voltage (V) 220/240 Environment Indoor

Weight (kg) 3,70

#### Super Flat Suspension 60x60 Down Dali Version

designed by FLOS Architectural

General lighting LED luminaire to be suspended from ceiling. Power supply included.

09.5010.14ADA - 3147lm Black 09.5010.30ADA - 3147lm White 09.5010.02ADA - 3147lm Grey