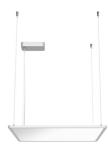

#### Super Flat Suspension 60x60 Down Dali Version

designed by FLOS Architectural

General lighting LED luminaire to be suspended from ceiling. Power supply included.

09.5010.14ADA - 3147lm Black 09.5010.30ADA - 3147lm White 09.5010.02ADA - 3147lm Grey

## Super Flat Suspension 60x60 Down Dali Version

designed by FLOS Architectural

General lighting LED luminaire to be suspended from ceiling. Power supply included.

99.5010.14ADA - 3147lm Black

09.5010.30ADA - 3147lm White