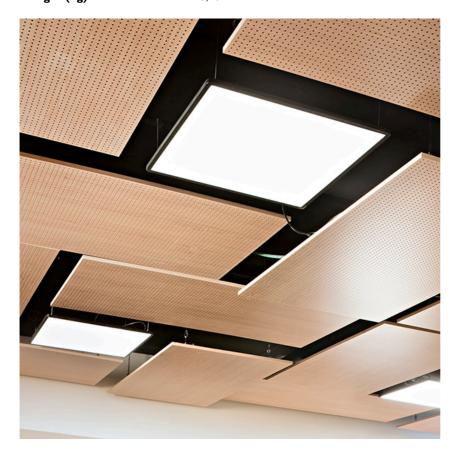

## **SUPER FLAT SUSPENSION 60X60 DOWN NO DIMMABLE**

Number of heads

**Mounting** Pendant

Lamps description Top LED 3000K CRI 80

Luminaire luminous flux Extreme Cut-off. See reference number

Voltage (V) 220/240 Environment Indoor

# Super Flat Suspension 60x60 Down No Dimmable

designed by FLOS Architectural

General lighting LED luminaire to be suspended from ceiling. Power supply included.

09.5010.14A - 3147lm Black
09.5010.30A - 3147lm White
09.5010.02A - 3147lm Grey

## Super Flat Suspension 60x60 Down No Dimmable

designed by FLOS Architectural

General lighting LED luminaire to be suspended from ceiling. Power supply included.

09.5010.14A - 3147lm Black 09.5010.30A - 3147lm White 09.5010.02A - 3147lm Grey