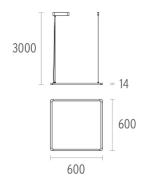

## **SUPER FLAT SUSPENSION 60X60 DOWN NO DIMMABLE**

Number of heads

**Mounting** Pendant

Lamps description Top LED 3000K CRI 80

Luminaire luminous flux Extreme Cut-off. See reference number

Voltage (V) 220/240 Environment Indoor

Weight (kg) 3,70