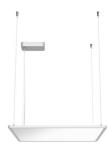

Weight (kg) 3,70

# Super Flat Suspension 60x60 Down No Dimmable

designed by FLOS Architectural

General lighting LED luminaire to be suspended from ceiling. Power supply included.

09.5010.14A - 3147lm Black
09.5010.30A - 3147lm White
09.5010.02A - 3147lm Grey

## Super Flat Suspension 60x60 Down No Dimmable

designed by FLOS Architectural

General lighting LED luminaire to be suspended from ceiling. Power supply included.

09.5010.14A - 3147lm Black 09.5010.30A - 3147lm White 09.5010.02A - 3147lm Grey