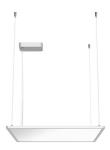

# Super Flat Suspension 60x60 Down No Dimmable

designed by FLOS Architectural

General lighting LED luminaire to be suspended from ceiling. Power supply included.

09.5010.14A - 3147lm Black
09.5010.30A - 3147lm White
09.5010.02A - 3147lm Grey

## Super Flat Suspension 60x60 Down No Dimmable

designed by FLOS Architectural

General lighting LED luminaire to be suspended from ceiling. Power supply included.

09.5010.14A - 3147lm Black 09.5010.30A - 3147lm White 09.5010.02A - 3147lm Grey