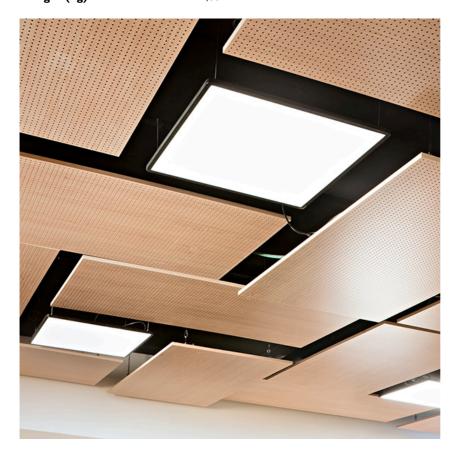

# Super Flat Suspension 30x30 Down No Dimmable

designed by FLOS Architectural

General lighting LED luminaire to be suspended from ceiling. Power supply included.

09.5001.14A - 1067lm Black
09.5001.30A - 1067lm White
09.5001.02A - 1067lm Grey

### Super Flat Suspension 30x30 Down No Dimmable

designed by FLOS Architectural

General lighting LED luminaire to be suspended from ceiling. Power supply included.

09.5001.14A - 1067lm Black
09.5001.30A - 1067lm White
09.5001.02A - 1067lm Grey