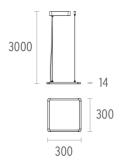

### **SUPER FLAT SUSPENSION 30X30 DOWN NO DIMMABLE**

Number of heads

**Mounting** Pendant

Lamps description Top LED 4000K CRI 80

Luminaire luminous flux Extreme Cut-off. See reference number

Voltage (V) 220/240 Environment Indoor

### **PHYSICAL**

Construction material Extruded aluminum or Injected aluminum

Weight (kg) 1,83