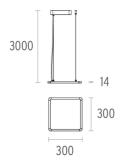

### **PHYSICAL**

Construction material Extruded aluminum or Injected aluminum

Weight (kg) 1,83