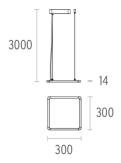

**PHYSICAL** 

**Construction material** Extruded aluminum or Injected aluminum

1,83 Weight (kg)

#### Super Flat Suspension 30x30 Down Dimmable I-10V

designed by FLOS Architectural

General lighting LED luminaire to be suspended from ceiling. Power supply included.

09.5000.14A1V - 1242lm Black 09.5000.30AIV - I242Im White 09.5000.02AIV - I242Im Grey

# Super Flat Suspension 30x30 Down Dimmable I-10V

designed by FLOS Architectural

General lighting LED luminaire to be suspended from ceiling. Power supply included.

09.5000.14AIV - 1242lm Black09.5000.30AIV - 1242lm White