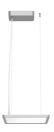

#### Super Flat Suspension 30x30 Down Dimmable I-10V

designed by FLOS Architectural

General lighting LED luminaire to be suspended from ceiling. Power supply included.

09.5000.14A1V - 1242lm Black 09.5000.30AIV - I242Im White 09.5000.02AIV - I242Im Grey

# Super Flat Suspension 30x30 Down Dimmable I-10V

designed by FLOS Architectural

General lighting LED luminaire to be suspended from ceiling. Power supply included.

09.5000.14AIV - 1242lm Black09.5000.30AIV - 1242lm White