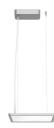

#### Super Flat Suspension 30x30 Down Dimmable I-10V

designed by FLOS Architectural

General lighting LED luminaire to be suspended from ceiling. Power supply included.

09.5000.14A1V - 1242lm Black 09.5000.30AIV - I242Im White 09.5000.02AIV - I242Im Grey

# Super Flat Suspension 30x30 Down Dimmable I-10V

designed by FLOS Architectural

General lighting LED luminaire to be suspended from ceiling. Power supply included.

09.5000.14AIV - 1242lm Black09.5000.30AIV - 1242lm White