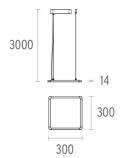

**PHYSICAL** 

**Construction material** Extruded aluminum or Injected aluminum

1,83 Weight (kg)