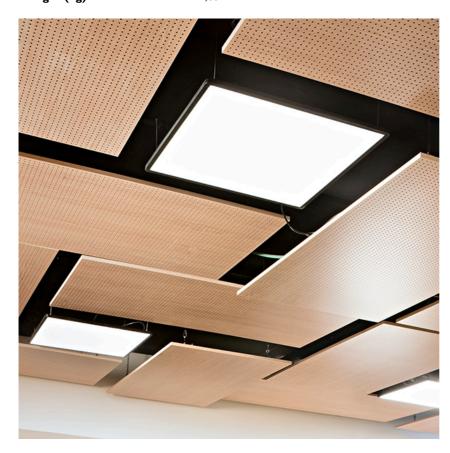

#### Super Flat Suspension 30x30 Down Dimmable I-10V

designed by FLOS Architectural

General lighting LED luminaire to be suspended from ceiling. Power supply included.

09.5000.14A1V - 1242lm Black 09.5000.30AIV - I242Im White 09.5000.02AIV - I242Im Grey

# Super Flat Suspension 30x30 Down Dimmable I-10V

designed by FLOS Architectural

General lighting LED luminaire to be suspended from ceiling. Power supply included.

09.5000.14AIV - 1242lm Black09.5000.30AIV - 1242lm White