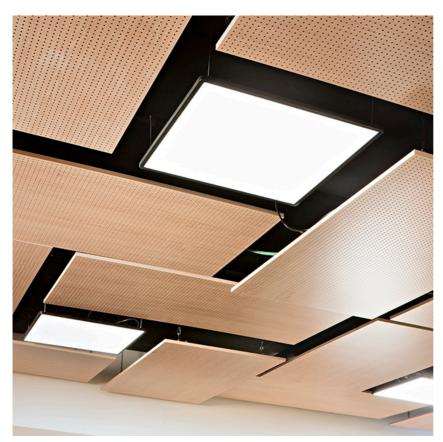

# Super Flat Suspension 30x30 Down No Dimmable

designed by FLOS Architectural

General lighting LED luminaire to be suspended from ceiling. Power supply included.

### Super Flat Suspension 30x30 Down No Dimmable

designed by FLOS Architectural

General lighting LED luminaire to be suspended from ceiling. Power supply included.