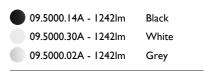

## SUPER FLAT SUSPENSION 30X30 DOWN NO DIMMABLE

| Number of heads         | I                                                                                                                  |
|-------------------------|--------------------------------------------------------------------------------------------------------------------|
| Mounting                | Pendant                                                                                                            |
| Lamps description       | Top LED 3000K CRI 80                                                                                               |
| Luminaire luminous flux | Extreme Cut-off. See reference number                                                                              |
| Voltage (V)             | 220/240                                                                                                            |
| Environment             | Indoor                                                                                                             |
| Notes                   | Total consumption of the system: 17W. Light source: max. 2210 lm. Luminous efficiency of luminaire: max. 130 lm/W. |

## OPTICAL

Light controller description Aiming Light distribution symmetry Beam angle

Protection glass Fixed Symmetric 92°

Included

Integral

Electronic

Without

Class II