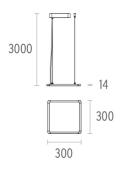

#### PHYSICAL

**Construction material** Weight (kg)

Extruded aluminum or Injected aluminum 1,83