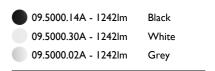

## SUPER FLAT SUSPENSION 30X30 DOWN NO DIMMABLE

| Number of heads         | I                                                                                                                  |
|-------------------------|--------------------------------------------------------------------------------------------------------------------|
| Mounting                | Pendant                                                                                                            |
| Lamps description       | Top LED 3000K CRI 80                                                                                               |
| Luminaire luminous flux | Extreme Cut-off. See reference number                                                                              |
| Voltage (V)             | 220/240                                                                                                            |
| Environment             | Indoor                                                                                                             |
| Notes                   | Total consumption of the system: 17W. Light source: max. 2210 lm. Luminous efficiency of luminaire: max. 130 lm/W. |