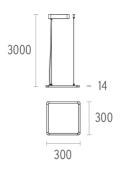

#### PHYSICAL

**Construction material** Weight (kg)

Extruded aluminum or Injected aluminum 1,83