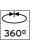

## **OPTICAL**

Reflector finish Aluminum **Aiming** Adjustable Symmetric Light distribution symmetry Beam angle 8° Super Spot