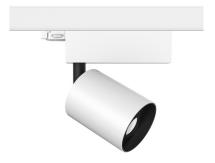

## UT SPOT TRACK MULTICHIP Ø86 ON BOARD DIMMER INCLUDED

**Number of heads** 

**Mounting** Track mounting

Top LED 11,5W 930 lm 4000K CRI 80 Lamps description

See reference number Luminaire luminous flux

Voltage (V) 220/240 **Environment** Indoor

#### UT Spot Track Multichip Ø86 On Board Dimmer Included

designed by FLOS Architectural

Spotlight to be installed on 3-phase track. with LED light source. 220-240V, 50-60Hz power supply integrated.

09.4982.30 - 807lm White 09.4982.14 - 807lm Black

# UT Spot Track Multichip Ø86 On Board Dimmer Included

designed by FLOS Architectural

Spotlight to be installed on 3-phase track. with LED light source. 220-240V, 50-60Hz power supply integrated.

09.4982.30 - 807lm White 09.4982.14 - 807lm Black