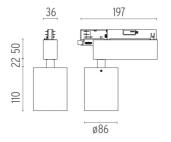

## **PHYSICAL**

Spot diameter (mm) 86

**Construction material** Aluminium Weight (kg) 1,18

#### UT Spot Track Multichip Ø86 On Board Dimmer Included

designed by FLOS Architectural

Spotlight to be installed on 3-phase track. with LED light source. 220-240V, 50-60Hz power supply integrated.

09.4982.30 - 807lm White 09.4982.14 - 807lm Black

# UT Spot Track Multichip Ø86 On Board Dimmer Included

designed by FLOS Architectural

Spotlight to be installed on 3-phase track. with LED light source. 220-240V, 50-60Hz power supply integrated.

09.4982.30 - 807lm White 09.4982.14 - 807lm Black