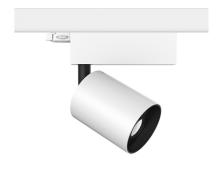

#### UT Spot Track Multichip Ø86 On Board Dimmer Included

designed by FLOS Architectural

Spotlight to be installed on 3-phase track. with LED light source. 220-240V, 50-60Hz power supply integrated.

09.4982.30 - 807lm White 09.4982.14 - 807lm Black

# UT Spot Track Multichip Ø86 On Board Dimmer Included

designed by FLOS Architectural

Spotlight to be installed on 3-phase track. with LED light source. 220-240V, 50-60Hz power supply integrated.

09.4982.30 - 807lm White 09.4982.14 - 807lm Black