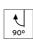

## **OPTICAL**

Reflector finish Aluminum **Aiming** Adjustable Symmetric Light distribution symmetry Beam angle 8° Super Spot