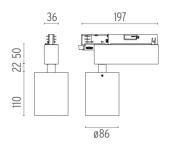

## UT SPOT TRACK MULTICHIP Ø86 ON BOARD DIMMER INCLUDED

**Number of heads** 

**Mounting** Track mounting

Top LED 11,5W 930 lm 4000K CRI 80 Lamps description

See reference number Luminaire luminous flux

Voltage (V) 220/240 **Environment** Indoor

## **PHYSICAL**

Spot diameter (mm) 86

**Construction material** Aluminium Weight (kg) 1,18