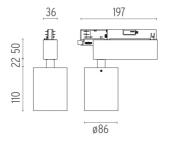

#### **PHYSICAL**

Spot diameter (mm) 86

**Construction material** Aluminium Weight (kg) 1,18