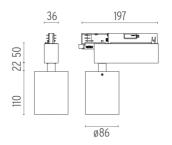

#### **PHYSICAL**

Spot diameter (mm) 86

**Construction material** Aluminium Weight (kg) 1,18