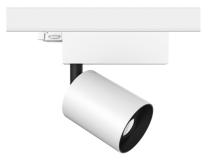

#### UT Spot Track Multichip Ø86 On Board Dimmer Included

designed by FLOS Architectural

Spotlight to be installed on 3-phase track. with LED light source. 220-240V, 50-60Hz power supply integrated.

09.4980.30 - 776lm White 09.4980.14 - 776lm Black

## UT Spot Track Multichip Ø86 On Board Dimmer Included

designed by FLOS Architectural

Spotlight to be installed on 3-phase track. with LED light source. 220-240V, 50-60Hz power supply integrated.

09.4980.30 - 776lm White
09.4980.14 - 776lm Black