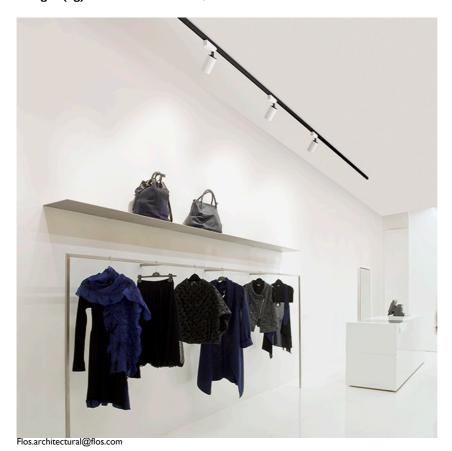

#### UT Spot Track Multichip Ø86 On Board Dimmer Included

designed by FLOS Architectural

Spotlight to be installed on 3-phase track. with LED light source. 220-240V, 50-60Hz power supply integrated.

09.4980.30 - 776lm White 09.4980.14 - 776lm Black

## UT Spot Track Multichip Ø86 On Board Dimmer Included

designed by FLOS Architectural

Spotlight to be installed on 3-phase track. with LED light source. 220-240V, 50-60Hz power supply integrated.

09.4980.30 - 776lm White
09.4980.14 - 776lm Black