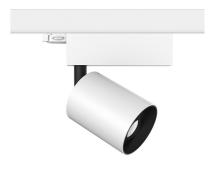

#### UT Spot Track Multichip Ø86 On Board Dimmer Included

designed by FLOS Architectural

Spotlight to be installed on 3-phase track. with LED light source. 220-240V, 50-60Hz power supply integrated.

09.4980.30 - 776lm White 09.4980.14 - 776lm Black

## UT Spot Track Multichip Ø86 On Board Dimmer Included

designed by FLOS Architectural

Spotlight to be installed on 3-phase track. with LED light source. 220-240V, 50-60Hz power supply integrated.

09.4980.30 - 776lm White
09.4980.14 - 776lm Black