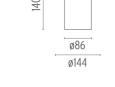

#### Mounting

08.8995.30

08.8995.14

Installation frame NO TRIM

UT Downlight No Trim Ø86 Non Dimmable designed by FLOS Architectural

Recessed luminaire with LED light source. 220-240V, 50-60Hz remote power supply included.<nextline>