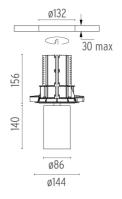

## **PHYSICAL**

Cutout diameter (mm) 132 Spot diameter (mm) 86

Construction material Aluminium Weight (kg) 0,97

UT Downlight No Trim Ø86 Non Dimmable designed by FLOS Architectural

Recessed luminaire with LED light source. 220-240V, 50-60Hz remote power supply included.<nextline>