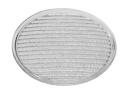

### **Optical**

08.8163.68

Elliptical lens

Elliptical light distribution lens in 4 mm thick tempered glass.

08.8175.68

Flood lens

Flood lens made in press glass.

08.8495.14