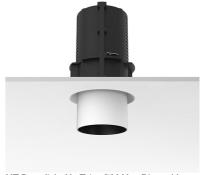

#### UT DOWNLIGHT NO TRIM Ø86 NON DIMMABLE

Number of heads

**Mounting** Ceiling recessed

**Lamps description** LED Array High Performances 27W 2767 lm 4000K CRI 90

Luminaire luminous flux See reference number

## **PHYSICAL**

Cutout diameter (mm) 132 Spot diameter (mm) 86

Construction material Aluminium Weight (kg) 0,97

UT Downlight No Trim Ø86 Non Dimmable designed by FLOS Architectural

Recessed luminaire with LED light source. 220-240V, 50-60Hz remote power supply included.<nextline>