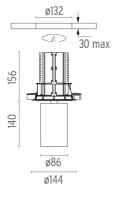

#### UT DOWNLIGHT NO TRIM Ø86 NON DIMMABLE

Number of heads

**Mounting** Ceiling recessed

**Lamps description** LED Array High Performances 27W 2767 lm 4000K CRI 90

Luminaire luminous flux See reference number

## **PHYSICAL**

Cutout diameter (mm) 132 Spot diameter (mm) 86

Construction material Aluminium Weight (kg) 0,97

UT Downlight No Trim Ø86 Non Dimmable designed by FLOS Architectural

Recessed luminaire with LED light source. 220-240V, 50-60Hz remote power supply included.<nextline>