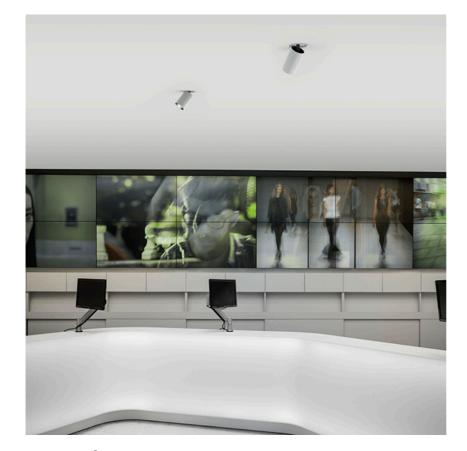

#### UT DOWNLIGHT NO TRIM Ø86 NON DIMMABLE

Number of heads

**Mounting** Ceiling recessed

**Lamps description** LED Array High Performances 27W 2767 lm 4000K CRI 90

Luminaire luminous flux See reference number

## **PHYSICAL**

Cutout diameter (mm) 132 Spot diameter (mm) 86

Construction material Aluminium Weight (kg) 0,97

UT Downlight No Trim Ø86 Non Dimmable designed by FLOS Architectural

Recessed luminaire with LED light source. 220-240V, 50-60Hz remote power supply included.<nextline>