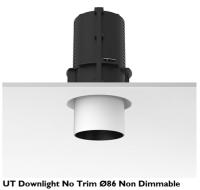

#### UT DOWNLIGHT NO TRIM Ø86 NON DIMMABLE

Number of heads

**Mounting** Ceiling recessed

**Lamps description** LED Array High Performances 27W 2767 lm 4000K CRI 90

Luminaire luminous flux See reference number