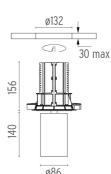

#### UT DOWNLIGHT NO TRIM Ø86 NON DIMMABLE

Number of heads

**Mounting** Ceiling recessed

**Lamps description** LED Array High Performances 27W 2767 lm 4000K CRI 90

Luminaire luminous flux See reference number

Voltage (V) 220/240 Environment Indoor

**Notes** Pre-installation frame must be ordered separately.

## **PHYSICAL**

Cutout diameter (mm) 132 Spot diameter (mm) 86

Construction material Aluminium Weight (kg) 0,97

UT Downlight No Trim Ø86 Non Dimmable designed by FLOS Architectural

Recessed luminaire with LED light source. 220-240V, 50-60Hz remote power supply included.<nextline>