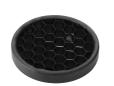

Honeycomb

"Honeycomb" anti-glare screen: in thin, black-painted aluminium

CERTIFICATIONS

Flos.architectural@flos.com www.flos.com