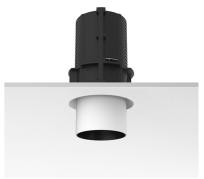

#### Mounting

08.8995.30

08.8995.14

Installation frame NO TRIM

UT Downlight No Trim Ø86 Non Dimmable designed by FLOS Architectural

Recessed luminaire with LED light source. 220-240V, 50-60Hz remote power supply included.<nextline>