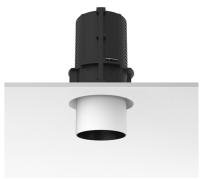

## **PHYSICAL**

Cutout diameter (mm) 132 Spot diameter (mm) 86

Construction material Aluminium Weight (kg) 0,97

UT Downlight No Trim Ø86 Non Dimmable designed by FLOS Architectural

Recessed luminaire with LED light source. 220-240V, 50-60Hz remote power supply included.<nextline>

#### Mounting

08.8995.30

08.8995.14

Installation frame NO TRIM

UT Downlight No Trim Ø86 Non Dimmable designed by FLOS Architectural

Recessed luminaire with LED light source. 220-240V, 50-60Hz remote power supply included.<nextline>