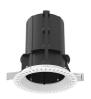

#### UT DOWNLIGHT NO TRIM Ø86 NON DIMMABLE

Number of heads

**Mounting** Ceiling recessed

**Lamps description** LED Array High Performances 27W 2656 lm 3000K CRI 90

Luminaire luminous flux See reference number

## **PHYSICAL**

Cutout diameter (mm) 132 Spot diameter (mm) 86

Construction material Aluminium Weight (kg) 0,97

UT Downlight No Trim Ø86 Non Dimmable designed by FLOS Architectural

Recessed luminaire with LED light source. 220-240V, 50-60Hz remote power supply included.<nextline>