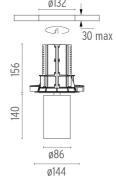

#### UT DOWNLIGHT NO TRIM Ø86 NON DIMMABLE

Number of heads

**Mounting** Ceiling recessed

**Lamps description** LED Array High Performances 27W 2656 lm 3000K CRI 90

Luminaire luminous flux See reference number

## **PHYSICAL**

Cutout diameter (mm) 132 Spot diameter (mm) 86

Construction material Aluminium Weight (kg) 0,97

UT Downlight No Trim Ø86 Non Dimmable designed by FLOS Architectural

Recessed luminaire with LED light source. 220-240V, 50-60Hz remote power supply included.<nextline>