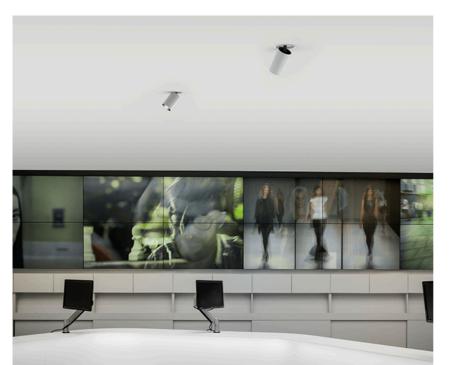

## **PHYSICAL**

Cutout diameter (mm) 132 Spot diameter (mm) 86

Construction material Aluminium Weight (kg) 0,97

UT Downlight No Trim Ø86 Non Dimmable designed by FLOS Architectural

Recessed luminaire with LED light source. 220-240V, 50-60Hz remote power supply included.<nextline>