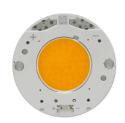

# UT Downlight No Trim Ø86 Non Dimmable . Lamps

**LED Array** 

Lamp category:

LED

Socket:

Special base

Lamp type:

LED Array