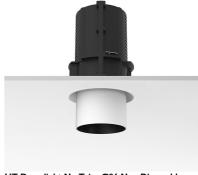

#### UT DOWNLIGHT NO TRIM Ø86 NON DIMMABLE

Number of heads

**Mounting** Ceiling recessed

**Lamps description** LED Array High Performances 27W 2656 lm 3000K CRI 90

Luminaire luminous flux See reference number

## **PHYSICAL**

Cutout diameter (mm) 132 Spot diameter (mm) 86

Construction material Aluminium Weight (kg) 0,97

UT Downlight No Trim Ø86 Non Dimmable designed by FLOS Architectural

Recessed luminaire with LED light source. 220-240V, 50-60Hz remote power supply included.<nextline>