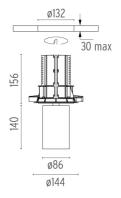

## **PHYSICAL**

Cutout diameter (mm) 132 Spot diameter (mm) 86

Construction material Aluminium Weight (kg) 0,97

UT Downlight No Trim Ø86 Non Dimmable designed by FLOS Architectural

Recessed luminaire with LED light source. 220-240V, 50-60Hz remote power supply included.<nextline>