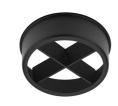

Honeycomb

"Honeycomb" anti-glare screen: in thin, black-painted aluminium CERTIFICATIONS

900

## UT Downlight No Trim Ø86 Non Dimmable . Accessories

08.8410.00

08.8411.00

Holding ring

**Screening crosspiece** 

Holding ring

Recessed luminaire with LED light source. 220-240V, 50-60Hz remote power supply included.<nextline>