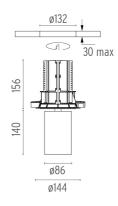

## **PHYSICAL**

Cutout diameter (mm) 132 Spot diameter (mm) 86

Construction material Aluminium Weight (kg) 0,97

UT Downlight No Trim Ø86 Non Dimmable designed by FLOS Architectural

Recessed luminaire with LED light source. 220-240V, 50-60Hz remote power supply included.<nextline>