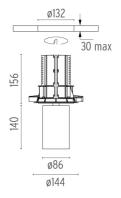

### **PHYSICAL**

Cutout diameter (mm) 132 Spot diameter (mm) 86

Construction material Aluminium Weight (kg) 0,97

UT Downlight No Trim Ø86 Non Dimmable designed by FLOS Architectural

Recessed luminaire with LED light source. 220-240V, 50-60Hz remote power supply included.<nextline>