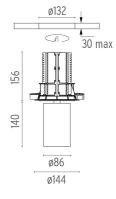

### **PHYSICAL**

Cutout diameter (mm) 132 Spot diameter (mm) 86

Construction material Aluminium Weight (kg) 0,97

UT Downlight No Trim Ø86 Non Dimmable designed by FLOS Architectural

Recessed luminaire with LED light source. 220-240V, 50-60Hz remote power supply included.<nextline>