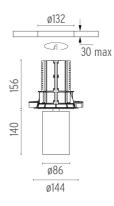

### **PHYSICAL**

Cutout diameter (mm) 132 Spot diameter (mm) 86

Construction material Aluminium Weight (kg) 0,97

UT Downlight No Trim Ø86 Non Dimmable designed by FLOS Architectural

Recessed luminaire with LED light source. 220-240V, 50-60Hz remote power supply included.<nextline>