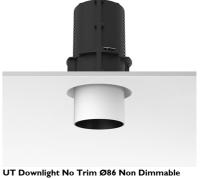

#### UT DOWNLIGHT NO TRIM Ø86 NON DIMMABLE

Number of heads

**Mounting** Ceiling recessed

**Lamps description** LED Array High Performances 27W 2656 lm 3000K CRI 90

Luminaire luminous flux See reference number

### **PHYSICAL**

Cutout diameter (mm) 132 Spot diameter (mm) 86

Construction material Aluminium Weight (kg) 0,97

UT Downlight No Trim Ø86 Non Dimmable designed by FLOS Architectural

Recessed luminaire with LED light source. 220-240V, 50-60Hz remote power supply included.<nextline>