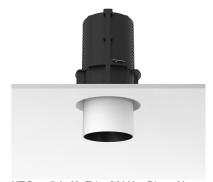

#### UT DOWNLIGHT NO TRIM Ø86 NON DIMMABLE

Number of heads

**Mounting** Ceiling recessed

**Lamps description** LED Array High Performances 27W 2656 lm 3000K CRI 90

Luminaire luminous flux See reference number

### **PHYSICAL**

Cutout diameter (mm) 132 Spot diameter (mm) 86

Construction material Aluminium Weight (kg) 0,97

UT Downlight No Trim Ø86 Non Dimmable designed by FLOS Architectural

Recessed luminaire with LED light source. 220-240V, 50-60Hz remote power supply included.<nextline>