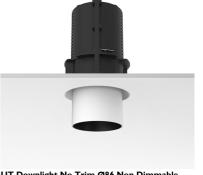

#### UT DOWNLIGHT NO TRIM Ø86 NON DIMMABLE

Number of heads

**Mounting** Ceiling recessed

**Lamps description** LED Array High Performances 27W 2656 lm 3000K CRI 90

Luminaire luminous flux See reference number

Voltage (V) 220/240 Environment Indoor

**Notes** Pre-installation frame must be ordered separately.

### **PHYSICAL**

Cutout diameter (mm) 132 Spot diameter (mm) 86

Construction material Aluminium Weight (kg) 0,97

UT Downlight No Trim Ø86 Non Dimmable designed by FLOS Architectural

Recessed luminaire with LED light source. 220-240V, 50-60Hz remote power supply included.<nextline>