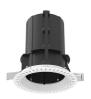

#### UT DOWNLIGHT NO TRIM Ø86 NON DIMMABLE

Number of heads

**Mounting** Ceiling recessed

**Lamps description** LED Array High Performances 27W 2656 lm 3000K CRI 90

Luminaire luminous flux See reference number

### **PHYSICAL**

Cutout diameter (mm) 132 Spot diameter (mm) 86

Construction material Aluminium Weight (kg) 0,97

UT Downlight No Trim Ø86 Non Dimmable designed by FLOS Architectural

Recessed luminaire with LED light source. 220-240V, 50-60Hz remote power supply included.<nextline>