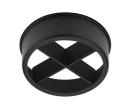

Honeycomb

"Honeycomb" anti-glare screen: in thin, black-painted aluminium CERTIFICATIONS

Flos.architectural@flos.com www.flos.com