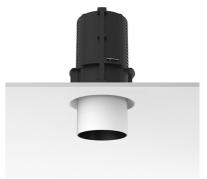

#### Mounting

08.8995.30

08.8995.14

**Installation frame NO TRIM** 

UT Downlight No Trim Ø86 Non Dimmable designed by FLOS Architectural

Recessed luminaire with LED light source. 220-240V, 50-60Hz remote power supply included.<nextline>