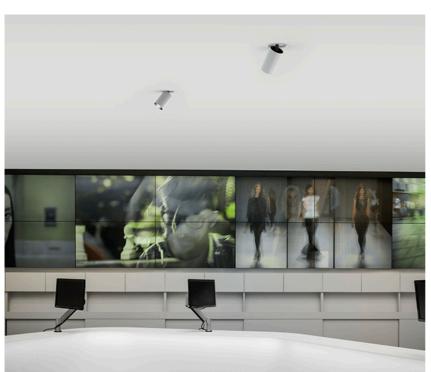

## **PHYSICAL**

Cutout diameter (mm) 132 Spot diameter (mm) 86

Construction material Aluminium Weight (kg) 0,97

UT Downlight No Trim Ø86 Non Dimmable designed by FLOS Architectural

Recessed luminaire with LED light source. 220-240V, 50-60Hz remote power supply included.<nextline>

## UT Downlight No Trim Ø86 Non Dimmable . Accessories