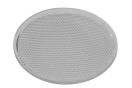

SICAL**

Cutout diameter (mm) 132 Spot diameter (mm) 86

Construction material Aluminium Weight (kg) 0,97





UT Downlight No Trim Ø86 Non Dimmable designed by FLOS Architectural

Recessed luminaire with LED light source. 220-240V, 50-60Hz remote power supply included.<nextline>

09.4921.30A - 2053lm White
09.4921.14A - 2053lm Black



### **CERTIFICATIONS**

















Flos.architectural@flos.com www.flos.com



## UT Downlight No Trim Ø86 Non Dimmable . Accessories

#### Mounting



08.8995.30

08.8995.14

**Installation frame NO TRIM** 



UT Downlight No Trim Ø86 Non Dimmable designed by FLOS Architectural

Recessed luminaire with LED light source. 220-240V, 50-60Hz remote power supply included.<nextline>

09.4921.30A - 2053lm White 09.4921.14A - 2053lm Black

### **Optical**









08.8163.68

08.8175.68

**CERTIFICATIONS 3**03

 $\epsilon$ 



GWT 850°

900





ΙP 20

### **Elliptical lens**

Elliptical light distribution lens in 4 mm thick tempered glass.

## Flood lens

Flood lens made in press glass.

# Honeycomb

08.8495.14

"Honeycomb" anti-glare screen: in thin, black-painted aluminium



## UT Downlight No Trim Ø86 Non Dimmable . Accessories





08.8410.00

08.8411.00

Holding ring

Screening crosspiece

Holding ring



UT Downlight No Trim Ø86 Non Dimmable

designed by FLOS Architectural

09.4921.30A - 2053lm 09.4921.14A - 2053lm White Black

## UT Downlight No Trim Ø86 Non Dimmable . Lamps



**LED Array** 

Lamp category:

LED

Socket:

Special base

Lamp type:

LED Array



### **CERTIFICATIONS**

















Flos.architectural@flos.com www.fl