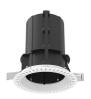

#### UT DOWNLIGHT NO TRIM Ø86 NON DIMMABLE

Number of heads

**Mounting** Ceiling recessed

**Lamps description** LED Array High Performances 27W 3214 lm 3000K CRI 80

Luminaire luminous flux See reference number

## **PHYSICAL**

Cutout diameter (mm) 132 Spot diameter (mm) 86

Construction material Aluminium Weight (kg) 0,97

UT Downlight No Trim Ø86 Non Dimmable designed by FLOS Architectural

Recessed luminaire with LED light source. 220-240V, 50-60Hz remote power supply included.<nextline>