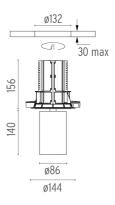

## **PHYSICAL**

Cutout diameter (mm) 132 Spot diameter (mm) 86

Construction material Aluminium Weight (kg) 0,97

UT Downlight No Trim Ø86 Non Dimmable designed by FLOS Architectural

Recessed luminaire with LED light source. 220-240V, 50-60Hz remote power supply included.<nextline>