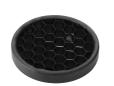

# Honeycomb

08.8495.14

"Honeycomb" anti-glare screen: in thin, black-painted aluminium