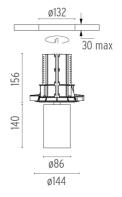

## **PHYSICAL**

Cutout diameter (mm) 132 Spot diameter (mm) 86

Construction material Aluminium Weight (kg) 0,97

UT Downlight No Trim Ø86 Non Dimmable designed by FLOS Architectural

Recessed luminaire with LED light source. 220-240V, 50-60Hz remote power supply included.<nextline>