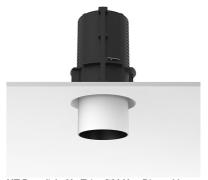

#### UT DOWNLIGHT NO TRIM Ø86 NON DIMMABLE

Number of heads

**Mounting** Ceiling recessed

**Lamps description** LED Array High Performances 27W 3214 lm 3000K CRI 80

Luminaire luminous flux See reference number

## **PHYSICAL**

Cutout diameter (mm) 132 Spot diameter (mm) 86

Construction material Aluminium Weight (kg) 0,97

UT Downlight No Trim Ø86 Non Dimmable designed by FLOS Architectural

Recessed luminaire with LED light source. 220-240V, 50-60Hz remote power supply included.<nextline>