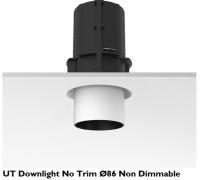

#### UT DOWNLIGHT NO TRIM Ø86 NON DIMMABLE

Number of heads

**Mounting** Ceiling recessed

**Lamps description** LED Array High Performances 27W 3214 lm 3000K CRI 80

Luminaire luminous flux See reference number

### **PHYSICAL**

Cutout diameter (mm) 132 Spot diameter (mm) 86

Construction material Aluminium Weight (kg) 0,97

UT Downlight No Trim Ø86 Non Dimmable designed by FLOS Architectural

Recessed luminaire with LED light source. 220-240V, 50-60Hz remote power supply included.<nextline>