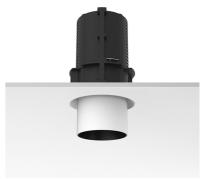

#### UT DOWNLIGHT NO TRIM Ø86 NON DIMMABLE

Number of heads

**Mounting** Ceiling recessed

**Lamps description** LED Array High Performances 27W 3214 lm 3000K CRI 80

Luminaire luminous flux See reference number

Voltage (V) 220/240 Environment Indoor

**Notes** Pre-installation frame must be ordered separately.

### **PHYSICAL**

Cutout diameter (mm) 132 Spot diameter (mm) 86

Construction material Aluminium Weight (kg) 0,97

UT Downlight No Trim Ø86 Non Dimmable designed by FLOS Architectural

Recessed luminaire with LED light source. 220-240V, 50-60Hz remote power supply included.<nextline>