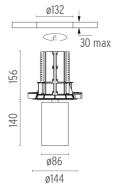

### **PHYSICAL**

Cutout diameter (mm) 132 Spot diameter (mm) 86

Construction material Aluminium Weight (kg) 0,97

UT Downlight No Trim Ø86 Non Dimmable designed by FLOS Architectural

Recessed luminaire with LED light source. 220-240V, 50-60Hz remote power supply included.<nextline>