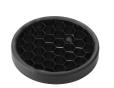

#### **Optical**

08.8163.68

**Elliptical lens** 

Elliptical light distribution lens in 4 mm thick tempered glass. 08.8175.68

Flood lens

Flood lens made in press glass.

08.8495.14

Honeycomb

"Honeycomb" anti-glare screen: in thin, black-painted aluminium

**CERTIFICATIONS** 

900

Flos.architectural@flos.com www.flos.com