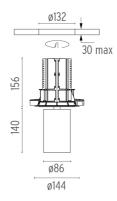

### **PHYSICAL**

Cutout diameter (mm) 132 Spot diameter (mm) 86

Construction material Aluminium Weight (kg) 0,97

UT Downlight No Trim Ø86 Non Dimmable designed by FLOS Architectural

Recessed luminaire with LED light source. 220-240V, 50-60Hz remote power supply included.<nextline>