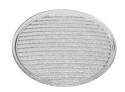

#### **Optical**

08.8163.68

**Elliptical lens** 

Elliptical light distribution lens in 4 mm thick tempered glass. 08.8175.68

Flood lens

Flood lens made in press glass.

08.8495.14

Honeycomb