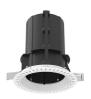

#### UT DOWNLIGHT NO TRIM Ø86 NON DIMMABLE

Number of heads

**Mounting** Ceiling recessed

**Lamps description** LED Array High Performances 27W 3214 lm 3000K CRI 80

Luminaire luminous flux See reference number

### **PHYSICAL**

Cutout diameter (mm) 132 Spot diameter (mm) 86

Construction material Aluminium Weight (kg) 0,97

UT Downlight No Trim Ø86 Non Dimmable designed by FLOS Architectural

Recessed luminaire with LED light source. 220-240V, 50-60Hz remote power supply included.<nextline>