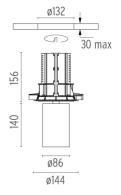

### **PHYSICAL**

Cutout diameter (mm) 132 Spot diameter (mm) 86

Construction material Aluminium Weight (kg) 0,97

UT Downlight No Trim Ø86 Non Dimmable designed by FLOS Architectural

Recessed luminaire with LED light source. 220-240V, 50-60Hz remote power supply included.<nextline>