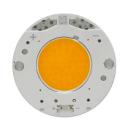

# UT Downlight No Trim Ø86 Non Dimmable . Lamps

**LED Array** 

Lamp category:

LED

Socket:

Special base

Lamp type:

LED Array