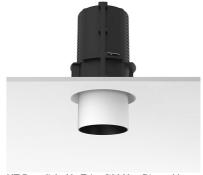

#### UT DOWNLIGHT NO TRIM Ø86 NON DIMMABLE

Number of heads

**Mounting** Ceiling recessed

**Lamps description** LED Array High Performances 27W 3214 lm 3000K CRI 80

Luminaire luminous flux See reference number

### **PHYSICAL**

Cutout diameter (mm) 132 Spot diameter (mm) 86

Construction material Aluminium Weight (kg) 0,97

UT Downlight No Trim Ø86 Non Dimmable designed by FLOS Architectural

Recessed luminaire with LED light source. 220-240V, 50-60Hz remote power supply included.<nextline>