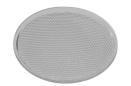

#### **Optical**

08.8163.68

**Elliptical lens** 

Elliptical light distribution lens in 4 mm thick tempered glass. 08.8175.68

Flood lens

Flood lens made in press glass.

08.8495.14

Honeycomb