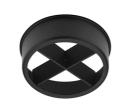

## UT Downlight No Trim Ø86 Non Dimmable . Accessories

08.8411.00

Holding ring

Screening crosspiece

Holding ring

designed by FLOS Architectural

Recessed luminaire with LED light source. 220-240V, 50-60Hz remote power supply included.<nextline>