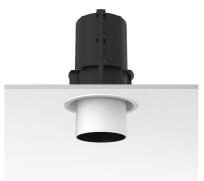

### UT DOWNLIGHT TRIM Ø86 NON DIMMABLE

Number of heads

**Mounting** Ceiling recessed

**Lamps description** LED Array High Performances 27W 2767 lm 4000K CRI 90

Luminaire luminous flux See reference number

### **PHYSICAL**

Cutout diameter (mm) 120 Spot diameter (mm) 86

Construction material Aluminium
Weight (kg) 1,36

**UT Downlight Trim Ø86 Non Dimmable** designed by FLOS Architectural

Recessed luminaire with LED light source. 220-240V, 50-60Hz remote power supply included.<nextline>