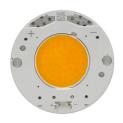

### UT DOWNLIGHT TRIM Ø86 NON DIMMABLE

Number of heads

**Mounting** Ceiling recessed

**Lamps description** LED Array High Performances 27W 2767 lm 4000K CRI 90

Luminaire luminous flux See reference number

# UT Downlight Trim Ø86 Non Dimmable . Lamps

**LED Array** 

Lamp category:

LED

Socket:

Special base

Lamp type:

LED Array