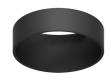

09.4918.30A - 1768lm White 09.4918.14A - 1768lm Black

08.8410.00

08.8411.00

**Screening crosspiece** 

30 max 140 ø86 ø127

# **CERTIFICATIONS**

Holding ring

Holding ring

Flos.architectural@flos.com www.flos.com