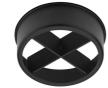

09.4918.30A - 1768lm White 09.4918.14A - 1768lm Black

08.8410.00

08.8411.00

**Screening crosspiece** 

30 max 140 ø86 ø127

# **CERTIFICATIONS**

Holding ring

Holding ring

Flos.architectural@flos.com www.flos.com