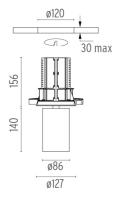

### **PHYSICAL**

Cutout diameter (mm) 120 Spot diameter (mm) 86

Construction material Aluminium
Weight (kg) 1,36

**UT Downlight Trim Ø86 Non Dimmable** designed by FLOS Architectural

Recessed luminaire with LED light source. 220-240V, 50-60Hz remote power supply included.<nextline>