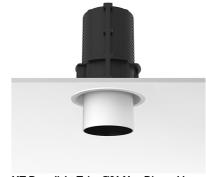

### UT DOWNLIGHT TRIM Ø86 NON DIMMABLE

Number of heads

**Mounting** Ceiling recessed

**Lamps description** LED Array High Performances 27W 2767 lm 4000K CRI 90

Luminaire luminous flux See reference number

### **PHYSICAL**

Cutout diameter (mm) 120 Spot diameter (mm) 86

Construction material Aluminium
Weight (kg) 1,36

**UT Downlight Trim Ø86 Non Dimmable** designed by FLOS Architectural

Recessed luminaire with LED light source. 220-240V, 50-60Hz remote power supply included.<nextline>