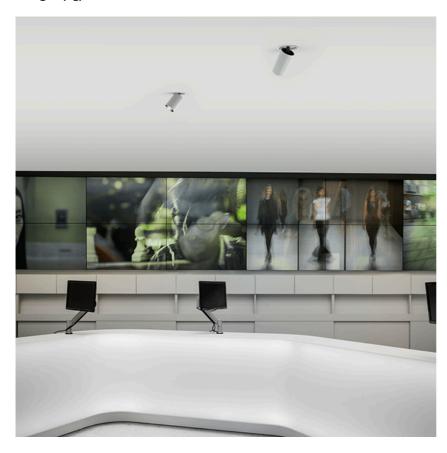

### UT DOWNLIGHT TRIM Ø86 NON DIMMABLE

Number of heads

**Mounting** Ceiling recessed

**Lamps description** LED Array High Performances 27W 2767 lm 4000K CRI 90

Luminaire luminous flux See reference number

### **PHYSICAL**

Cutout diameter (mm) 120 Spot diameter (mm) 86

Construction material Aluminium
Weight (kg) 1,36

**UT Downlight Trim Ø86 Non Dimmable** designed by FLOS Architectural

Recessed luminaire with LED light source. 220-240V, 50-60Hz remote power supply included.<nextline>