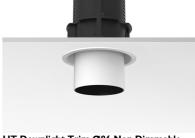

### UT DOWNLIGHT TRIM Ø86 NON DIMMABLE

Number of heads

**Mounting** Ceiling recessed

**Lamps description** LED Array High Performances 27W 2767 lm 4000K CRI 90

Luminaire luminous flux See reference number

### **PHYSICAL**

Cutout diameter (mm) 120 Spot diameter (mm) 86

Construction material Aluminium
Weight (kg) 1,36

**UT Downlight Trim Ø86 Non Dimmable** designed by FLOS Architectural

Recessed luminaire with LED light source. 220-240V, 50-60Hz remote power supply included.<nextline>