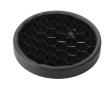

### Honeycomb

"Honeycomb" anti-glare screen: in thin, black-painted aluminium sheets.

UT Downlight Trim Ø86 Non Dimmable designed by FLOS Architectural

Recessed luminaire with LED light source. 220-240V, 50-60Hz remote power supply included.<nextline>