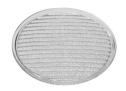

### Honeycomb

"Honeycomb" anti-glare screen: in thin, black-painted aluminium sheets.

Recessed luminaire with LED light source. 220-240V, 50-60Hz remote power supply included.<nextline>

09.4917.30A - 1855lm White 09.4917.14A - 1855lm Black