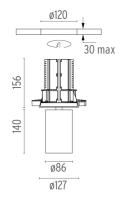

#### **PHYSICAL**

Cutout diameter (mm) 120 Spot diameter (mm) 86

Construction material Aluminium
Weight (kg) 1,36

**UT Downlight Trim Ø86 Non Dimmable** designed by FLOS Architectural

Recessed luminaire with LED light source. 220-240V, 50-60Hz remote power supply included.<nextline>