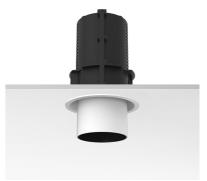

#### UT DOWNLIGHT TRIM Ø86 NON DIMMABLE

Number of heads

**Mounting** Ceiling recessed

**Lamps description** LED Array High Performances 27W 2767 lm 4000K CRI 90

Luminaire luminous flux See reference number

#### **PHYSICAL**

Cutout diameter (mm) 120 Spot diameter (mm) 86

Construction material Aluminium
Weight (kg) 1,36

**UT Downlight Trim Ø86 Non Dimmable** designed by FLOS Architectural

Recessed luminaire with LED light source. 220-240V, 50-60Hz remote power supply included.<nextline>

**UT Downlight Trim Ø86 Non Dimmable** designed by FLOS Architectural

Recessed luminaire with LED light source. 220-240V, 50-60Hz remote power supply included.<nextline>

09.4917.30A - 1855lm White 09.4917.14A - 1855lm Black