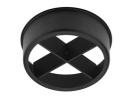

light Trim Ø86 Non Dimmable** designed by FLOS Architectural

Recessed luminaire with LED light source. 220-240V, 50-60Hz remote power supply included.<nextline>

09.4917.30A - 1855lm White
09.4917.14A - 1855lm Black



#### **CERTIFICATIONS**

















Flos.architectural@flos.com www.flos.com



# UT Downlight Trim Ø86 Non Dimmable . Accessories

### **Optical**







08.8163.68

08.8495.14

# **Elliptical lens**

Elliptical light distribution lens in 4 mm thick tempered glass.

# Flood lens

Flood lens made in press glass.

08.8175.68

### Honeycomb

"Honeycomb" anti-glare screen: in thin, black-painted aluminium sheets.



Recessed luminaire with LED light source. 220-240V, 50-60Hz remote power supply included.<nextline>

09.4917.30A - 1855lm White 09.4917.14A - 1855lm Black









08.8411.00

Holding ring

08.8410.00

Holding ring

**Screening crosspiece** 



## **CERTIFICATIONS**



















## UT Downlight Trim Ø86 Non Dimmable . Lamps



**LED Array** 

Lamp category:

LED

Socket:

Special base

Lamp type:

LED Array



**UT Downlight Trim Ø86 Non Dimmable** designed by FLOS Architectural

Recessed luminaire with LED light source. 220-240V, 50-60Hz remote power supply included.<nextline>

09.4917.30A - 1855lm White 09.4917.14A - 1855lm Black



### **CERTIFICATIONS**















IP 20