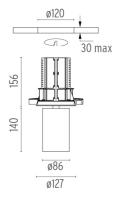

#### **PHYSICAL**

Cutout diameter (mm) 120 Spot diameter (mm) 86

Construction material Aluminium
Weight (kg) 1,36

**UT Downlight Trim Ø86 Non Dimmable** designed by FLOS Architectural

Recessed luminaire with LED light source. 220-240V, 50-60Hz remote power supply included.<nextline>