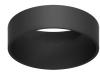

wnlight Trim Ø86 Non Dimmable** designed by FLOS Architectural

Recessed luminaire with LED light source. 220-240V, 50-60Hz remote power supply included.<nextline>

09.4917.30A - 1855lm White
09.4917.14A - 1855lm Black



#### **CERTIFICATIONS**

















Flos.architectural@flos.com www.flos.com



# UT Downlight Trim Ø86 Non Dimmable . Accessories

### **Optical**







08.8163.68

08.8495.14

# **Elliptical lens**

Elliptical light distribution lens in 4 mm thick tempered glass.

# Flood lens

Flood lens made in press glass.

08.8175.68

### Honeycomb

"Honeycomb" anti-glare screen: in thin, black-painted aluminium sheets.



Recessed luminaire with LED light source. 220-240V, 50-60Hz remote power supply included.<nextline>

09.4917.30A - 1855lm White 09.4917.14A - 1855lm Black









08.8411.00

Holding ring

08.8410.00

Holding ring

**Screening crosspiece** 



## **CERTIFICATIONS**



















## UT Downlight Trim Ø86 Non Dimmable . Lamps



**LED Array** 

Lamp category:

LED

Socket:

Special base

Lamp type:

LED Array



**UT Downlight Trim Ø86 Non Dimmable** designed by FLOS Architectural

Recessed luminaire with LED light source. 220-240V, 50-60Hz remote power supply included.<nextline>

09.4917.30A - 1855lm White 09.4917.14A - 1855lm Black



### **CERTIFICATIONS**















IP 20