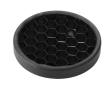

### Honeycomb

"Honeycomb" anti-glare screen: in thin, black-painted aluminium sheets.

Recessed luminaire with LED light source. 220-240V, 50-60Hz remote power supply included.<nextline>

09.4917.30A - 1855lm White 09.4917.14A - 1855lm Black