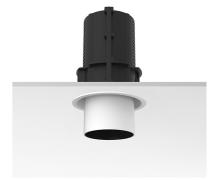

#### UT DOWNLIGHT TRIM Ø86 NON DIMMABLE

Number of heads

**Mounting** Ceiling recessed

**Lamps description** LED Array High Performances 27W 2767 lm 4000K CRI 90

Luminaire luminous flux See reference number

#### **PHYSICAL**

Cutout diameter (mm) 120 Spot diameter (mm) 86

Construction material Aluminium
Weight (kg) 1,36

**UT Downlight Trim Ø86 Non Dimmable** designed by FLOS Architectural

Recessed luminaire with LED light source. 220-240V, 50-60Hz remote power supply included.<nextline>

**UT Downlight Trim Ø86 Non Dimmable** designed by FLOS Architectural

Recessed luminaire with LED light source. 220-240V, 50-60Hz remote power supply included.<nextline>

09.4917.30A - 1855lm White 09.4917.14A - 1855lm Black