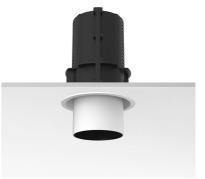

### UT DOWNLIGHT TRIM Ø86 NON DIMMABLE

Number of heads

**Mounting** Ceiling recessed

**Lamps description** LED Array High Performances 27W 2656 lm 3000K CRI 90

Luminaire luminous flux See reference number

### **PHYSICAL**

Cutout diameter (mm) 120 Spot diameter (mm) 86

Construction material Aluminium
Weight (kg) 1,36

**UT Downlight Trim Ø86 Non Dimmable** designed by FLOS Architectural

Recessed luminaire with LED light source. 220-240V, 50-60Hz remote power supply included.<nextline>