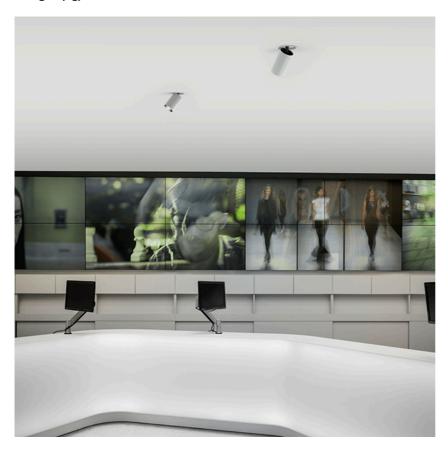

### **PHYSICAL**

Cutout diameter (mm) 120 Spot diameter (mm) 86

Construction material Aluminium
Weight (kg) 1,36

**UT Downlight Trim Ø86 Non Dimmable** designed by FLOS Architectural

Recessed luminaire with LED light source. 220-240V, 50-60Hz remote power supply included.<nextline>