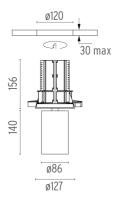

### **PHYSICAL**

Cutout diameter (mm) 120 Spot diameter (mm) 86

Construction material Aluminium
Weight (kg) 1,36

**UT Downlight Trim Ø86 Non Dimmable** designed by FLOS Architectural

Recessed luminaire with LED light source. 220-240V, 50-60Hz remote power supply included.<nextline>

09.4915.30A - 1697lm White 09.4915.14A - 1697lm Black

08.8410.00

Holding ring

Holding ring

08.8411.00

**Screening crosspiece** 

30 max 140 ø86 ø127