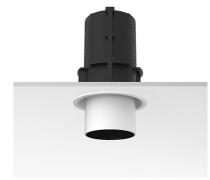

### UT DOWNLIGHT TRIM Ø86 NON DIMMABLE

Number of heads

**Mounting** Ceiling recessed

**Lamps description** LED Array High Performances 27W 2656 lm 3000K CRI 90

Luminaire luminous flux See reference number

### **PHYSICAL**

Cutout diameter (mm) 120 Spot diameter (mm) 86

Construction material Aluminium
Weight (kg) 1,36

**UT Downlight Trim Ø86 Non Dimmable** designed by FLOS Architectural

Recessed luminaire with LED light source. 220-240V, 50-60Hz remote power supply included.<nextline>