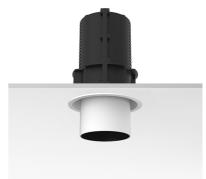

### UT DOWNLIGHT TRIM Ø86 NON DIMMABLE

Number of heads

**Mounting** Ceiling recessed

**Lamps description** LED Array High Performances 27W 2656 lm 3000K CRI 90

Luminaire luminous flux See reference number

### **PHYSICAL**

Cutout diameter (mm) 120 Spot diameter (mm) 86

Construction material Aluminium
Weight (kg) 1,36

**UT Downlight Trim Ø86 Non Dimmable** designed by FLOS Architectural

Recessed luminaire with LED light source. 220-240V, 50-60Hz remote power supply included.<nextline>