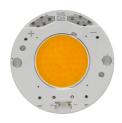

# UT Downlight Trim Ø86 Non Dimmable . Lamps

**LED Array** 

Lamp category:

LED

Socket:

Special base

Lamp type:

LED Array