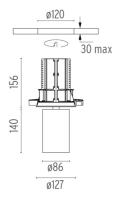

### **PHYSICAL**

Cutout diameter (mm) 120 Spot diameter (mm) 86

Construction material Aluminium
Weight (kg) 1,36

**UT Downlight Trim Ø86 Non Dimmable** designed by FLOS Architectural

Recessed luminaire with LED light source. 220-240V, 50-60Hz remote power supply included.<nextline>

09.4915.30A - 1697lm White 09.4915.14A - 1697lm Black

08.8410.00

Holding ring

Holding ring

08.8411.00

**Screening crosspiece** 

30 max 140 ø86 ø127