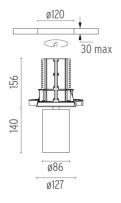

#### **PHYSICAL**

Cutout diameter (mm) 120 Spot diameter (mm) 86

Construction material Aluminium
Weight (kg) 1,36

**UT Downlight Trim Ø86 Non Dimmable** designed by FLOS Architectural

Recessed luminaire with LED light source. 220-240V, 50-60Hz remote power supply included.<nextline>

UT Downlight Trim Ø86 Non Dimmable designed by FLOS Architectural

Recessed luminaire with LED light source. 220-240V, 50-60Hz remote power supply included.<nextline>

09.4914.30A - 1781lm White
09.4914.14A - 1781lm Black