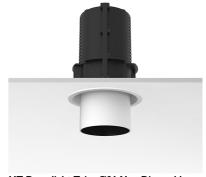

#### UT DOWNLIGHT TRIM Ø86 NON DIMMABLE

Number of heads

**Mounting** Ceiling recessed

**Lamps description** LED Array High Performances 27W 2656 lm 3000K CRI 90

Luminaire luminous flux See reference number

#### **PHYSICAL**

Cutout diameter (mm) 120 Spot diameter (mm) 86

Construction material Aluminium
Weight (kg) 1,36

**UT Downlight Trim Ø86 Non Dimmable** designed by FLOS Architectural

Recessed luminaire with LED light source. 220-240V, 50-60Hz remote power supply included.<nextline>

UT Downlight Trim Ø86 Non Dimmable designed by FLOS Architectural

Recessed luminaire with LED light source. 220-240V, 50-60Hz remote power supply included.<nextline>

09.4914.30A - 1781lm White
09.4914.14A - 1781lm Black