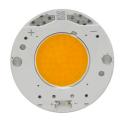

## UT Downlight Trim Ø86 Non Dimmable . Lamps

**LED Array** 

Lamp category:

LED

Socket:

Special base

Lamp type:

LED Array