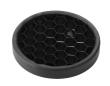

#### Honeycomb

"Honeycomb" anti-glare screen: in thin, black-painted aluminium sheets.

UT Downlight Trim Ø86 Non Dimmable designed by FLOS Architectural

Recessed luminaire with LED light source. 220-240V, 50-60Hz remote power supply included.<nextline>