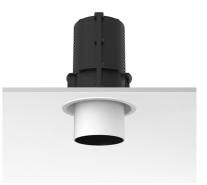

#### UT DOWNLIGHT TRIM Ø86 NON DIMMABLE

Number of heads

**Mounting** Ceiling recessed

**Lamps description** LED Array High Performances 27W 2656 lm 3000K CRI 90

Luminaire luminous flux See reference number

#### **PHYSICAL**

Cutout diameter (mm) 120 Spot diameter (mm) 86

Construction material Aluminium
Weight (kg) 1,36

**UT Downlight Trim Ø86 Non Dimmable** designed by FLOS Architectural

Recessed luminaire with LED light source. 220-240V, 50-60Hz remote power supply included.<nextline>