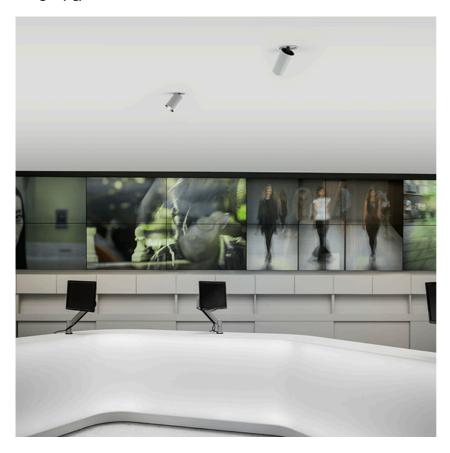

#### **PHYSICAL**

Cutout diameter (mm) 120 Spot diameter (mm) 86

Construction material Aluminium
Weight (kg) 1,36

**UT Downlight Trim Ø86 Non Dimmable** designed by FLOS Architectural

Recessed luminaire with LED light source. 220-240V, 50-60Hz remote power supply included.<nextline>

UT Downlight Trim Ø86 Non Dimmable designed by FLOS Architectural

Recessed luminaire with LED light source. 220-240V, 50-60Hz remote power supply included.<nextline>

09.4914.30A - 1781lm White
09.4914.14A - 1781lm Black