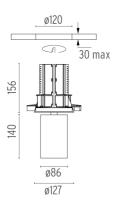

#### **PHYSICAL**

Cutout diameter (mm) 120 Spot diameter (mm) 86

Construction material Aluminium
Weight (kg) 1,36

**UT Downlight Trim Ø86 Non Dimmable** designed by FLOS Architectural

Recessed luminaire with LED light source. 220-240V, 50-60Hz remote power supply included.<nextline>