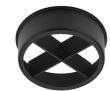

09.4914.30A - 1781Im White 09.4914.14A - 1781lm Black

08.8410.00

**Screening crosspiece** 