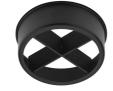

09.4914.30A - 1781Im White 09.4914.14A - 1781lm Black

08.8410.00

**Screening crosspiece** 