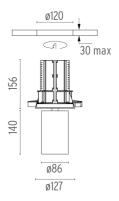

#### **PHYSICAL**

Cutout diameter (mm) 120 Spot diameter (mm) 86

Construction material Aluminium
Weight (kg) 1,36

**UT Downlight Trim Ø86 Non Dimmable** designed by FLOS Architectural

Recessed luminaire with LED light source. 220-240V, 50-60Hz remote power supply included.<nextline>