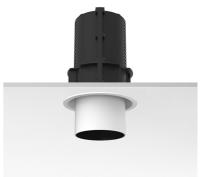

#### UT DOWNLIGHT TRIM Ø86 NON DIMMABLE

Number of heads

**Mounting** Ceiling recessed

**Lamps description** LED Array High Performances 27W 2656 lm 3000K CRI 90

Luminaire luminous flux See reference number

#### **PHYSICAL**

Cutout diameter (mm) 120 Spot diameter (mm) 86

Construction material Aluminium
Weight (kg) 1,36

**UT Downlight Trim Ø86 Non Dimmable** designed by FLOS Architectural

Recessed luminaire with LED light source. 220-240V, 50-60Hz remote power supply included.<nextline>