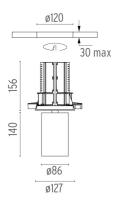

## **PHYSICAL**

Cutout diameter (mm) 120 Spot diameter (mm) 86

Construction material Aluminium
Weight (kg) 1,36

UT Downlight Trim Ø86 Non Dimmable designed by FLOS Architectural

Recessed luminaire with LED light source. 220-240V, 50-60Hz remote power supply included.<nextline>