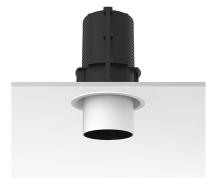

## UT DOWNLIGHT TRIM Ø86 NON DIMMABLE

Number of heads

**Mounting** Ceiling recessed

LED Array High Performances 27W 3214 lm 3000K CRI 80

Luminaire luminous flux See reference number

Voltage (V) 220/240 Environment Indoor

## **PHYSICAL**

Cutout diameter (mm) 120 Spot diameter (mm) 86

Construction material Aluminium
Weight (kg) 1,36

UT Downlight Trim Ø86 Non Dimmable designed by FLOS Architectural

Recessed luminaire with LED light source. 220-240V, 50-60Hz remote power supply included.<nextline>

UT Downlight Trim Ø86 Non Dimmable designed by FLOS Architectural

Recessed luminaire with LED light source. 220-240V, 50-60Hz remote power supply included.<nextline>

09.4912.30A - 2053lm White 09.4912.14A - 2053lm Black