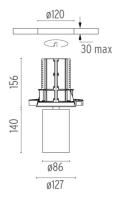

## **PHYSICAL**

Cutout diameter (mm) 120 Spot diameter (mm) 86

Construction material Aluminium
Weight (kg) 1,36

UT Downlight Trim Ø86 Non Dimmable designed by FLOS Architectural

Recessed luminaire with LED light source. 220-240V, 50-60Hz remote power supply included.<nextline>