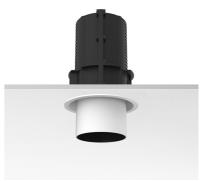

## UT DOWNLIGHT TRIM Ø86 NON DIMMABLE

Number of heads

**Mounting** Ceiling recessed

LED Array High Performances 27W 3214 lm 3000K CRI 80

Luminaire luminous flux See reference number

Voltage (V) 220/240 Environment Indoor

## **PHYSICAL**

Cutout diameter (mm) 120 Spot diameter (mm) 86

Construction material Aluminium
Weight (kg) 1,36

UT Downlight Trim Ø86 Non Dimmable designed by FLOS Architectural

Recessed luminaire with LED light source. 220-240V, 50-60Hz remote power supply included.<nextline>

UT Downlight Trim Ø86 Non Dimmable designed by FLOS Architectural

Recessed luminaire with LED light source. 220-240V, 50-60Hz remote power supply included.<nextline>

09.4912.30A - 2053lm White 09.4912.14A - 2053lm Black