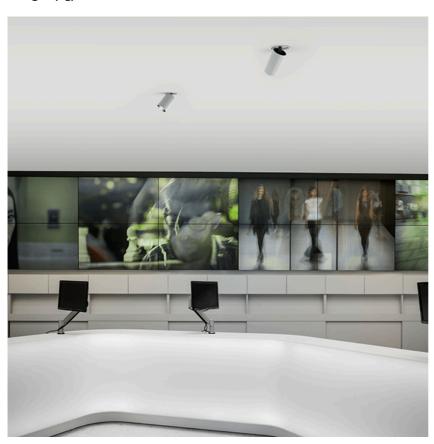

## **PHYSICAL**

Cutout diameter (mm) 120 Spot diameter (mm) 86

Construction material Aluminium
Weight (kg) 1,36

UT Downlight Trim Ø86 Non Dimmable designed by FLOS Architectural

Recessed luminaire with LED light source. 220-240V, 50-60Hz remote power supply included.<nextline>

UT Downlight Trim Ø86 Non Dimmable designed by FLOS Architectural

Recessed luminaire with LED light source. 220-240V, 50-60Hz remote power supply included.<nextline>

09.4912.30A - 2053lm White 09.4912.14A - 2053lm Black