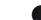

## UT DOWNLIGHT TRIM Ø86 NON DIMMABLE

Number of heads

**Mounting** Ceiling recessed

LED Array High Performances 27W 3214 lm 3000K CRI 80

Luminaire luminous flux See reference number

Voltage (V) 220/240 Environment Indoor

## **PHYSICAL**

Cutout diameter (mm) 120 Spot diameter (mm) 86

Construction material Aluminium
Weight (kg) 1,36

UT Downlight Trim Ø86 Non Dimmable designed by FLOS Architectural

Recessed luminaire with LED light source. 220-240V, 50-60Hz remote power supply included.<nextline>