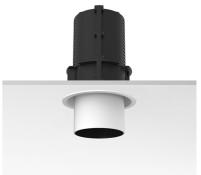

## UT DOWNLIGHT TRIM Ø86 NON DIMMABLE

Number of heads

**Mounting** Ceiling recessed

LED Array High Performances 27W 3214 lm 3000K CRI 80

Luminaire luminous flux See reference number

Voltage (V) 220/240 Environment Indoor

## **PHYSICAL**

Cutout diameter (mm) 120 Spot diameter (mm) 86

Construction material Aluminium
Weight (kg) 1,36

UT Downlight Trim Ø86 Non Dimmable designed by FLOS Architectural

Recessed luminaire with LED light source. 220-240V, 50-60Hz remote power supply included.<nextline>

# UT Downlight Trim Ø86 Non Dimmable . Accessories