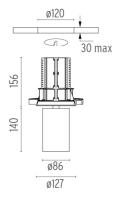

#### **PHYSICAL**

Cutout diameter (mm) 120 Spot diameter (mm) 86

Construction material Aluminium
Weight (kg) 1,36

**UT Downlight Trim Ø86 Non Dimmable** designed by FLOS Architectural

Recessed luminaire with LED light source. 220-240V, 50-60Hz remote power supply included.<nextline>

**UT Downlight Trim Ø86 Non Dimmable** designed by FLOS Architectural

Recessed luminaire with LED light source. 220-240V, 50-60Hz remote power supply included.<nextline>

09.4911.30A - 2155lm White
09.4911.14A - 2155lm Black