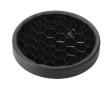

## Honeycomb

"Honeycomb" anti-glare screen: in thin, black-painted aluminium sheets.

UT Downlight Trim Ø86 Non Dimmable designed by FLOS Architectural

Recessed luminaire with LED light source. 220-240V, 50-60Hz remote power supply included.<nextline>