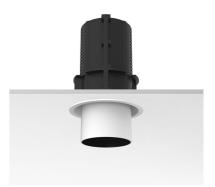

#### **PHYSICAL**

Cutout diameter (mm) 120 Spot diameter (mm) 86

Construction material Aluminium
Weight (kg) 1,36

**UT Downlight Trim Ø86 Non Dimmable** designed by FLOS Architectural

Recessed luminaire with LED light source. 220-240V, 50-60Hz remote power supply included.<nextline>

# UT Downlight Trim Ø86 Non Dimmable . Accessories