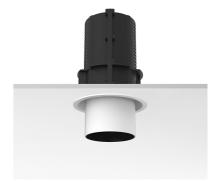

#### UT DOWNLIGHT TRIM Ø86 NON DIMMABLE

Number of heads

**Mounting** Ceiling recessed

LED Array High Performances 27W 3214 lm 3000K CRI 80

Luminaire luminous flux See reference number

Voltage (V) 220/240 Environment Indoor

#### **PHYSICAL**

Cutout diameter (mm) 120 Spot diameter (mm) 86

Construction material Aluminium
Weight (kg) 1,36

**UT Downlight Trim Ø86 Non Dimmable** designed by FLOS Architectural

Recessed luminaire with LED light source. 220-240V, 50-60Hz remote power supply included.<nextline>

**UT Downlight Trim Ø86 Non Dimmable** designed by FLOS Architectural

Recessed luminaire with LED light source. 220-240V, 50-60Hz remote power supply included.<nextline>

09.4911.30A - 2155lm White
09.4911.14A - 2155lm Black