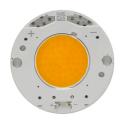

## UT Downlight Trim Ø86 Non Dimmable . Lamps

**LED Array** 

Lamp category:

LED

Socket:

Special base

Lamp type:

LED Array