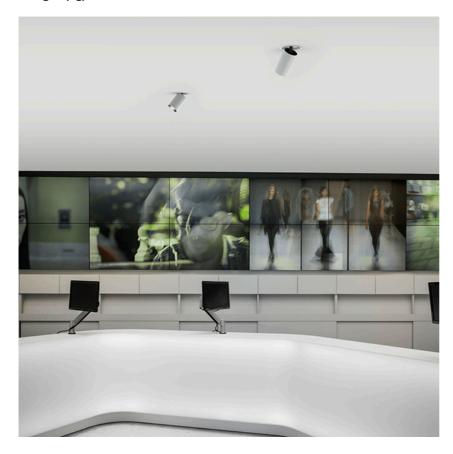

#### **PHYSICAL**

Cutout diameter (mm) 120 Spot diameter (mm) 86

Construction material Aluminium
Weight (kg) 1,36

**UT Downlight Trim Ø86 Non Dimmable** designed by FLOS Architectural

Recessed luminaire with LED light source. 220-240V, 50-60Hz remote power supply included.<nextline>

**UT Downlight Trim Ø86 Non Dimmable** designed by FLOS Architectural

Recessed luminaire with LED light source. 220-240V, 50-60Hz remote power supply included.<nextline>

09.4911.30A - 2155lm White
09.4911.14A - 2155lm Black