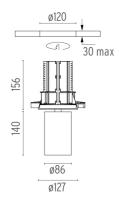

#### **PHYSICAL**

Cutout diameter (mm) 120 Spot diameter (mm) 86

Construction material Aluminium
Weight (kg) 1,36

**UT Downlight Trim Ø86 Non Dimmable** designed by FLOS Architectural

Recessed luminaire with LED light source. 220-240V, 50-60Hz remote power supply included.<nextline>