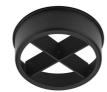

## Honeycomb

"Honeycomb" anti-glare screen: in thin, black-painted aluminium sheets.

UT Downlight Trim Ø86 Non Dimmable designed by FLOS Architectural

Recessed luminaire with LED light source. 220-240V, 50-60Hz remote power supply included.<nextline>

0'

09.4911.30A - 2155lm

White

09.4911.14A - 2155lm Black

08.8410.00

Screening crosspiece

Holding ring

Holding ring