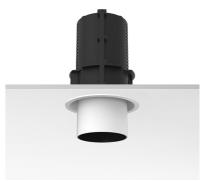

#### UT DOWNLIGHT TRIM Ø86 NON DIMMABLE

Number of heads

**Mounting** Ceiling recessed

LED Array High Performances 27W 3214 lm 3000K CRI 80

Luminaire luminous flux See reference number

Voltage (V) 220/240 Environment Indoor

#### **PHYSICAL**

Cutout diameter (mm) 120 Spot diameter (mm) 86

Construction material Aluminium
Weight (kg) 1,36

**UT Downlight Trim Ø86 Non Dimmable** designed by FLOS Architectural

Recessed luminaire with LED light source. 220-240V, 50-60Hz remote power supply included.<nextline>