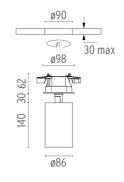

#### PHYSICAL

| Cutout diameter (mm)  |
|-----------------------|
| Spot diameter (mm)    |
| Construction material |
| Weight (kg)           |

UT Spot Ceiling Ø86 Dali Version designed by FLOS Architectural

Spotlight to be installed on ceiling with LED light source. 220-240V, 50-60Hz remote power supply included.