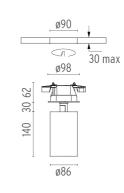

#### PHYSICAL

| Cutout diameter (mm)  |
|-----------------------|
| Spot diameter (mm)    |
| Construction material |
| Weight (kg)           |

UT Spot Ceiling Ø86 Dali Version designed by FLOS Architectural

## UT SPOT CEILING Ø86 DALI VERSION

L

Number of heads Mounting Lamps description Luminaire luminous flux Voltage (V) Environment

Ceiling surface LED Array High Performances 32,8W 3246 lm 4000K CRI 90 See reference number 220/240 Indoor