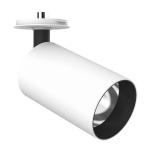

## UT SPOT CEILING Ø86 DALI VERSION

L

Number of heads Mounting Lamps description Luminaire luminous flux Voltage (V) Environment

Ceiling surface LED Array High Performances 32,8W 3246 lm 4000K CRI 90 See reference number 220/240 Indoor

Spotlight to be installed on ceiling with LED light source. 220-240V, 50-60Hz remote power supply included.