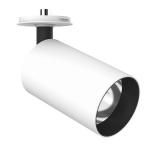

## UT SPOT CEILING Ø86 DALI VERSION

L

Number of heads Mounting Lamps description Luminaire luminous flux Voltage (V) Environment

Ceiling surface LED Array High Performances 32,8W 3246 lm 4000K CRI 90 See reference number 220/240 Indoor

Spotlight to be installed on ceiling with LED light source. 220-240V, 50-60Hz remote power supply included.