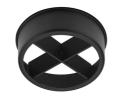

# UT Spot Ceiling Ø86 Dali Version . Accessories

"Honeycomb" anti-glare screen: in thin, black-painted aluminium sheets.

UT Spot Ceiling Ø86 Dali Version designed by FLOS Architectural

Spotlight to be installed on ceiling with LED light source. 220-240V, 50-60Hz remote power supply included.