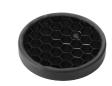

"Honeycomb" anti-glare screen: in thin, black-painted aluminium sheets.

UT Spot Ceiling Ø86 Dali Version designed by FLOS Architectural

Spotlight to be installed on ceiling with LED light source. 220-240V, 50-60Hz remote power supply included.