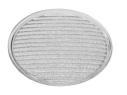

## Optical

**Elliptical lens** 

Elliptical light distribution lens in 4 mm thick tempered glass.

**Flood lens** 

08.8175.68

glass.

08.8495.14

Honeycomb

"Honeycomb" anti-glare screen: in thin, black-painted aluminium sheets.

UT Spot Ceiling Ø86 Dali Version designed by FLOS Architectural

Spotlight to be installed on ceiling with LED light source. 220-240V, 50-60Hz remote power supply included.