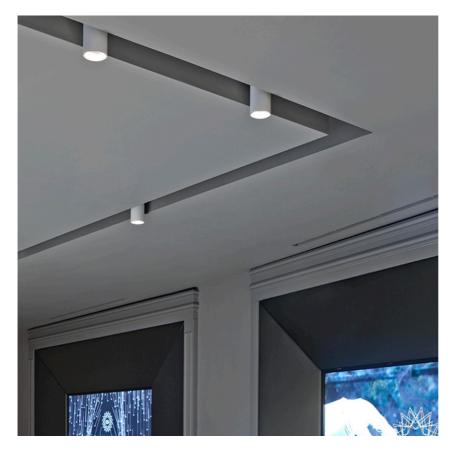

Spotlight to be installed on ceiling with LED light source. 220-240V, 50-60Hz remote power supply included.

"Honeycomb" anti-glare screen: in thin, black-painted aluminium sheets.

UT Spot Ceiling Ø86 Dali Version designed by FLOS Architectural

Spotlight to be installed on ceiling with LED light source. 220-240V, 50-60Hz remote power supply included.