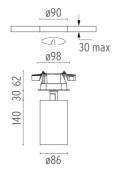

## UT SPOT CEILING Ø86 DALI VERSION

L

Number of heads Mounting Lamps description Luminaire luminous flux Voltage (V) Environment

Ceiling surface LED Array High Performances 32,8W 3246 lm 4000K CRI 90 See reference number 220/240 Indoor

#### PHYSICAL

| Cutout diameter (mm)  |
|-----------------------|
| Spot diameter (mm)    |
| Construction material |
| Weight (kg)           |

UT Spot Ceiling Ø86 Dali Version designed by FLOS Architectural