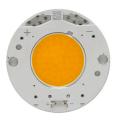

> 09.4872.30ADA - 2074lm White 09.4872.14ADA - 2074Im Black

Holding ring

Holding ring

FLOS

UT Spot Ceiling Ø86 Dali Version . Lamps

LED Array LED Socket: Special base Lamp type: LED Array

UT Spot Ceiling Ø86 Dali Version designed by FLOS Architectural