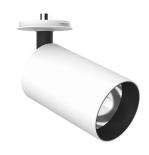

Spotlight to be installed on ceiling with LED light source. 220-240V, 50-60Hz remote power supply included.

"Honeycomb" anti-glare screen: in thin, black-painted aluminium sheets.

UT Spot Ceiling Ø86 Dali Version designed by FLOS Architectural

Spotlight to be installed on ceiling with LED light source. 220-240V, 50-60Hz remote power supply included.