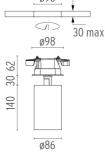

#### **PHYSICAL**

Cutout diameter (mm) 90 Spot diameter (mm) 86

**Construction material** Aluminium Weight (kg) 1,66

Flos.architectural@flos.com www.flos.com

#### **UT SPOT CEILING Ø86**

**Number of heads** 

**Mounting** Ceiling surface

LED Array High Performances 32,8W 3246 lm 4000K CRI 90 Lamps description

Luminaire luminous flux See reference number

Voltage (V) 220/240 Indoor **Environment** 