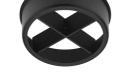

09.4872.30A - 2074lm White 09.4872.14A - 2074lm Black

08.8410.00

08.8411.00

**Screening crosspiece** 

30 max 30 140 ø86