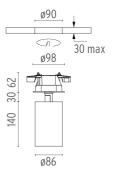

#### **UT SPOT CEILING Ø86**

**Number of heads** 

**Mounting** Ceiling surface

LED Array High Performances 32,8W 3246 lm 4000K CRI 90 Lamps description

Luminaire luminous flux See reference number

Voltage (V) 220/240 Indoor **Environment** 

#### **PHYSICAL**

Cutout diameter (mm) 90 Spot diameter (mm) 86

**Construction material** Aluminium Weight (kg) 1,66

Flos.architectural@flos.com www.flos.com