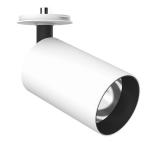

## **UT Spot Ceiling Ø86** designed by FLOS Architectural

Spotlight to be installed on ceiling with LED light source. 220-240V, 50-60Hz remote power supply included.

#### **UT SPOT CEILING Ø86**

**Number of heads** 

**Mounting** Ceiling surface

LED Array High Performances 32,8W 3246 lm 4000K CRI 90 Lamps description

Luminaire luminous flux See reference number

Voltage (V) 220/240 Indoor **Environment** 

#### **PHYSICAL**

Cutout diameter (mm) 90 Spot diameter (mm) 86

**Construction material** Aluminium Weight (kg) 1,66

Flos.architectural@flos.com www.flos.com