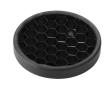

## **Optical**

08.8163.68

**Elliptical lens** 

Elliptical light distribution lens in 4 mm thick tempered glass. 08.8175.68

Flood lens

Flood lens made in press

08.8495.14

Honeycomb

"Honeycomb" anti-glare screen: in thin, black-painted aluminium sheets.

**UT Spot Ceiling Ø86** designed by FLOS Architectural

Spotlight to be installed on ceiling with LED light source. 220-240V, 50-60Hz remote power supply included.