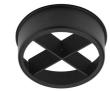

09.4872.30A - 2074lm White 09.4872.14A - 2074lm Black

08.8410.00

08.8411.00

**Screening crosspiece** 

30 max 30 140 ø86