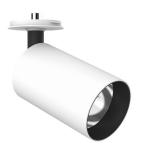

## **UT Spot Ceiling Ø86** designed by FLOS Architectural

Spotlight to be installed on ceiling with LED light source. 220-240V, 50-60Hz remote power supply included.

"Honeycomb" anti-glare screen: in thin, black-painted aluminium sheets.

**UT Spot Ceiling Ø86** designed by FLOS Architectural

Spotlight to be installed on ceiling with LED light source. 220-240V, 50-60Hz remote power supply included.

UT Spot Ceiling Ø86 designed by FLOS Architectural

Spotlight to be installed on ceiling with LED light source. 220-240V, 50-60Hz remote power supply included.

09.4872.30A - 2074lm White 09.4872.14A - 2074lm Black