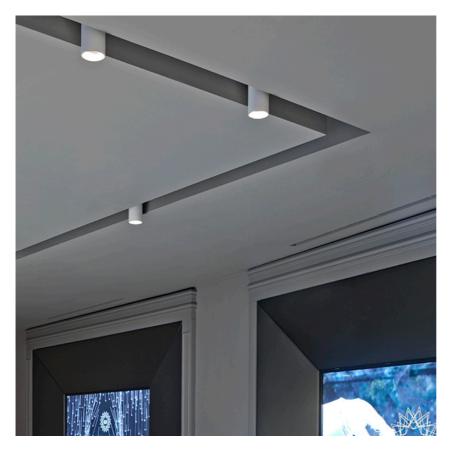

## **UT Spot Ceiling Ø86** designed by FLOS Architectural

Spotlight to be installed on ceiling with LED light source. 220-240V, 50-60Hz remote power supply included.

"Honeycomb" anti-glare screen: in thin, black-painted aluminium sheets.

**UT Spot Ceiling Ø86** designed by FLOS Architectural

Spotlight to be installed on ceiling with LED light source. 220-240V, 50-60Hz remote power supply included.

UT Spot Ceiling Ø86 designed by FLOS Architectural

Spotlight to be installed on ceiling with LED light source. 220-240V, 50-60Hz remote power supply included.

09.4872.30A - 2074lm White 09.4872.14A - 2074lm Black