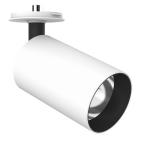

## **UT Spot Ceiling Ø86** designed by FLOS Architectural

Spotlight to be installed on ceiling with LED light source. 220-240V, 50-60Hz remote power supply included.

"Honeycomb" anti-glare screen: in thin, black-painted aluminium sheets.

**UT Spot Ceiling Ø86** designed by FLOS Architectural

Spotlight to be installed on ceiling with LED light source. 220-240V, 50-60Hz remote power supply included.

UT Spot Ceiling Ø86 designed by FLOS Architectural

Spotlight to be installed on ceiling with LED light source. 220-240V, 50-60Hz remote power supply included.

09.4872.30A - 2074lm White 09.4872.14A - 2074lm Black