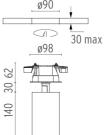

#### **PHYSICAL**

Cutout diameter (mm) 90 Spot diameter (mm) 86

**Construction material** Aluminium Weight (kg) 1,66

Flos.architectural@flos.com www.flos.com

#### **UT SPOT CEILING Ø86**

**Number of heads** 

**Mounting** Ceiling surface

LED Array High Performances 32,8W 3246 lm 4000K CRI 90 Lamps description

Luminaire luminous flux See reference number

Voltage (V) 220/240 Indoor **Environment** 