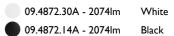

09.4872.30A - 2074lm White 09.4872.14A - 2074lm Black

08.8410.00

08.8411.00

**Screening crosspiece** 

30 max 30 140 ø86

UT Spot Ceiling Ø86 designed by FLOS Architectural

Spotlight to be installed on ceiling with LED light source. 220-240V, 50-60Hz remote power supply included.

09.4872.30A - 2074lm White 09.4872.14A - 2074lm Black