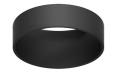

> 09.4871.30ADA - 2176lm White 09.4871.14ADA - 2176lm Black

08.8410.00

Holding ring

Holding ring

FLOS

UT Spot Ceiling Ø86 Dali Version . Lamps

LED Array LED Socket: Special base Lamp type: LED Array

UT Spot Ceiling Ø86 Dali Version designed by FLOS Architectural