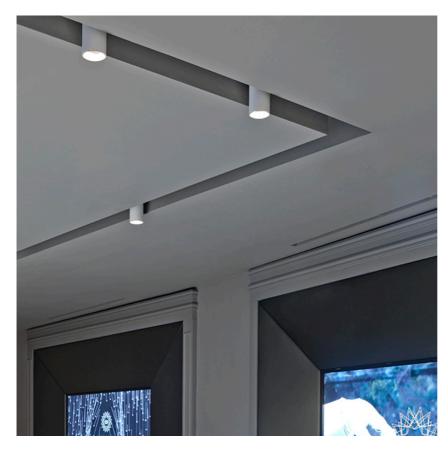

#### PHYSICAL

| Cutout diameter (mm)  |
|-----------------------|
| Spot diameter (mm)    |
| Construction material |
| Weight (kg)           |

UT Spot Ceiling Ø86 Dali Version designed by FLOS Architectural

Spotlight to be installed on ceiling with LED light source. 220-240V, 50-60Hz remote power supply included.

360°

20