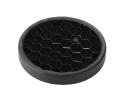

Honeycomb

"Honeycomb" anti-glare screen: in thin, black-painted aluminium sheets.

UT Spot Ceiling Ø86 Dali Version designed by FLOS Architectural

Spotlight to be installed on ceiling with LED light source. 220-240V, 50-60Hz remote power supply included.