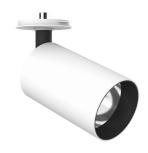

## UT SPOT CEILING Ø86 DALI VERSION

L

Aluminum

Adjustable

Symmetric

Included

Remote

24° Medium

#### PHYSICAL

| Cutout diameter (mm)  |
|-----------------------|
| Spot diameter (mm)    |
| Construction material |
| Weight (kg)           |

UT Spot Ceiling Ø86 Dali Version designed by FLOS Architectural

Spotlight to be installed on ceiling with LED light source. 220-240V, 50-60Hz remote power supply included.

360°

20