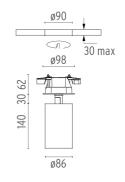

#### PHYSICAL

| Cutout diameter (mm)  |
|-----------------------|
| Spot diameter (mm)    |
| Construction material |
| Weight (kg)           |

UT Spot Ceiling Ø86 Dali Version designed by FLOS Architectural