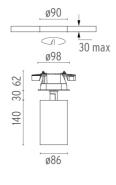

## UT SPOT CEILING Ø86 DALI VERSION

L

Aluminum

Adjustable

Symmetric

Included

Remote

24° Medium

Number of heads Mounting Lamps description Luminaire luminous flux Voltage (V) Environment

Ceiling surface LED Array High Performances 32,8W 3246 Im 4000K CRI 90 See reference number 220/240 Indoor

#### PHYSICAL

| Cutout diameter (mm)  |
|-----------------------|
| Spot diameter (mm)    |
| Construction material |
| Weight (kg)           |

UT Spot Ceiling Ø86 Dali Version designed by FLOS Architectural