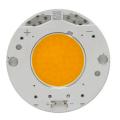

> 09.4871.30ADA - 2176lm White 09.4871.14ADA - 2176lm Black

08.8410.00

Holding ring

Holding ring

FLOS

UT Spot Ceiling Ø86 Dali Version . Lamps

LED Array LED Socket: Special base Lamp type: LED Array

UT Spot Ceiling Ø86 Dali Version designed by FLOS Architectural