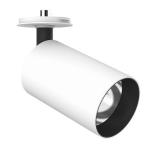

## UT SPOT CEILING Ø86 DALI VERSION

L

Aluminum

Adjustable

Symmetric

Included

Remote

24° Medium

Number of heads Mounting Lamps description Luminaire luminous flux Voltage (V) Environment

Ceiling surface LED Array High Performances 32,8W 3246 Im 4000K CRI 90 See reference number 220/240 Indoor

#### PHYSICAL

| Cutout diameter (mm)  |
|-----------------------|
| Spot diameter (mm)    |
| Construction material |
| Weight (kg)           |

UT Spot Ceiling Ø86 Dali Version designed by FLOS Architectural

Spotlight to be installed on ceiling with LED light source. 220-240V, 50-60Hz remote power supply included.

360°

20