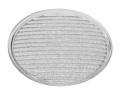

## Optical

08.8163.68

**Elliptical lens** 

Flood lens

Elliptical light distribution lens in 4 mm thick tempered glass.

Flood lens made in press glass.

08.8175.68

08.8495.14