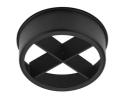

Honeycomb

"Honeycomb" anti-glare screen: in thin, black-painted aluminium sheets.

UT Spot Ceiling Ø86 Dali Version designed by FLOS Architectural

Spotlight to be installed on ceiling with LED light source. 220-240V, 50-60Hz remote power supply included.