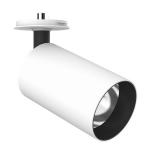

## UT SPOT CEILING Ø86 DALI VERSION

L

Aluminum

Adjustable

Symmetric

Included

Remote

24° Medium

#### PHYSICAL

| Cutout diameter (mm)  |
|-----------------------|
| Spot diameter (mm)    |
| Construction material |
| Weight (kg)           |

UT Spot Ceiling Ø86 Dali Version designed by FLOS Architectural