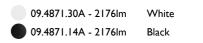

| 09.4871.30A - 2176lm | White |
|----------------------|-------|
| 09.4871.14A - 2176lm | Black |

08.8410.00

Holding ring

Holding ring

UT Spot Ceiling Ø86 . Lamps

LED Array LED Socket: Special base Lamp type: LED Array