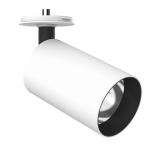

#### UT SPOT CEILING Ø86

Number of headsIMountingCeiling surfaceLamps descriptionLED Array High Performances 32,8W 3246 Im 4000K CRI 90Luminaire luminous fluxSee reference numberVoltage (V)220/240EnvironmentIndoor

Electronic

Without

Class II

24° Medium

UT Spot Ceiling Ø86 designed by FLOS Architectural

Spotlight to be installed on ceiling with LED light source. 220-240V, 50-60Hz remote power supply included.