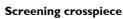

#### UT SPOT CEILING Ø86

Number of headsIMountingCeiling surfaceLamps descriptionLED Array High Performances 32,8W 3246 Im 4000K CRI 90Luminaire luminous fluxSee reference numberVoltage (V)220/240EnvironmentIndoor

#### PHYSICAL

| Cutout diameter (mm)  |
|-----------------------|
| Spot diameter (mm)    |
| Construction material |
| Weight (kg)           |

90 86 Aluminium 1,66

Aluminum

Adjustable

Symmetric

Included

Remote

Electronic

Without

Class II

24° Medium

UT Spot Ceiling Ø86 designed by FLOS Architectural

Spotlight to be installed on ceiling with LED light source. 220-240V, 50-60Hz remote power supply included.