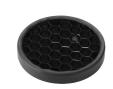

Honeycomb

"Honeycomb" anti-glare screen: in thin, black-painted aluminium sheets.

UT Spot Ceiling Ø86 designed by FLOS Architectural

Spotlight to be installed on ceiling with LED light source. 220-240V, 50-60Hz remote power supply included.