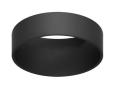

Honeycomb

"Honeycomb" anti-glare screen: in thin, black-painted aluminium sheets.

UT Spot Ceiling Ø86 designed by FLOS Architectural

Spotlight to be installed on ceiling with LED light source. 220-240V, 50-60Hz remote power supply included.