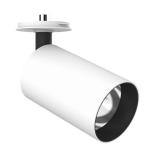

#### UT SPOT CEILING Ø86

Number of headsIMountingCeiling surfaceLamps descriptionLED Array High Performances 32,8W 3246 Im 4000K CRI 90Luminaire luminous fluxSee reference numberVoltage (V)220/240EnvironmentIndoor

#### PHYSICAL

| Cutout diameter (mm)  |
|-----------------------|
| Spot diameter (mm)    |
| Construction material |
| Weight (kg)           |

90 86 Aluminium 1,66

Aluminum

Adjustable

Symmetric

Included

Remote

Electronic

Without

Class II

24° Medium

UT Spot Ceiling Ø86 designed by FLOS Architectural

Spotlight to be installed on ceiling with LED light source. 220-240V, 50-60Hz remote power supply included.