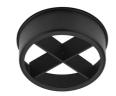

Honeycomb

"Honeycomb" anti-glare screen: in thin, black-painted aluminium sheets.

UT Spot Ceiling Ø86 designed by FLOS Architectural

Spotlight to be installed on ceiling with LED light source. 220-240V, 50-60Hz remote power supply included.