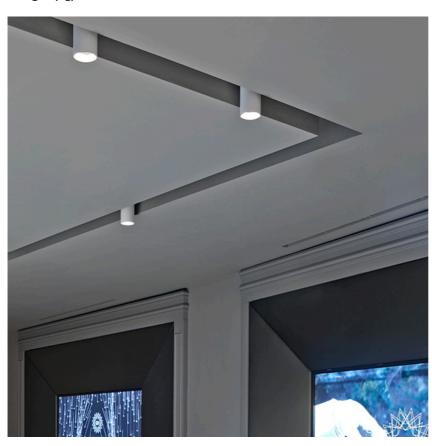

#### UT SPOT CEILING Ø86

Number of headsIMountingCeiling surfaceLamps descriptionLED Array High Performances 32,8W 3246 Im 4000K CRI 90Luminaire luminous fluxSee reference numberVoltage (V)220/240EnvironmentIndoor

Electronic

Without

Class II

24° Medium

UT Spot Ceiling Ø86 designed by FLOS Architectural

Spotlight to be installed on ceiling with LED light source. 220-240V, 50-60Hz remote power supply included.