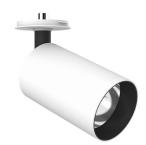

#### UT SPOT CEILING Ø86

Number of headsIMountingCeiling surfaceLamps descriptionLED Array High Performances 32,8W 3246 Im 4000K CRI 90Luminaire luminous fluxSee reference numberVoltage (V)220/240EnvironmentIndoor

Electronic

Without

Class II

24° Medium

UT Spot Ceiling Ø86 designed by FLOS Architectural

Spotlight to be installed on ceiling with LED light source. 220-240V, 50-60Hz remote power supply included.