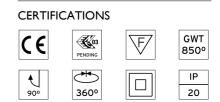

| 09.4871.30A - 2176lm | White |
|----------------------|-------|
| 09.4871.14A - 2176lm | Black |

08.8410.00

Holding ring

Holding ring

UT Spot Ceiling Ø86 . Lamps

LED Array LED Socket: Special base Lamp type: LED Array