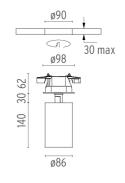

#### PHYSICAL

| Cutout diameter (mm)  |
|-----------------------|
| Spot diameter (mm)    |
| Construction material |
| Weight (kg)           |

90 86 Aluminium 1,66

Aluminum

Adjustable

Symmetric

Included

Remote