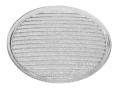

### Optical

08.8163.68

**Elliptical lens** 

Flood lens

Elliptical light distribution lens in 4 mm thick tempered glass.

Flood lens made in press glass.

08.8175.68

08.8495.14