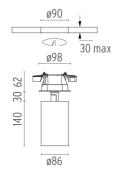

#### PHYSICAL

| Cutout diameter (mm)  |
|-----------------------|
| Spot diameter (mm)    |
| Construction material |
| Weight (kg)           |

90 86 Aluminium 1,66

Aluminum

Adjustable

Symmetric

Included

Remote