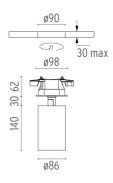

#### **UT SPOT CEILING Ø86 DALI VERSION**

Number of heads

**Mounting** Ceiling surface

LED Array High Performances 32,8W 3246 Im 4000K CRI 90

Luminaire luminous flux See reference number

Voltage (V) 220/240 Environment Indoor

# **UT Spot Ceiling Ø86 Dali Version** designed by FLOS Architectural

Spotlight to be installed on ceiling with LED light source. 220-240V, 50-60Hz remote power supply included.

#### **PHYSICAL**

Cutout diameter (mm) 90 Spot diameter (mm) 86

Construction material Aluminium
Weight (kg) 1,66

Flos.architectural@flos.com www.flos.com