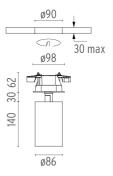

#### **PHYSICAL**

Cutout diameter (mm) 90 Spot diameter (mm) 86

Construction material Aluminium
Weight (kg) 1,66

Flos.architectural@flos.com www.flos.com