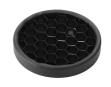

#### Honeycomb

"Honeycomb" anti-glare screen: in thin, black-painted aluminium sheets.

UT Spot Ceiling Ø86 Dali Version designed by FLOS Architectural

Spotlight to be installed on ceiling with LED light source. 220-240V, 50-60Hz remote power supply included.