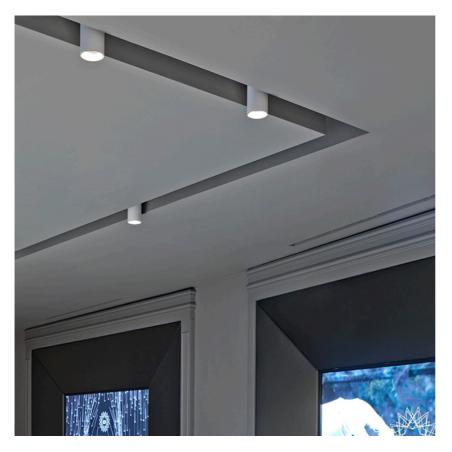

# **UT Spot Ceiling Ø86 Dali Version** designed by FLOS Architectural

Spotlight to be installed on ceiling with LED light source. 220-240V, 50-60Hz remote power supply included.

#### Honeycomb

"Honeycomb" anti-glare screen: in thin, black-painted aluminium sheets.

UT Spot Ceiling Ø86 Dali Version designed by FLOS Architectural

Spotlight to be installed on ceiling with LED light source. 220-240V, 50-60Hz remote power supply included.

**UT Spot Ceiling Ø86 Dali Version** designed by FLOS Architectural

Spotlight to be installed on ceiling with LED light source. 220-240V, 50-60Hz remote power supply included.

09.4870.30ADA - 2281lm White 09.4870.14ADA - 2281lm Black