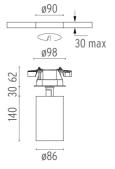

#### **PHYSICAL**

Cutout diameter (mm) 90 Spot diameter (mm) 86

Construction material Aluminium
Weight (kg) 1,66

Flos.architectural@flos.com www.flos.com

#### **UT SPOT CEILING Ø86 DALI VERSION**

Number of heads

**Mounting** Ceiling surface

LED Array High Performances 32,8W 3246 Im 4000K CRI 90

Luminaire luminous flux See reference number

Voltage (V) 220/240 Environment Indoor