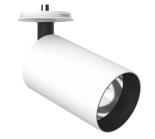

# **UT Spot Ceiling Ø86 Dali Version** designed by FLOS Architectural

Spotlight to be installed on ceiling with LED light source. 220-240V, 50-60Hz remote power supply included.

**UT Spot Ceiling Ø86 Dali Version** designed by FLOS Architectural

Spotlight to be installed on ceiling with LED light source. 220-240V, 50-60Hz remote power supply included.

09.4870.30ADA - 2281lm White 09.4870.14ADA - 2281lm Black