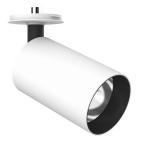

# **UT Spot Ceiling Ø86 Dali Version** designed by FLOS Architectural

Spotlight to be installed on ceiling with LED light source. 220-240V, 50-60Hz remote power supply included.

**UT Spot Ceiling Ø86 Dali Version** designed by FLOS Architectural

Spotlight to be installed on ceiling with LED light source. 220-240V, 50-60Hz remote power supply included.

09.4870.30ADA - 2281lm White 09.4870.14ADA - 2281lm Black