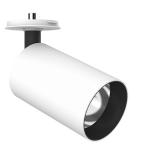

# **UT Spot Ceiling Ø86 Dali Version** designed by FLOS Architectural

Spotlight to be installed on ceiling with LED light source. 220-240V, 50-60Hz remote power supply included.

#### Honeycomb

"Honeycomb" anti-glare screen: in thin, black-painted aluminium sheets.

UT Spot Ceiling Ø86 Dali Version designed by FLOS Architectural

Spotlight to be installed on ceiling with LED light source. 220-240V, 50-60Hz remote power supply included.

**UT Spot Ceiling Ø86 Dali Version** designed by FLOS Architectural

Spotlight to be installed on ceiling with LED light source. 220-240V, 50-60Hz remote power supply included.

09.4870.30ADA - 2281lm White 09.4870.14ADA - 2281lm Black