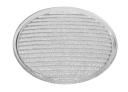

#### **Optical**

08.8163.68

**Elliptical lens** 

Elliptical light distribution lens in 4 mm thick tempered glass. 08.8175.68