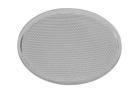

rence number

Voltage (V) 220/240 Environment Indoor



# **UT Spot Ceiling Ø86 Dali Version** designed by FLOS Architectural

Spotlight to be installed on ceiling with LED light source. 220-240V, 50-60Hz remote power supply included.





# CERTIFICATIONS

















#### **OPTICAL**

Reflector finish Aluminum
Aiming Adjustable
Light distribution symmetry Symmetric
Beam angle 12° Spot

#### **ELECTRICAL**

Transformer availability Included
Transformer mounting Remote

Transformer type Electronic dimmable dali

Emergency Without Insulation class Class II

#### **PHYSICAL**

Cutout diameter (mm) 90 Spot diameter (mm) 86

Construction material Aluminium
Weight (kg) 1,66



Flos.architectural@flos.com www.flos.com



## UT Spot Ceiling Ø86 Dali Version . Accessories

#### **Optical**







08.8163.68

**Elliptical lens** 

Elliptical light distribution lens in 4 mm thick tempered glass. 08.8175.68

#### Flood lens

Flood lens made in press

08.8495.14

#### Honeycomb

"Honeycomb" anti-glare screen: in thin, black-painted aluminium sheets.



UT Spot Ceiling Ø86 Dali Version designed by FLOS Architectural

Spotlight to be installed on ceiling with LED light source. 220-240V, 50-60Hz remote power supply included.

09.4870.30ADA - 2281Im White 09.4870.14ADA - 2281Im Black







Holding ring

Holding ring



08.8411.00

**Screening crosspiece** 



#### **CERTIFICATIONS**



















#### UT Spot Ceiling Ø86 Dali Version . Lamps



**LED Array** 

Lamp category:

LED

Socket:

Special base

Lamp type:

LED Array



**UT Spot Ceiling Ø86 Dali Version** designed by FLO