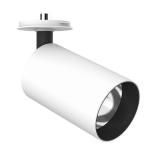

### UT SPOT CEILING Ø86 DALI VERSION

L

Number of heads Mounting Lamps description Luminaire luminous flux Voltage (V) Environment

Ceiling surface LED Array High Performances 32,8W 3116 lm 3000K CRI 90 See reference number 220/240 Indoor

90 86 Aluminium I,66

UT Spot Ceiling Ø86 Dali Version designed by FLOS Architectural

Spotlight to be installed on ceiling with LED light source. 220-240V, 50-60Hz remote power supply included.