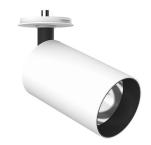

### UT SPOT CEILING Ø86 DALI VERSION

L

Number of heads Mounting Lamps description Luminaire luminous flux Voltage (V) Environment

Ceiling surface LED Array High Performances 32,8W 3116 lm 3000K CRI 90 See reference number 220/240 Indoor

90 86 Aluminium I,66

UT Spot Ceiling Ø86 Dali Version designed by FLOS Architectural

Spotlight to be installed on ceiling with LED light source. 220-240V, 50-60Hz remote power supply included.