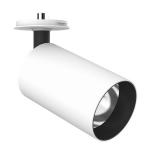

### UT SPOT CEILING Ø86 DALI VERSION

L

Number of heads Mounting Lamps description Luminaire luminous flux Voltage (V) Environment

Ceiling surface LED Array High Performances 32,8W 3116 lm 3000K CRI 90 See reference number 220/240 Indoor

90 86 Aluminium I,66

UT Spot Ceiling Ø86 Dali Version designed by FLOS Architectural

Spotlight to be installed on ceiling with LED light source. 220-240V, 50-60Hz remote power supply included.