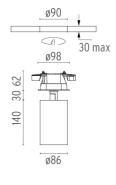

## PHYSICAL

| Cutout diameter (mm)  |  |
|-----------------------|--|
| Spot diameter (mm)    |  |
| Construction material |  |
| Weight (kg)           |  |

Included Remote Electronic dimmable dali Without Class II

90 86 Aluminium I,66

UT Spot Ceiling Ø86 Dali Version designed by FLOS Architectural

Spotlight to be installed on ceiling with LED light source. 220-240V, 50-60Hz remote power supply included.