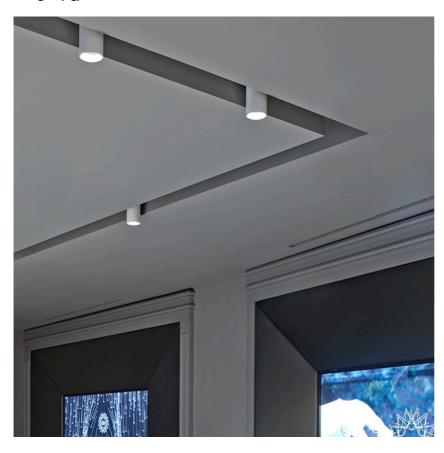

90 86 Aluminium I,66

UT Spot Ceiling Ø86 Dali Version designed by FLOS Architectural

Spotlight to be installed on ceiling with LED light source. 220-240V, 50-60Hz remote power supply included.

Honeycomb

"Honeycomb" anti-glare screen: in thin, black-painted aluminium sheets.

UT Spot Ceiling Ø86 Dali Version designed by FLOS Architectural

Spotlight to be installed on ceiling with LED light source. 220-240V, 50-60Hz remote power supply included.