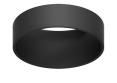

> 09.4865.30ADA - 19911m White 09.4865.14ADA - 19911m Black

08.8410.00

Holding ring

Holding ring

FLOS

UT Spot Ceiling Ø86 Dali Version . Lamps

LED Array LED Socket: Special base Lamp type: LED Array

UT Spot Ceiling Ø86 Dali Version designed by FLOS Architectural