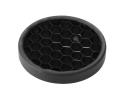

Honeycomb

"Honeycomb" anti-glare screen: in thin, black-painted aluminium sheets.

UT Spot Ceiling Ø86 Dali Version designed by FLOS Architectural

Spotlight to be installed on ceiling with LED light source. 220-240V, 50-60Hz remote power supply included.