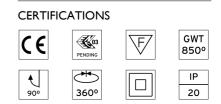

> 09.4865.30ADA - 19911m White 09.4865.14ADA - 19911m Black

08.8410.00

Holding ring

Holding ring

FLOS

UT Spot Ceiling Ø86 Dali Version . Lamps

LED Array LED Socket: Special base Lamp type: LED Array

UT Spot Ceiling Ø86 Dali Version designed by FLOS Architectural