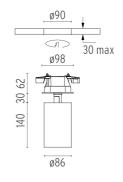

## PHYSICAL

| Cutout diameter (mm)  |  |
|-----------------------|--|
| Spot diameter (mm)    |  |
| Construction material |  |
| Weight (kg)           |  |

Included Remote Electronic dimmable dali Without Class II

90 86 Aluminium I,66

UT Spot Ceiling Ø86 Dali Version designed by FLOS Architectural

Spotlight to be installed on ceiling with LED light source. 220-240V, 50-60Hz remote power supply included.