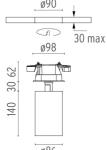

#### **PHYSICAL**

Cutout diameter (mm) 90 Spot diameter (mm) 86

**Construction material** Aluminium Weight (kg) 1,66

Flos.architectural@flos.com www.flos.com