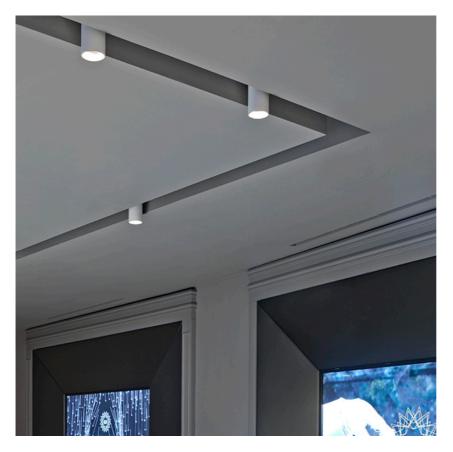

## **UT Spot Ceiling Ø86** designed by FLOS Architectural

Spotlight to be installed on ceiling with LED light source. 220-240V, 50-60Hz remote power supply

UT Spot Ceiling Ø86 designed by FLOS Architectural

Spotlight to be installed on ceiling with LED light source. 220-240V, 50-60Hz remote power supply included.

09.4865.30A - 1991Im White 09.4865.14A - 1991Im Black