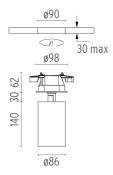

#### **UT SPOT CEILING Ø86**

**Number of heads** 

**Mounting** Ceiling surface

LED Array High Performances 32,8W 3116 lm 3000K CRI 90 Lamps description

Luminaire luminous flux See reference number

Voltage (V) 220/240 Indoor **Environment** 

#### **PHYSICAL**

Cutout diameter (mm) 90 Spot diameter (mm) 86

**Construction material** Aluminium Weight (kg) 1,66

Flos.architectural@flos.com www.flos.com