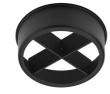

08.8410.00

Holding ring

Holding ring

Flood lens made in press

08.8411.00 **Screening crosspiece** 