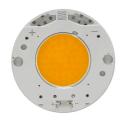

# UT Spot Ceiling Ø86. Lamps

**LED Array** 

Lamp category:

LED

Socket:

Special base

Lamp type:

LED Array