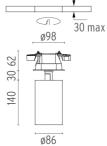

#### **PHYSICAL**

Cutout diameter (mm) 90 Spot diameter (mm) 86

**Construction material** Aluminium Weight (kg) 1,66

Flos.architectural@flos.com www.flos.com