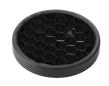

## **Optical**

**UT Spot Ceiling Ø86** designed by FLOS Architectural

08.8163.68 **Elliptical lens** 

Elliptical light distribution lens in 4 mm thick tempered glass. 08.8175.68

Flood lens

08.8495.14

Honeycomb

"Honeycomb" anti-glare screen: in thin, black-painted aluminium sheets.

Spotlight to be installed on ceiling with LED light source. 220-240V, 50-60Hz remote power supply included.

09.4865.30A - 1991Im White 09.4865.14A - 1991lm Black