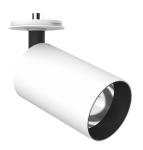

## **UT Spot Ceiling Ø86** designed by FLOS Architectural

Spotlight to be installed on ceiling with LED light source. 220-240V, 50-60Hz remote power supply

UT Spot Ceiling Ø86 designed by FLOS Architectural

Spotlight to be installed on ceiling with LED light source. 220-240V, 50-60Hz remote power supply included.

09.4865.30A - 1991Im White 09.4865.14A - 1991Im Black