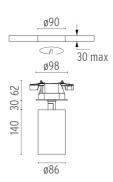

#### **UT SPOT CEILING Ø86**

**Number of heads** 

**Mounting** Ceiling surface

LED Array High Performances 32,8W 3116 lm 3000K CRI 90 Lamps description

Luminaire luminous flux See reference number

Voltage (V) 220/240 Indoor **Environment** 

#### **PHYSICAL**

Cutout diameter (mm) 90 Spot diameter (mm) 86

**Construction material** Aluminium Weight (kg) 1,66

Flos.architectural@flos.com www.flos.com