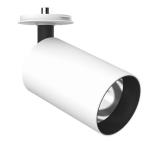

## **UT Spot Ceiling Ø86** designed by FLOS Architectural

Spotlight to be installed on ceiling with LED light source. 220-240V, 50-60Hz remote power supply

UT Spot Ceiling Ø86 designed by FLOS Architectural

Spotlight to be installed on ceiling with LED light source. 220-240V, 50-60Hz remote power supply included.

09.4865.30A - 1991Im White 09.4865.14A - 1991Im Black