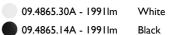

"Honeycomb" anti-glare screen: in thin, black-painted aluminium sheets.

Spotlight to be installed on ceiling with LED light source. 220-240V, 50-60Hz remote power supply included.

09.4865.30A - 1991Im White 09.4865.14A - 1991lm Black

UT Spot Ceiling Ø86 designed by FLOS Architectural

Spotlight to be installed on ceiling with LED light source. 220-240V, 50-60Hz remote power supply included.

09.4865.30A - 1991Im White 09.4865.14A - 1991Im Black