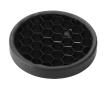

#### Honeycomb

"Honeycomb" anti-glare screen: in thin, black-painted aluminium sheets.

UT Spot Ceiling Ø86 Dali Version designed by FLOS Architectural

Spotlight to be installed on ceiling with LED light source. 220-240V, 50-60Hz remote power supply included.