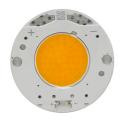

#### **UT SPOT CEILING Ø86 DALI VERSION**

**Number of heads** 

**Mounting** Ceiling surface

LED Array High Performances 32,8W 3116 lm 3000K CRI 90 Lamps description

Luminaire luminous flux See reference number

#### UT Spot Ceiling Ø86 Dali Version . Lamps

**LED Array** 

Lamp category:

LED

Socket:

Special base

Lamp type:

LED Array