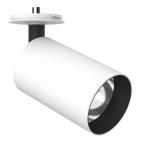

#### UT Spot Ceiling Ø86 Dali Version designed by FLOS Architectural

Spotlight to be installed on ceiling with LED light source. 220-240V, 50-60Hz remote power supply

#### Honeycomb

"Honeycomb" anti-glare screen: in thin, black-painted aluminium sheets.

UT Spot Ceiling Ø86 Dali Version designed by FLOS Architectural

Spotlight to be installed on ceiling with LED light source. 220-240V, 50-60Hz remote power supply included.

**UT Spot Ceiling Ø86 Dali Version** designed by FLOS Architectural

Spotlight to be installed on ceiling with LED light source. 220-240V, 50-60Hz remote power supply included.

09.4864.30ADA - 2089Im White