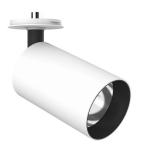

#### UT Spot Ceiling Ø86 Dali Version designed by FLOS Architectural

Spotlight to be installed on ceiling with LED light source. 220-240V, 50-60Hz remote power supply

#### Honeycomb

"Honeycomb" anti-glare screen: in thin, black-painted aluminium sheets.

UT Spot Ceiling Ø86 Dali Version designed by FLOS Architectural

Spotlight to be installed on ceiling with LED light source. 220-240V, 50-60Hz remote power supply included.

**UT Spot Ceiling Ø86 Dali Version** designed by FLOS Architectural

Spotlight to be installed on ceiling with LED light source. 220-240V, 50-60Hz remote power supply included.

09.4864.30ADA - 2089Im White