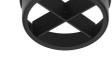

#### Honeycomb

"Honeycomb" anti-glare screen: in thin, black-painted aluminium sheets.

UT Spot Ceiling Ø86 Dali Version designed by FLOS Architectural

Spotlight to be installed on ceiling with LED light source. 220-240V, 50-60Hz remote power supply included.