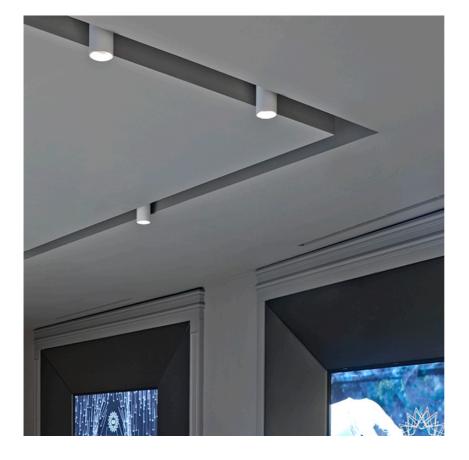

#### UT Spot Ceiling Ø86 Dali Version designed by FLOS Architectural

Spotlight to be installed on ceiling with LED light source. 220-240V, 50-60Hz remote power supply

#### Honeycomb

"Honeycomb" anti-glare screen: in thin, black-painted aluminium sheets.

UT Spot Ceiling Ø86 Dali Version designed by FLOS Architectural

Spotlight to be installed on ceiling with LED light source. 220-240V, 50-60Hz remote power supply included.

**UT Spot Ceiling Ø86 Dali Version** designed by FLOS Architectural

Spotlight to be installed on ceiling with LED light source. 220-240V, 50-60Hz remote power supply included.

09.4864.30ADA - 2089Im White