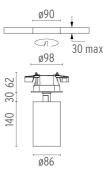

# 30 max ø98 30 140

ø86

#### **PHYSICAL**

Cutout diameter (mm) 90 Spot diameter (mm) 86

**Construction material** Aluminium Weight (kg) 1,66

Flos.architectural@flos.com www.flos.com