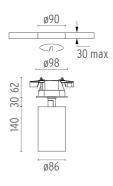

# 30 max ø98 30 140

ø86

#### **PHYSICAL**

Cutout diameter (mm) 90 Spot diameter (mm) 86

**Construction material** Aluminium Weight (kg) 1,66

Flos.architectural@flos.com www.flos.com