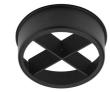

09.4864.30ADA - 2089Im White 09.4864.14ADA - 2089lm Black

Holding ring

Holding ring

08.8411.00

**Screening crosspiece** 