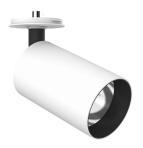

# **UT Spot Ceiling Ø86** designed by FLOS Architectural

Spotlight to be installed on ceiling with LED light source. 220-240V, 50-60Hz remote power supply included.

ø86

"Honeycomb" anti-glare screen: in thin, black-painted aluminium sheets.

**UT Spot Ceiling Ø86** designed by FLOS Architectural

Spotlight to be installed on ceiling with LED light source. 220-240V, 50-60Hz remote power supply included.

UT Spot Ceiling Ø86 designed by FLOS Architectural

Spotlight to be installed on ceiling with LED light source. 220-240V, 50-60Hz remote power supply included.

09.4864.30A - 2089lm White
09.4864.14A - 2089lm Black