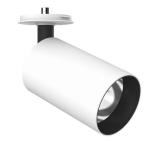

# **UT Spot Ceiling Ø86** designed by FLOS Architectural

Spotlight to be installed on ceiling with LED light source. 220-240V, 50-60Hz remote power supply included.

ø86

"Honeycomb" anti-glare screen: in thin, black-painted aluminium sheets.

**UT Spot Ceiling Ø86** designed by FLOS Architectural

Spotlight to be installed on ceiling with LED light source. 220-240V, 50-60Hz remote power supply included.

UT Spot Ceiling Ø86 designed by FLOS Architectural

Spotlight to be installed on ceiling with LED light source. 220-240V, 50-60Hz remote power supply included.

09.4864.30A - 2089lm White
09.4864.14A - 2089lm Black