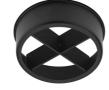

09.4864.30A - 2089lm White 09.4864.14A - 2089lm Black

08.8410.00

08.8411.00

**Screening crosspiece** 

30 max 30 140 ø86