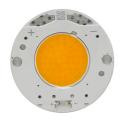

#### **UT SPOT CEILING Ø86**

Number of heads

**Mounting** Ceiling surface

LED Array High Performances 32,8W 3116 lm 3000K CRI 90

Luminaire luminous flux See reference number

Voltage (V) 220/240 Environment Indoor

## UT Spot Ceiling Ø86. Lamps

**LED Array** 

Lamp category:

LED

Socket:

Special base

Lamp type:

LED Array