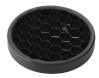

#### **Optical**

08.8163.68

**Elliptical lens** 

Elliptical light distribution lens in 4 mm thick tempered glass. Flood lens

Flood lens made in press

08.8175.68

08.8495.14

Honeycomb

"Honeycomb" anti-glare screen: in thin, black-painted aluminium sheets.

**UT Spot Ceiling Ø86** designed by FLOS Architectural

Spotlight to be installed on ceiling with LED light source. 220-240V, 50-60Hz remote power supply included.