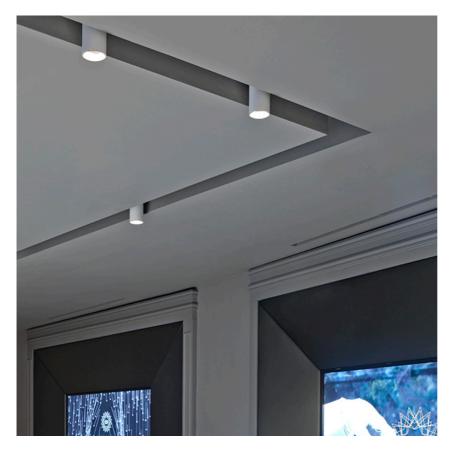

# **UT Spot Ceiling Ø86** designed by FLOS Architectural

Spotlight to be installed on ceiling with LED light source. 220-240V, 50-60Hz remote power supply included.

ø86

"Honeycomb" anti-glare screen: in thin, black-painted aluminium sheets.

**UT Spot Ceiling Ø86** designed by FLOS Architectural

Spotlight to be installed on ceiling with LED light source. 220-240V, 50-60Hz remote power supply included.

UT Spot Ceiling Ø86 designed by FLOS Architectural

Spotlight to be installed on ceiling with LED light source. 220-240V, 50-60Hz remote power supply included.

09.4864.30A - 2089lm White
09.4864.14A - 2089lm Black