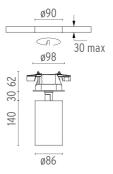

#### **PHYSICAL**

Cutout diameter (mm) 90 Spot diameter (mm) 86

Construction material Aluminium
Weight (kg) 1,66

Flos.architectural@flos.com www.flos.com

09.4864.30A - 2089lm White 09.4864.14A - 2089lm Black

08.8410.00

08.8411.00

**Screening crosspiece** 

30 max 30 140 ø86