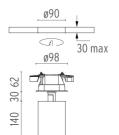

#### **PHYSICAL**

Cutout diameter (mm) 90 Spot diameter (mm) 86

Construction material Aluminium
Weight (kg) 1,66

Flos.architectural@flos.com www.flos.com

09.4864.30A - 2089lm White 09.4864.14A - 2089lm Black

08.8410.00

08.8411.00

**Screening crosspiece** 

30 max 30 140 ø86