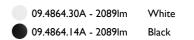

09.4864.30A - 2089lm White 09.4864.14A - 2089lm Black

08.8410.00

08.8411.00

**Screening crosspiece** 

30 max 30 140 ø86

UT Spot Ceiling Ø86 designed by FLOS Architectural

Spotlight to be installed on ceiling with LED light source. 220-240V, 50-60Hz remote power supply included.

09.4864.30A - 2089lm White
09.4864.14A - 2089lm Black