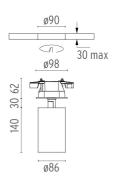

# 30 max ø98 30 140 ø86

#### **PHYSICAL**

Cutout diameter (mm) 90 Spot diameter (mm) 86

**Construction material** Aluminium Weight (kg) 1,66

Flos.architectural@flos.com www.flos.com