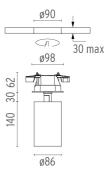

# 30 max ø98 30 140 ø86

#### **PHYSICAL**

Cutout diameter (mm) 90 Spot diameter (mm) 86

**Construction material** Aluminium Weight (kg) 1,66

Flos.architectural@flos.com www.flos.com