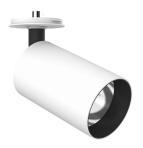

## UT Spot Ceiling Ø86 Dali Version designed by FLOS Architectural

Spotlight to be installed on ceiling with LED light source. 220-240V, 50-60Hz remote power supply included.

Honeycomb

"Honeycomb" anti-glare screen: in thin, black-painted aluminium sheets.

UT Spot Ceiling Ø86 Dali Version designed by FLOS Architectural

Spotlight to be installed on ceiling with LED light source. 220-240V, 50-60Hz remote power supply included.

**UT Spot Ceiling Ø86 Dali Version** designed by FLOS Architectural

Spotlight to be installed on ceiling with LED light source. 220-240V, 50-60Hz remote power supply included.

09.4863.30ADA - 2190lm White