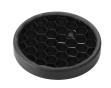

Honeycomb

"Honeycomb" anti-glare screen: in thin, black-painted aluminium sheets.

UT Spot Ceiling Ø86 Dali Version designed by FLOS Architectural

Spotlight to be installed on ceiling with LED light source. 220-240V, 50-60Hz remote power supply included.