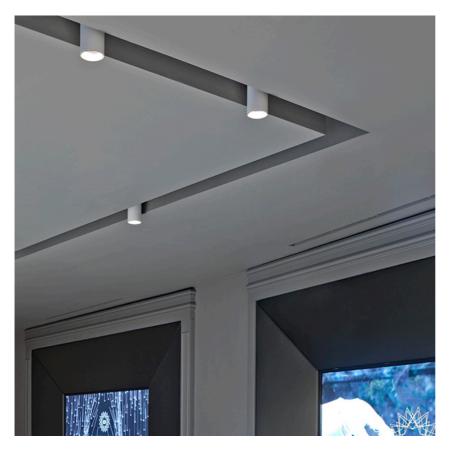

## UT Spot Ceiling Ø86 Dali Version designed by FLOS Architectural

Spotlight to be installed on ceiling with LED light source. 220-240V, 50-60Hz remote power supply included.

Honeycomb

"Honeycomb" anti-glare screen: in thin, black-painted aluminium sheets.

UT Spot Ceiling Ø86 Dali Version designed by FLOS Architectural

Spotlight to be installed on ceiling with LED light source. 220-240V, 50-60Hz remote power supply included.

**UT Spot Ceiling Ø86 Dali Version** designed by FLOS Architectural

Spotlight to be installed on ceiling with LED light source. 220-240V, 50-60Hz remote power supply included.

09.4863.30ADA - 2190lm White