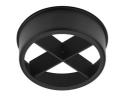

09.4863.30ADA - 2190lm White 09.4863.14ADA - 2190lm Black

Holding ring

Holding ring

08.8411.00

Screening crosspiece