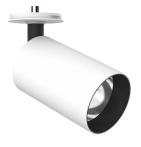

## UT Spot Ceiling Ø86 Dali Version designed by FLOS Architectural

Spotlight to be installed on ceiling with LED light source. 220-240V, 50-60Hz remote power supply included.

#### **UT SPOT CEILING Ø86 DALI VERSION**

**Number of heads** 

**Mounting** Ceiling surface

LED Array High Performances 32,8W 3116 lm 3000K CRI 90 Lamps description

Luminaire luminous flux See reference number

#### **PHYSICAL**

Cutout diameter (mm) 90 Spot diameter (mm) 86

**Construction material** Aluminium Weight (kg) 1,66

Flos.architectural@flos.com www.flos.com