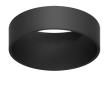

09.4863.30ADA - 2190lm White 09.4863.14ADA - 2190lm Black

Holding ring

Holding ring

08.8411.00

Screening crosspiece