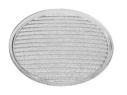

### Optical

**Elliptical lens** 

Elliptical light distribution lens

**Flood lens** 

in 4 mm thick tempered glass.

Flood lens made in press glass.

08.8175.68

08.8495.14