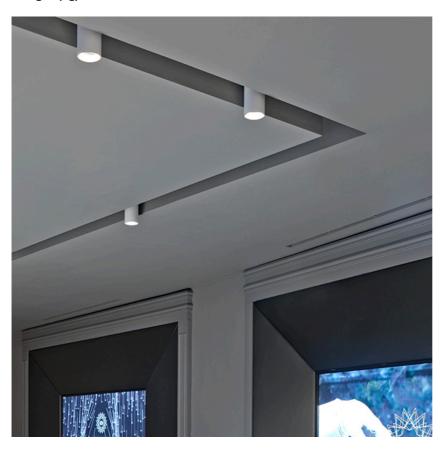

Included

UT Spot Ceiling Ø86 Dali Version designed by FLOS Architectural

Spotlight to be installed on ceiling with LED light source. 220-240V, 50-60Hz remote power supply included.

Honeycomb

"Honeycomb" anti-glare screen: in thin, black-painted aluminium sheets.

UT Spot Ceiling Ø86 Dali Version designed by FLOS Architectural

Spotlight to be installed on ceiling with LED light source. 220-240V, 50-60Hz remote power supply included.

Spotlight to be installed on ceiling with LED light source. 220-240V, 50-60Hz remote power supply included.