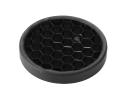

Honeycomb

"Honeycomb" anti-glare screen: in thin, black-painted aluminium sheets.

UT Spot Ceiling Ø86 Dali Version designed by FLOS Architectural

Spotlight to be installed on ceiling with LED light source. 220-240V, 50-60Hz remote power supply included.