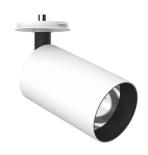

### UT SPOT CEILING Ø86 DALI VERSION

L

Number of heads Mounting Lamps description Luminaire luminous flux Voltage (V) Environment

Ceiling surface LED Array High Performances 32,8W 3770 lm 3000K CRI 80 See reference number 220/240 Indoor

Included

UT Spot Ceiling Ø86 Dali Version designed by FLOS Architectural

Spotlight to be installed on ceiling with LED light source. 220-240V, 50-60Hz remote power supply included.