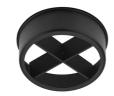

Honeycomb

"Honeycomb" anti-glare screen: in thin, black-painted aluminium sheets.

UT Spot Ceiling Ø86 Dali Version designed by FLOS Architectural

Spotlight to be installed on ceiling with LED light source. 220-240V, 50-60Hz remote power supply included.