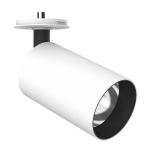

### UT SPOT CEILING Ø86 DALI VERSION

L

Number of heads Mounting Lamps description Luminaire luminous flux Voltage (V) Environment

Ceiling surface LED Array High Performances 32,8W 3770 lm 3000K CRI 80 See reference number 220/240 Indoor

Included

UT Spot Ceiling Ø86 Dali Version designed by FLOS Architectural

Spotlight to be installed on ceiling with LED light source. 220-240V, 50-60Hz remote power supply included.