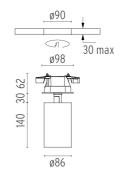

## PHYSICAL

| Cutout diameter (mm)  |
|-----------------------|
| Spot diameter (mm)    |
| Construction material |
| Weight (kg)           |

Remote Electronic dimmable dali Without Class II

90 86 Aluminium I,66