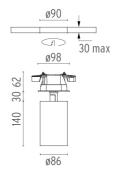

## PHYSICAL

| Cutout diameter (mm)  |
|-----------------------|
| Spot diameter (mm)    |
| Construction material |
| Weight (kg)           |

Remote Electronic dimmable dali Without Class II

90 86 Aluminium I,66