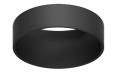

> 09.4862.30ADA - 2408Im White 09.4862.14ADA - 2408Im Black

08.8410.00

Holding ring

Holding ring

FLOS

UT Spot Ceiling Ø86 Dali Version . Lamps

LED Array LED Socket: Special base Lamp type: LED Array

UT Spot Ceiling Ø86 Dali Version designed by FLOS Architectural