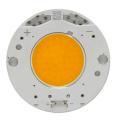

> 09.4862.30ADA - 2408Im White 09.4862.14ADA - 2408Im Black

08.8410.00

Holding ring

Holding ring

FLOS

UT Spot Ceiling Ø86 Dali Version . Lamps

LED Array LED Socket: Special base Lamp type: LED Array

UT Spot Ceiling Ø86 Dali Version designed by FLOS Architectural