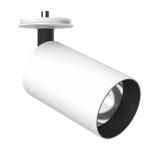

### UT SPOT CEILING Ø86 DALI VERSION

L

Number of heads Mounting Lamps description Luminaire luminous flux Voltage (V) Environment

Ceiling surface LED Array High Performances 32,8W 3770 lm 3000K CRI 80 See reference number 220/240 Indoor

Included

UT Spot Ceiling Ø86 Dali Version designed by FLOS Architectural

Spotlight to be installed on ceiling with LED light source. 220-240V, 50-60Hz remote power supply included.