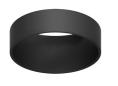

White

Black

09.4862.30A - 2408lm

09.4862.14A - 2408lm

08.8410.00

Holding ring

Holding ring

UT Spot Ceiling Ø86 . Lamps