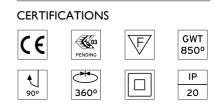

White

Black

09.4862.30A - 2408lm

09.4862.14A - 2408lm

08.8410.00

Holding ring

Holding ring

UT Spot Ceiling Ø86 . Lamps

LED Array LED Socket: Special base Lamp type: LED Array

UT Spot Ceiling Ø86 designed by FLOS Architectural

Spotlight to be installed on ceiling with LED light source. 220-240V, 50-60Hz remote power supply included.