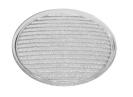

#### Optical

**Elliptical lens** 

Flood lens

Elliptical light distribution lens in 4 mm thick tempered glass.

Flood lens made in press glass.

08.8175.68

08.8495.14

Honeycomb