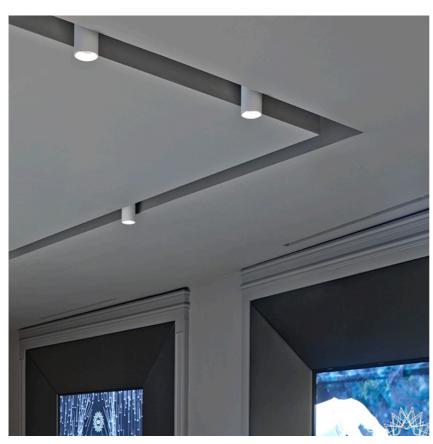

#### UT SPOT CEILING Ø86

Number of headsIMountingCeiling surfaceLamps descriptionLED Array High Performances 32,8W 3770 Im 3000K CRI 80Luminaire luminous fluxSee reference numberVoltage (V)220/240EnvironmentIndoor

90 86 Aluminium 1,66

Included

Remote

Electronic

Without

Class II

UT Spot Ceiling Ø86 designed by FLOS Architectural

Spotlight to be installed on ceiling with LED light source. 220-240V, 50-60Hz remote power supply included.