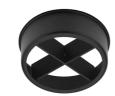

#### Optical

**Elliptical lens** 

Flood lens

Elliptical light distribution lens in 4 mm thick tempered glass.

Flood lens made in press glass.

08.8175.68

08.8495.14

Honeycomb

"Honeycomb" anti-glare screen: in thin, black-painted aluminium sheets.

UT Spot Ceiling Ø86 designed by FLOS Architectural

Spotlight to be installed on ceiling with LED light source. 220-240V, 50-60Hz remote power supply included.