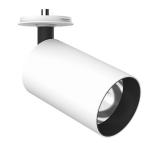

#### UT SPOT CEILING Ø86

Number of headsIMountingCeiling surfaceLamps descriptionLED Array High Performances 32,8W 3770 Im 3000K CRI 80Luminaire luminous fluxSee reference numberVoltage (V)220/240EnvironmentIndoor

90 86 Aluminium 1,66

Included

Remote

Electronic

Without

Class II

UT Spot Ceiling Ø86 designed by FLOS Architectural

Spotlight to be installed on ceiling with LED light source. 220-240V, 50-60Hz remote power supply included.