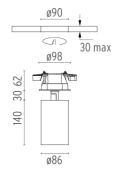

#### PHYSICAL

| Cutout diameter (mm)<br>Spot diameter (mm)<br>Construction material<br>Weight (kg) | 9<br>8<br>4 |   |
|------------------------------------------------------------------------------------|-------------|---|
|                                                                                    |             | I |

90 86 Aluminium 1,66

Included

Remote

Electronic

Without

Class II

UT Spot Ceiling Ø86 designed by FLOS Architectural

Spotlight to be installed on ceiling with LED light source. 220-240V, 50-60Hz remote power supply included.