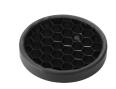

"Honeycomb" anti-glare screen: in thin, black-painted aluminium sheets.

UT Spot Ceiling Ø86 designed by FLOS Architectural

Spotlight to be installed on ceiling with LED light source. 220-240V, 50-60Hz remote power supply included.