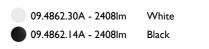

White

Black

09.4862.30A - 2408lm

09.4862.14A - 2408lm

08.8410.00

Holding ring

Holding ring

UT Spot Ceiling Ø86 . Lamps