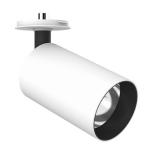

#### UT SPOT CEILING Ø86

Number of headsIMountingCeiling surfaceLamps descriptionLED Array High Performances 32,8W 3770 Im 3000K CRI 80Luminaire luminous fluxSee reference numberVoltage (V)220/240EnvironmentIndoor

90 86 Aluminium 1,66

Included

Remote

Electronic

Without

Class II

UT Spot Ceiling Ø86 designed by FLOS Architectural

Spotlight to be installed on ceiling with LED light source. 220-240V, 50-60Hz remote power supply included.