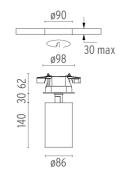

#### PHYSICAL

| Cutout diameter (mm)<br>Spot diameter (mm)<br>Construction material<br>Weight (kg) | 9<br>8<br>4 |   |
|------------------------------------------------------------------------------------|-------------|---|
|                                                                                    |             | I |

90 86 Aluminium 1,66

Included

Remote

Electronic

Without

Class II

UT Spot Ceiling Ø86 designed by FLOS Architectural

Spotlight to be installed on ceiling with LED light source. 220-240V, 50-60Hz remote power supply included.