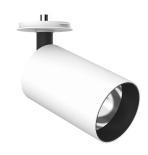

#### UT SPOT CEILING Ø86

Number of headsIMountingCeiling surfaceLamps descriptionLED Array High Performances 32,8W 3770 Im 3000K CRI 80Luminaire luminous fluxSee reference numberVoltage (V)220/240EnvironmentIndoor

90 86 Aluminium 1,66

Included

Remote

Electronic

Without

Class II

UT Spot Ceiling Ø86 designed by FLOS Architectural

Spotlight to be installed on ceiling with LED light source. 220-240V, 50-60Hz remote power supply included.